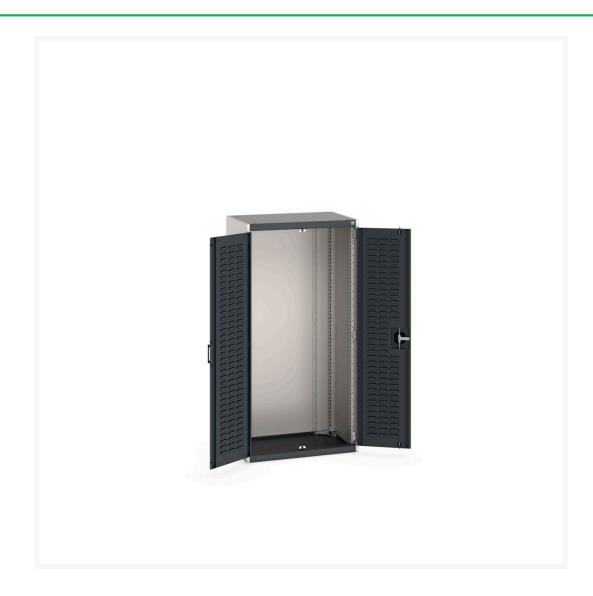

### **Short Description**

cubio cupboard with louvre doors WxDxH: 800x525x1600mm

### **Additional Information**

| Door type             | Louvre        |
|-----------------------|---------------|
| Width                 | 800           |
| Depth                 | 525           |
| Height                | 1600          |
| Customs tariff number | 94032080      |
| Product material      | Sheet steel   |
| Product surface       | Powder coated |