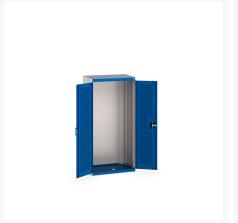

### **Short Description**

cubio cupboard with louvre doors WxDxH: 800x525x1600mm

### **Additional Information**

| Door type             | Louvre        |
|-----------------------|---------------|
| Width                 | 800           |
| Depth                 | 525           |
| Height                | 1600          |
| Customs tariff number | 94032080      |
| Product material      | Sheet steel   |
| Product surface       | Powder coated |

## **Product Options**

| Colour: | Anthracite grey / Anthracite grey |
|---------|-----------------------------------|
|         | Light grey / Anthracite grey      |
|         | Light grey / Gentian blue         |
|         | Light grey / Light grey           |
|         | Light grey / Crimson red          |