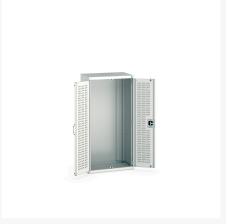

### **Short Description**

cubio cupboard with louvre doors WxDxH: 800x525x1600mm

### **Additional Information**

| Door type             | Louvre        |
|-----------------------|---------------|
| Width                 | 800           |
| Depth                 | 525           |
| Height                | 1600          |
| Customs tariff number | 94032080      |
| Product material      | Sheet steel   |
| Product surface       | Powder coated |

## **Product Options**

| Colour: | Anthracite grey / Anthracite grey |
|---------|-----------------------------------|
|         | Light grey / Anthracite grey      |
|         | Light grey / Gentian blue         |
|         | Light grey / Light grey           |
|         | Light grey / Crimson red          |