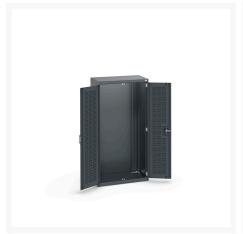

### **Short Description**

cubio cupboard with louvre doors WxDxH: 800x525x1600mm

### **Additional Information**

| Door type             | Louvre        |
|-----------------------|---------------|
| Width                 | 800           |
| Depth                 | 525           |
| Height                | 1600          |
| Customs tariff number | 94032080      |
| Product material      | Sheet steel   |
| Product surface       | Powder coated |

## **Product Options**

| Colour: | Anthracite grey / Anthracite grey |
|---------|-----------------------------------|
|         | Light grey / Anthracite grey      |
|         | Light grey / Gentian blue         |
|         | Light grey / Light grey           |
|         | Light grey / Crimson red          |