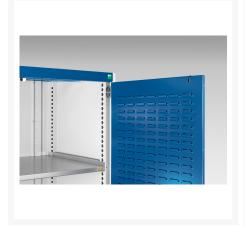

### **Short Description**

cubio cupboard with louvre doors WxDxH: 800x525x1600mm

### **Additional Information**

| Door type             | Louvre        |
|-----------------------|---------------|
| Width                 | 800           |
| Depth                 | 525           |
| Height                | 1600          |
| Customs tariff number | 94032080      |
| Product material      | Sheet steel   |
| Product surface       | Powder coated |