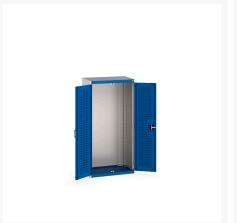

### **Short Description**

cubio cupboard with louvre doors WxDxH: 800x525x1600mm

### **Additional Information**

| Door type             | Louvre        |
|-----------------------|---------------|
| Width                 | 800           |
| Depth                 | 525           |
| Height                | 1600          |
| Customs tariff number | 94032080      |
| Product material      | Sheet steel   |
| Product surface       | Powder coated |