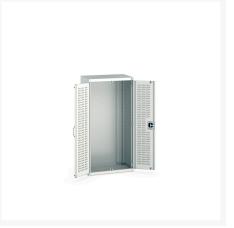

### **Short Description**

cubio cupboard with louvre doors WxDxH: 800x525x1600mm

### **Additional Information**

| Door type             | Louvre        |
|-----------------------|---------------|
| Width                 | 800           |
| Depth                 | 525           |
| Height                | 1600          |
| Customs tariff number | 94032080      |
| Product material      | Sheet steel   |
| Product surface       | Powder coated |