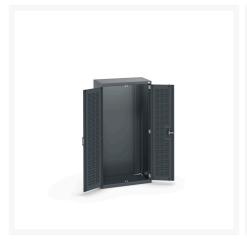

### **Short Description**

cubio cupboard with louvre doors WxDxH: 800x525x1600mm

### **Additional Information**

| Door type             | Louvre        |
|-----------------------|---------------|
| Width                 | 800           |
| Depth                 | 525           |
| Height                | 1600          |
| Customs tariff number | 94032080      |
| Product material      | Sheet steel   |
| Product surface       | Powder coated |