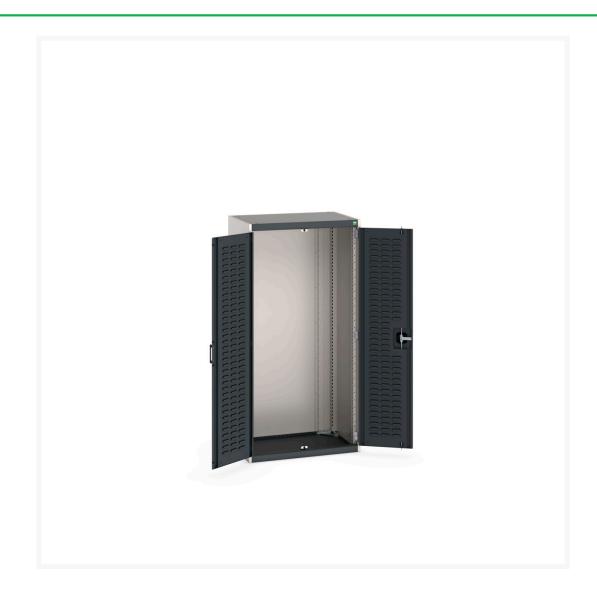

# 40012058. - cubio cupboard

### **Short Description**

cubio cupboard with louvre doors WxDxH: 800x525x1600mm

### **Additional Information**

| Door type             | Louvre        |
|-----------------------|---------------|
| Width                 | 800           |
| Depth                 | 525           |
| Height                | 1600          |
| Customs tariff number | 94032080      |
| Product material      | Sheet steel   |
| Product surface       | Powder coated |