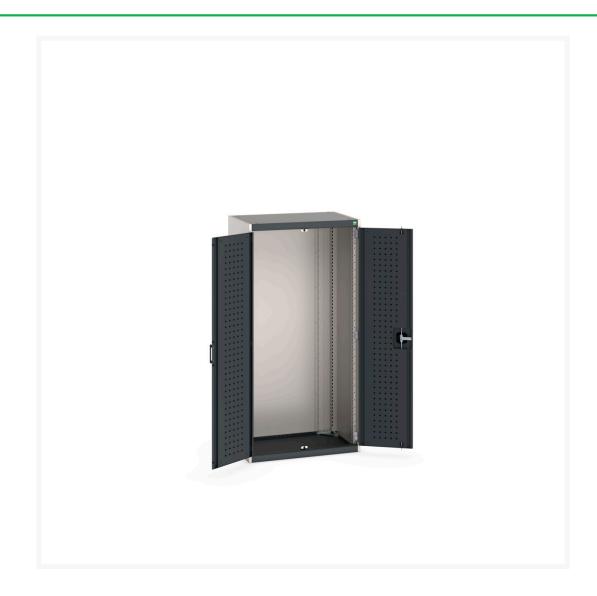

### **Short Description**

cubio cupboard with perfo doors WxDxH: 800x525x1600mm

### **Additional Information**

| Door type             | Perfo         |
|-----------------------|---------------|
| Width                 | 800           |
| Depth                 | 525           |
| Height                | 1600          |
| Customs tariff number | 94032080      |
| Product material      | Sheet steel   |
| Product surface       | Powder coated |