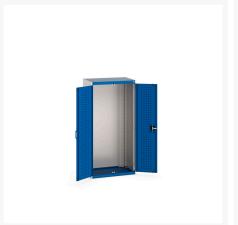

### **Short Description**

cubio cupboard with perfo doors WxDxH: 800x525x1600mm

### **Additional Information**

| Door type             | Perfo         |
|-----------------------|---------------|
| Width                 | 800           |
| Depth                 | 525           |
| Height                | 1600          |
| Customs tariff number | 94032080      |
| Product material      | Sheet steel   |
| Product surface       | Powder coated |

## **Product Options**

| Colour: | Anthracite grey / Anthracite grey |
|---------|-----------------------------------|
|         | Light grey / Anthracite grey      |
|         | Light grey / Gentian blue         |
|         | Light grey / Light grey           |
|         | Light grey / Crimson red          |