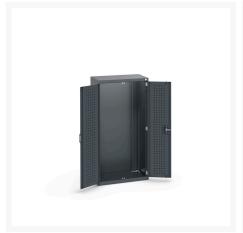

### **Short Description**

cubio cupboard with perfo doors WxDxH: 800x525x1600mm

### **Additional Information**

| Door type             | Perfo         |
|-----------------------|---------------|
| Width                 | 800           |
| Depth                 | 525           |
| Height                | 1600          |
| Customs tariff number | 94032080      |
| Product material      | Sheet steel   |
| Product surface       | Powder coated |

## **Product Options**

| Colour: | Anthracite grey / Anthracite grey |
|---------|-----------------------------------|
|         | Light grey / Anthracite grey      |
|         | Light grey / Gentian blue         |
|         | Light grey / Light grey           |
|         | Light grey / Crimson red          |