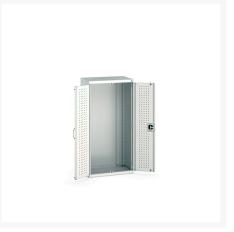

### **Short Description**

cubio cupboard with perfo doors WxDxH: 800x525x1600mm

### **Additional Information**

| Door type             | Perfo         |
|-----------------------|---------------|
| Width                 | 800           |
| Depth                 | 525           |
| Height                | 1600          |
| Customs tariff number | 94032080      |
| Product material      | Sheet steel   |
| Product surface       | Powder coated |

## **Product Options**

| Colour: | Anthracite grey / Anthracite grey |
|---------|-----------------------------------|
|         | Light grey / Anthracite grey      |
|         | Light grey / Gentian blue         |
|         | Light grey / Light grey           |
|         | Light grey / Crimson red          |