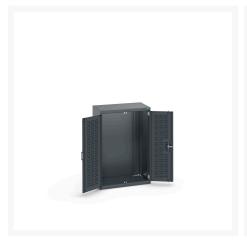

### **Short Description**

cubio cupboard with louvre doors WxDxH: 800x525x1200mm

### **Additional Information**

| Door type             | Louvre        |
|-----------------------|---------------|
| Width                 | 800           |
| Depth                 | 525           |
| Height                | 1200          |
| Customs tariff number | 94032080      |
| Product material      | Sheet steel   |
| Product surface       | Powder coated |

## **Product Options**

| Colour: | Anthracite grey / Anthracite grey |
|---------|-----------------------------------|
|         | Light grey / Anthracite grey      |
|         | Light grey / Gentian blue         |
|         | Light grey / Light grey           |
|         | Light grey / Crimson red          |