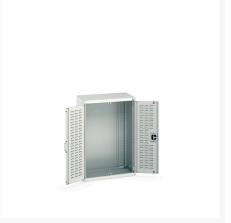

### **Short Description**

cubio cupboard with louvre doors WxDxH: 800x525x1200mm

### **Additional Information**

| Door type             | Louvre        |
|-----------------------|---------------|
| Width                 | 800           |
| Depth                 | 525           |
| Height                | 1200          |
| Customs tariff number | 94032080      |
| Product material      | Sheet steel   |
| Product surface       | Powder coated |