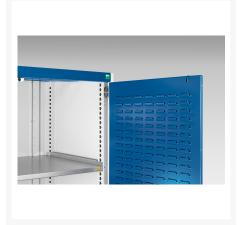

### **Short Description**

cubio cupboard with louvre doors WxDxH: 800x525x1200mm

### **Additional Information**

| Door type             | Louvre        |
|-----------------------|---------------|
| Width                 | 800           |
| Depth                 | 525           |
| Height                | 1200          |
| Customs tariff number | 94032080      |
| Product material      | Sheet steel   |
| Product surface       | Powder coated |