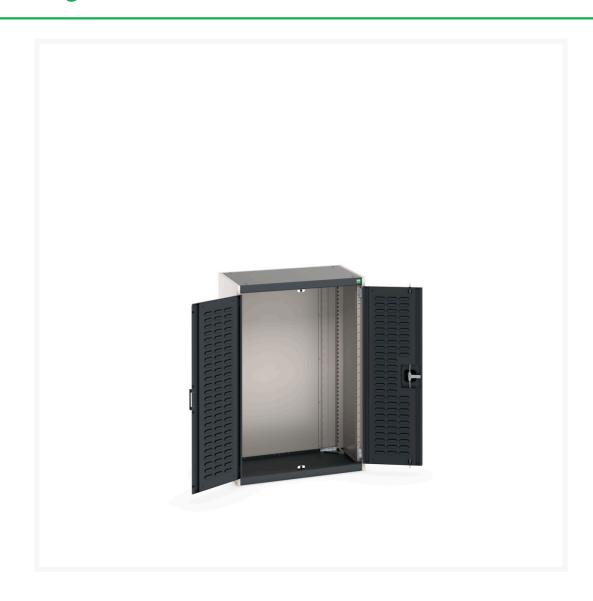

### **Short Description**

cubio cupboard with louvre doors WxDxH: 800x525x1200mm

### **Additional Information**

| Door type             | Louvre        |
|-----------------------|---------------|
| Width                 | 800           |
| Depth                 | 525           |
| Height                | 1200          |
| Customs tariff number | 94032080      |
| Product material      | Sheet steel   |
| Product surface       | Powder coated |