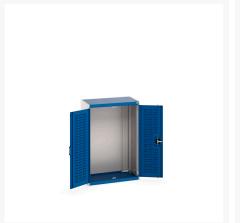

### **Short Description**

cubio cupboard with louvre doors WxDxH: 800x525x1200mm

### **Additional Information**

| Door type             | Louvre        |
|-----------------------|---------------|
| Width                 | 800           |
| Depth                 | 525           |
| Height                | 1200          |
| Customs tariff number | 94032080      |
| Product material      | Sheet steel   |
| Product surface       | Powder coated |