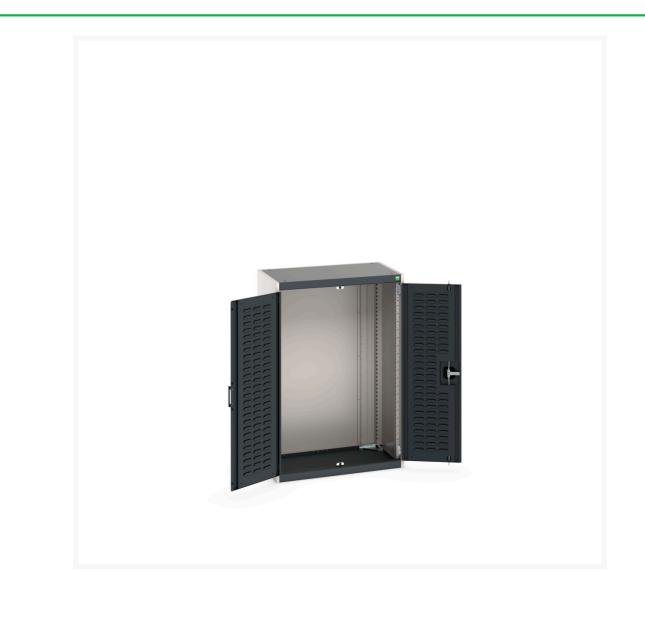

# 40012056. - cubio cupboard

#### **Short Description**

cubio cupboard with louvre doors WxDxH: 800x525x1200mm

### **Additional Information**

| Door type             | Louvre        |
|-----------------------|---------------|
| Width                 | 800           |
| Depth                 | 525           |
| Height                | 1200          |
| Customs tariff number | 94032080      |
| Product material      | Sheet steel   |
| Product surface       | Powder coated |