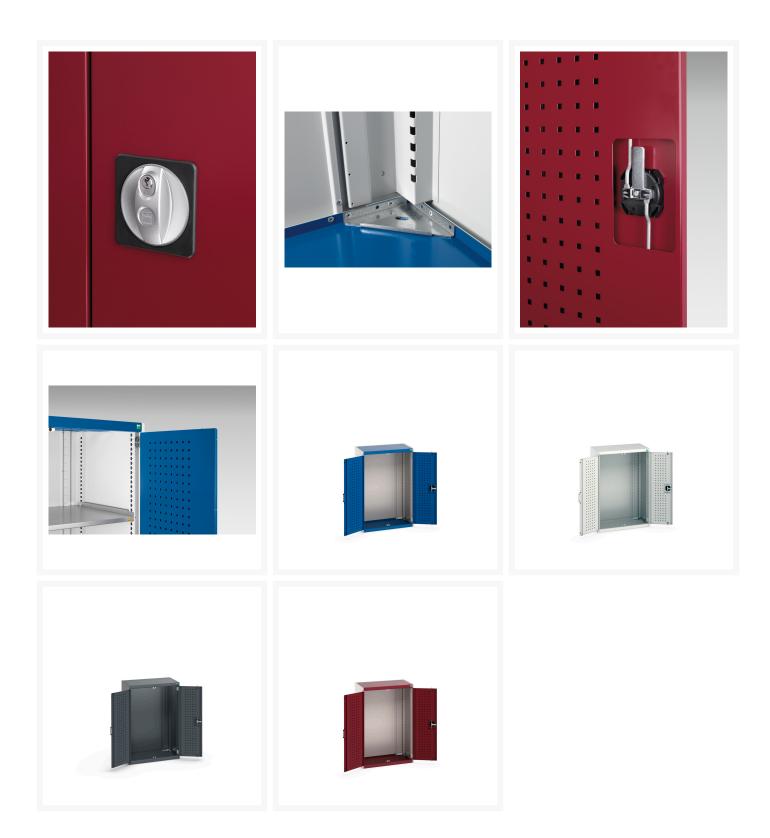

#### **Product Images**

## **Product Options**

| Colour: | Anthracite grey / Anthracite grey |
|---------|-----------------------------------|
|         | Light grey / Anthracite grey      |
|         | Light grey / Gentian blue         |
|         | Light grey / Light grey           |
|         | Light grey / Crimson red          |