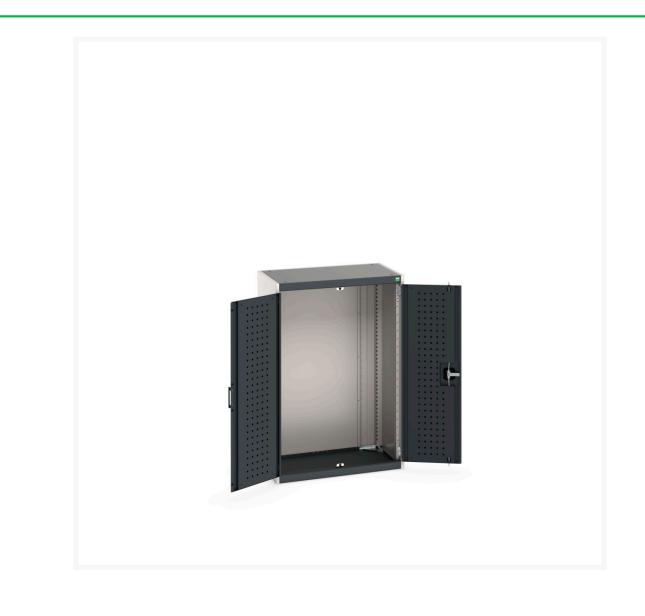

# 40012055. - cubio cupboard

#### **Short Description**

cubio cupboard with perfo doors WxDxH: 800x525x1200mm

### **Additional Information**

| Door type             | Perfo         |
|-----------------------|---------------|
| Width                 | 800           |
| Depth                 | 525           |
| Height                | 1200          |
| Customs tariff number | 94032080      |
| Product material      | Sheet steel   |
| Product surface       | Powder coated |