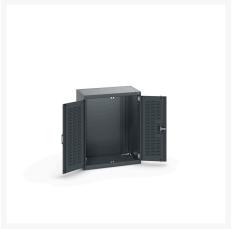

### **Short Description**

cubio cupboard with louvre doors WxDxH: 800x525x1000mm

### **Additional Information**

| Door type             | Louvre        |
|-----------------------|---------------|
| Width                 | 800           |
| Depth                 | 525           |
| Height                | 1000          |
| Customs tariff number | 94032080      |
| Product material      | Sheet steel   |
| Product surface       | Powder coated |