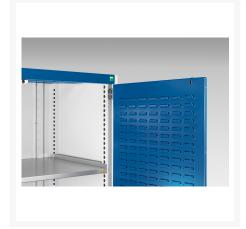

### **Short Description**

cubio cupboard with louvre doors WxDxH: 800x525x1000mm

### **Additional Information**

| Door type             | Louvre        |
|-----------------------|---------------|
| Width                 | 800           |
| Depth                 | 525           |
| Height                | 1000          |
| Customs tariff number | 94032080      |
| Product material      | Sheet steel   |
| Product surface       | Powder coated |