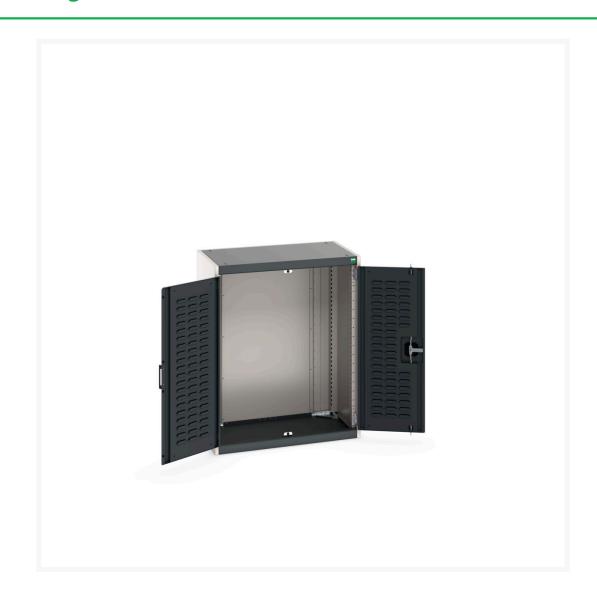

### **Short Description**

cubio cupboard with louvre doors WxDxH: 800x525x1000mm

### **Additional Information**

| Door type             | Louvre        |
|-----------------------|---------------|
| Width                 | 800           |
| Depth                 | 525           |
| Height                | 1000          |
| Customs tariff number | 94032080      |
| Product material      | Sheet steel   |
| Product surface       | Powder coated |