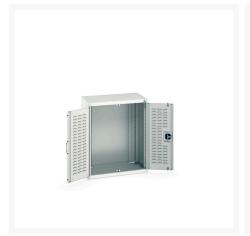

### **Short Description**

cubio cupboard with louvre doors WxDxH: 800x525x1000mm

### **Additional Information**

| Door type             | Louvre        |
|-----------------------|---------------|
| Width                 | 800           |
| Depth                 | 525           |
| Height                | 1000          |
| Customs tariff number | 94032080      |
| Product material      | Sheet steel   |
| Product surface       | Powder coated |