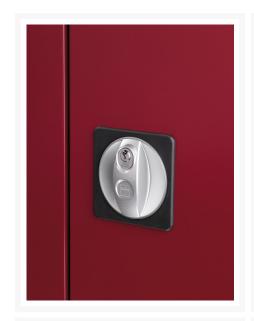

### **Additional Information**

| Door type             | Louvre        |
|-----------------------|---------------|
| Width                 | 800           |
| Depth                 | 525           |
| Height                | 1000          |
| Customs tariff number | 94032080      |
| Product material      | Sheet steel   |
| Product surface       | Powder coated |