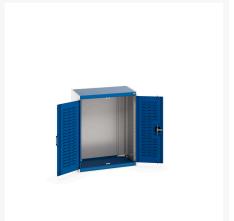

### **Short Description**

cubio cupboard with louvre doors WxDxH: 800x525x1000mm

### **Additional Information**

| Door type             | Louvre        |
|-----------------------|---------------|
| Width                 | 800           |
| Depth                 | 525           |
| Height                | 1000          |
| Customs tariff number | 94032080      |
| Product material      | Sheet steel   |
| Product surface       | Powder coated |