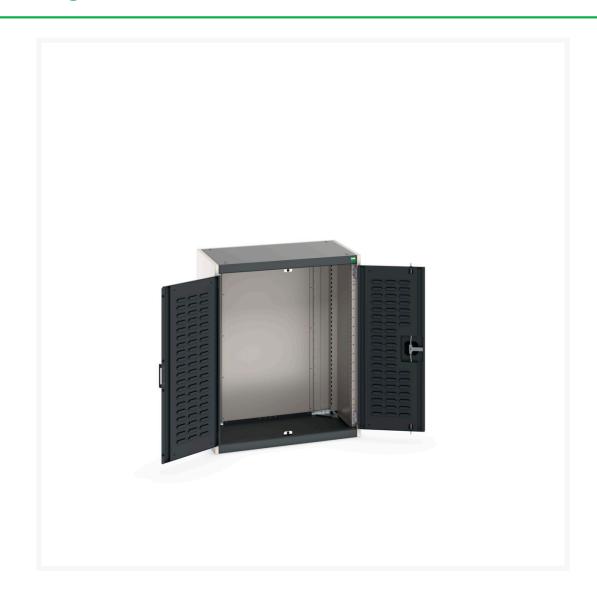

### **Short Description**

cubio cupboard with louvre doors WxDxH: 800x525x1000mm

### **Additional Information**

| Door type             | Louvre        |
|-----------------------|---------------|
| Width                 | 800           |
| Depth                 | 525           |
| Height                | 1000          |
| Customs tariff number | 94032080      |
| Product material      | Sheet steel   |
| Product surface       | Powder coated |