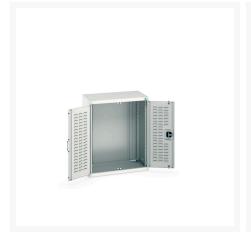

### **Short Description**

cubio cupboard with louvre doors WxDxH: 800x525x1000mm

### **Additional Information**

| Door type             | Louvre        |
|-----------------------|---------------|
| Width                 | 800           |
| Depth                 | 525           |
| Height                | 1000          |
| Customs tariff number | 94032080      |
| Product material      | Sheet steel   |
| Product surface       | Powder coated |

## **Product Options**

| Colour: | Anthracite grey / Anthracite grey |
|---------|-----------------------------------|
|         | Light grey / Anthracite grey      |
|         | Light grey / Gentian blue         |
|         | Light grey / Light grey           |
|         | Light grey / Crimson red          |