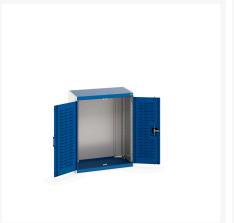

### **Short Description**

cubio cupboard with louvre doors WxDxH: 800x525x1000mm

### **Additional Information**

| Door type             | Louvre        |
|-----------------------|---------------|
| Width                 | 800           |
| Depth                 | 525           |
| Height                | 1000          |
| Customs tariff number | 94032080      |
| Product material      | Sheet steel   |
| Product surface       | Powder coated |

## **Product Options**

| Colour: | Anthracite grey / Anthracite grey |
|---------|-----------------------------------|
|         | Light grey / Anthracite grey      |
|         | Light grey / Gentian blue         |
|         | Light grey / Light grey           |
|         | Light grey / Crimson red          |