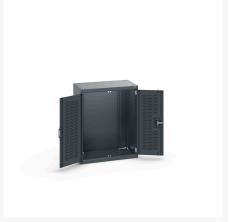

### **Short Description**

cubio cupboard with louvre doors WxDxH: 800x525x1000mm

### **Additional Information**

| Door type             | Louvre        |
|-----------------------|---------------|
| Width                 | 800           |
| Depth                 | 525           |
| Height                | 1000          |
| Customs tariff number | 94032080      |
| Product material      | Sheet steel   |
| Product surface       | Powder coated |

## **Product Options**

| Colour: | Anthracite grey / Anthracite grey |
|---------|-----------------------------------|
|         | Light grey / Anthracite grey      |
|         | Light grey / Gentian blue         |
|         | Light grey / Light grey           |
|         | Light grey / Crimson red          |