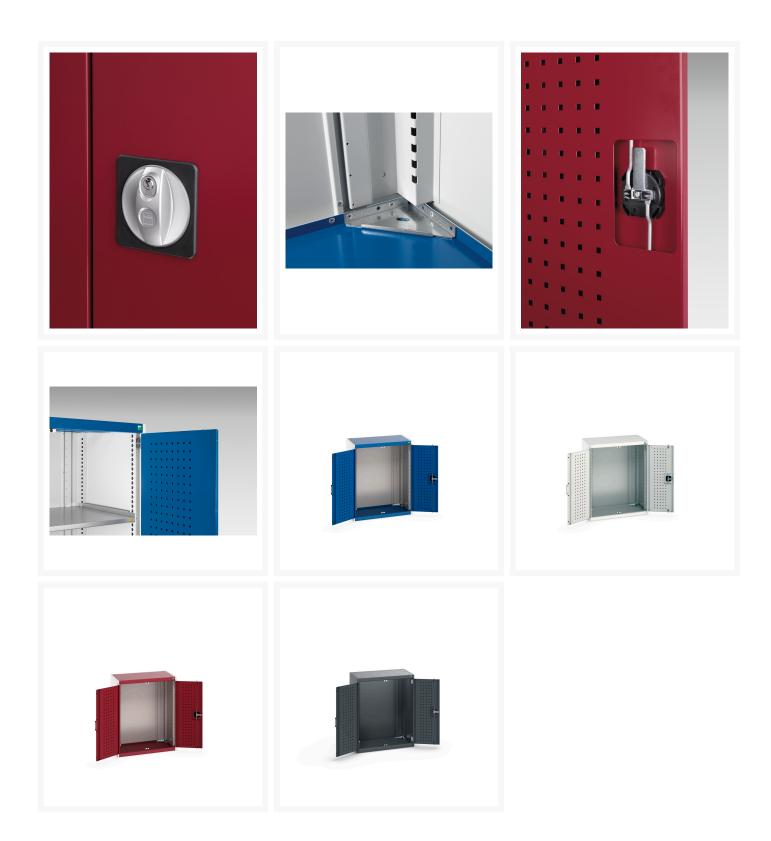

#### **Product Images**

## **Product Options**

| Colour: | Anthracite grey / Anthracite grey |
|---------|-----------------------------------|
|         | Light grey / Anthracite grey      |
|         | Light grey / Gentian blue         |
|         | Light grey / Light grey           |
|         | Light grey / Crimson red          |