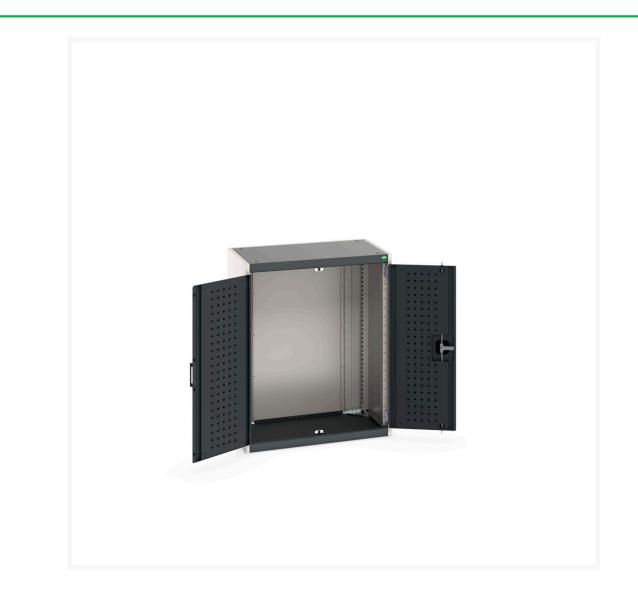

#### **Short Description**

cubio cupboard with perfo doors WxDxH: 800x525x1000mm

### **Additional Information**

| Door type             | Perfo         |
|-----------------------|---------------|
| Width                 | 800           |
| Depth                 | 525           |
| Height                | 1000          |
| Customs tariff number | 94032080      |
| Product material      | Sheet steel   |
| Product surface       | Powder coated |