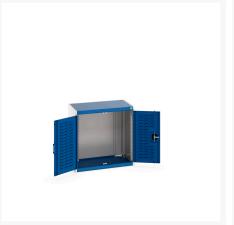

### **Short Description**

cubio cupboard with louvre doors WxDxH: 800x525x800mm

### **Additional Information**

| Door type             | Louvre        |
|-----------------------|---------------|
| Width                 | 800           |
| Depth                 | 525           |
| Height                | 800           |
| Customs tariff number | 94032080      |
| Product material      | Sheet steel   |
| Product surface       | Powder coated |