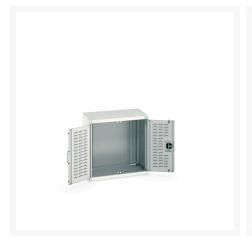

### **Short Description**

cubio cupboard with louvre doors WxDxH: 800x525x800mm

### **Additional Information**

| Door type             | Louvre        |
|-----------------------|---------------|
| Width                 | 800           |
| Depth                 | 525           |
| Height                | 800           |
| Customs tariff number | 94032080      |
| Product material      | Sheet steel   |
| Product surface       | Powder coated |