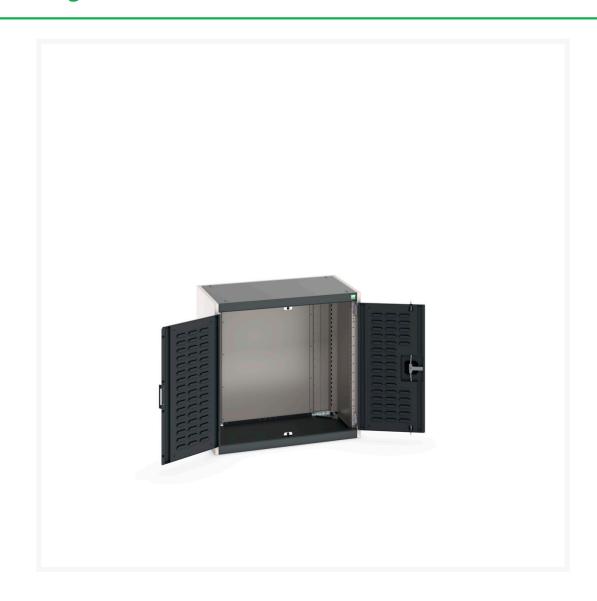

### **Short Description**

cubio cupboard with louvre doors WxDxH: 800x525x800mm

### **Additional Information**

| Door type             | Louvre        |
|-----------------------|---------------|
| Width                 | 800           |
| Depth                 | 525           |
| Height                | 800           |
| Customs tariff number | 94032080      |
| Product material      | Sheet steel   |
| Product surface       | Powder coated |