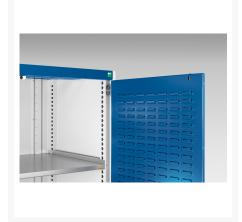

### **Short Description**

cubio cupboard with louvre doors WxDxH: 800x525x800mm

### **Additional Information**

| Door type             | Louvre        |
|-----------------------|---------------|
| Width                 | 800           |
| Depth                 | 525           |
| Height                | 800           |
| Customs tariff number | 94032080      |
| Product material      | Sheet steel   |
| Product surface       | Powder coated |