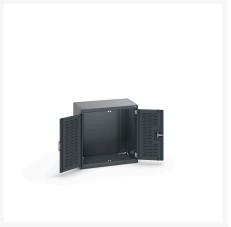

### **Short Description**

cubio cupboard with louvre doors WxDxH: 800x525x800mm

### **Additional Information**

| Door type             | Louvre        |
|-----------------------|---------------|
| Width                 | 800           |
| Depth                 | 525           |
| Height                | 800           |
| Customs tariff number | 94032080      |
| Product material      | Sheet steel   |
| Product surface       | Powder coated |