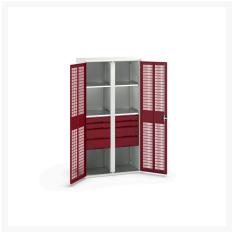

#### **Short Description**

verso ventilated door kitted cupboard with 4 shelves, 8 drawers & partition WxDxH: 1050x550x2000mm

### **Additional Information**

| Drawer load capacity         | 75 kg                 |
|------------------------------|-----------------------|
| Drawer height 1              | 100mm                 |
| Drawer 1 Internal Dimensions | 930mm x 430mm x 75mm  |
| Drawer height 2              | 100mm                 |
| Drawer 2 Internal Dimensions | 930mm x 430mm x 75mm  |
| Drawer height 3              | 175mm                 |
| Drawer 3 Internal Dimensions | 930mm x 430mm x 150mm |
| Drawer height 4              | 175mm                 |
| Drawer 4 Internal Dimensions | 930mm x 430mm x 150mm |
| Drawer height 5              | 100mm                 |
| Drawer 5 Internal Dimensions | 930mm x 430mm x 75mm  |
| Drawer height 6              | 100mm                 |
| Drawer 6 Internal Dimensions | 930mm x 430mm x 75mm  |
| Drawer height 7              | 175mm                 |
| Drawer 7 Internal Dimensions | 930mm x 430mm x 150mm |
| Drawer height 8              | 175mm                 |
| Drawer 8 Internal Dimensions | 930mm x 430mm x 150mm |
| Door type                    | Ventilated            |
| Door height 1                | 1925 mm               |
| Shelf load capacity          | 75kg                  |
| Width                        | 1050                  |
| Depth                        | 550                   |
| Height                       | 2000                  |
| Customs tariff number        | 94032080              |
| Product material             | Sheet steel           |
| Product surface              | Powder coated         |
|                              |                       |

## **Product Options**

| Colour: | Light grey / Anthracite grey |
|---------|------------------------------|
|         | Light grey / Gentian blue    |
|         | Light grey / Light grey      |
|         | Light grey / Crimson red     |