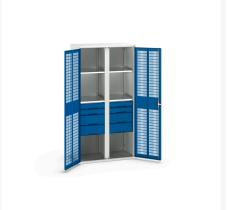

#### **Short Description**

verso ventilated door kitted cupboard with 4 shelves, 8 drawers & partition WxDxH: 1050x550x2000mm

### **Additional Information**

| Drawer load capacity         | 75 kg                 |
|------------------------------|-----------------------|
| Drawer height 1              | 100mm                 |
| Drawer 1 Internal Dimensions | 930mm x 430mm x 75mm  |
| Drawer height 2              | 100mm                 |
| Drawer 2 Internal Dimensions | 930mm x 430mm x 75mm  |
| Drawer height 3              | 175mm                 |
| Drawer 3 Internal Dimensions | 930mm x 430mm x 150mm |
| Drawer height 4              | 175mm                 |
| Drawer 4 Internal Dimensions | 930mm x 430mm x 150mm |
| Drawer height 5              | 100mm                 |
| Drawer 5 Internal Dimensions | 930mm x 430mm x 75mm  |
| Drawer height 6              | 100mm                 |
| Drawer 6 Internal Dimensions | 930mm x 430mm x 75mm  |
| Drawer height 7              | 175mm                 |
| Drawer 7 Internal Dimensions | 930mm x 430mm x 150mm |
| Drawer height 8              | 175mm                 |
| Drawer 8 Internal Dimensions | 930mm x 430mm x 150mm |
| Door type                    | Ventilated            |
| Door height 1                | 1925 mm               |
| Shelf load capacity          | 75kg                  |
| Width                        | 1050                  |
| Depth                        | 550                   |
| Height                       | 2000                  |
| Customs tariff number        | 94032080              |
| Product material             | Sheet steel           |
| Product surface              | Powder coated         |
|                              |                       |

## **Product Options**

| Colour: | Light grey / Anthracite grey |
|---------|------------------------------|
|         | Light grey / Gentian blue    |
|         | Light grey / Light grey      |
|         | Light grey / Crimson red     |