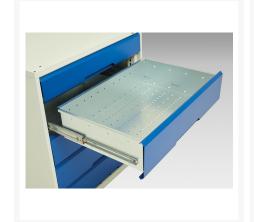

### **Additional Information**

| Drawer load capacity         | 75 kg                 |
|------------------------------|-----------------------|
| Drawer height 1              | 100mm                 |
| Drawer 1 Internal Dimensions | 930mm x 430mm x 75mm  |
| Drawer height 2              | 100mm                 |
| Drawer 2 Internal Dimensions | 930mm x 430mm x 75mm  |
| Drawer height 3              | 175mm                 |
| Drawer 3 Internal Dimensions | 930mm x 430mm x 150mm |
| Drawer height 4              | 175mm                 |
| Drawer 4 Internal Dimensions | 930mm x 430mm x 150mm |
| Drawer height 5              | 100mm                 |
| Drawer 5 Internal Dimensions | 930mm x 430mm x 75mm  |
| Drawer height 6              | 100mm                 |
| Drawer 6 Internal Dimensions | 930mm x 430mm x 75mm  |
| Drawer height 7              | 175mm                 |
| Drawer 7 Internal Dimensions | 930mm x 430mm x 150mm |
| Drawer height 8              | 175mm                 |
| Drawer 8 Internal Dimensions | 930mm x 430mm x 150mm |
| Door type                    | Ventilated            |
| Door height 1                | 1925 mm               |
| Shelf load capacity          | 75kg                  |
| Width                        | 1050                  |
| Depth                        | 550                   |
| Height                       | 2000                  |
| Customs tariff number        | 94032080              |
| Product material             | Sheet steel           |
| Product surface              | Powder coated         |
|                              |                       |