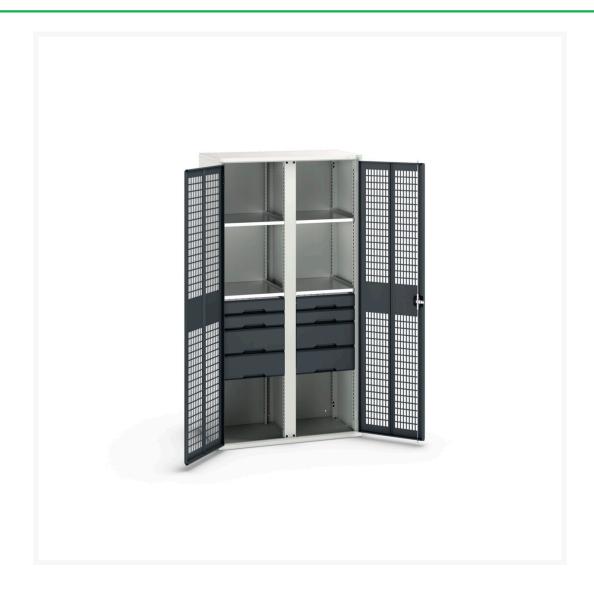

# 16926778. - verso ventilated door kitted cupboard

#### **Short Description**

verso ventilated door kitted cupboard with 4 shelves, 8 drawers & partition WxDxH: 1050x550x2000mm

### **Additional Information**

| Drawer load capacity         | 75 kg                 |
|------------------------------|-----------------------|
| Drawer height 1              | 100mm                 |
| Drawer 1 Internal Dimensions | 930mm x 430mm x 75mm  |
| Drawer height 2              | 100mm                 |
| Drawer 2 Internal Dimensions | 930mm x 430mm x 75mm  |
| Drawer height 3              | 175mm                 |
| Drawer 3 Internal Dimensions | 930mm x 430mm x 150mm |
| Drawer height 4              | 175mm                 |
| Drawer 4 Internal Dimensions | 930mm x 430mm x 150mm |
| Drawer height 5              | 100mm                 |
| Drawer 5 Internal Dimensions | 930mm x 430mm x 75mm  |
| Drawer height 6              | 100mm                 |
| Drawer 6 Internal Dimensions | 930mm x 430mm x 75mm  |
| Drawer height 7              | 175mm                 |
| Drawer 7 Internal Dimensions | 930mm x 430mm x 150mm |
| Drawer height 8              | 175mm                 |
| Drawer 8 Internal Dimensions | 930mm x 430mm x 150mm |
| Door type                    | Ventilated            |
| Door height 1                | 1925 mm               |
| Shelf load capacity          | 75kg                  |
| Width                        | 1050                  |
| Depth                        | 550                   |
| Height                       | 2000                  |
| Customs tariff number        | 94032080              |
| Product material             | Sheet steel           |
| Product surface              | Powder coated         |
|                              |                       |