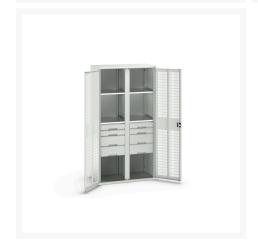

#### **Short Description**

verso ventilated door kitted cupboard with 4 shelves, 8 drawers & partition WxDxH: 1050x550x2000mm

### **Additional Information**

| Drawer load capacity         | 75 kg                 |
|------------------------------|-----------------------|
| Drawer height 1              | 100mm                 |
| Drawer 1 Internal Dimensions | 930mm x 430mm x 75mm  |
| Drawer height 2              | 100mm                 |
| Drawer 2 Internal Dimensions | 930mm x 430mm x 75mm  |
| Drawer height 3              | 175mm                 |
| Drawer 3 Internal Dimensions | 930mm x 430mm x 150mm |
| Drawer height 4              | 175mm                 |
| Drawer 4 Internal Dimensions | 930mm x 430mm x 150mm |
| Drawer height 5              | 100mm                 |
| Drawer 5 Internal Dimensions | 930mm x 430mm x 75mm  |
| Drawer height 6              | 100mm                 |
| Drawer 6 Internal Dimensions | 930mm x 430mm x 75mm  |
| Drawer height 7              | 175mm                 |
| Drawer 7 Internal Dimensions | 930mm x 430mm x 150mm |
| Drawer height 8              | 175mm                 |
| Drawer 8 Internal Dimensions | 930mm x 430mm x 150mm |
| Door type                    | Ventilated            |
| Door height 1                | 1925 mm               |
| Shelf load capacity          | 75kg                  |
| Width                        | 1050                  |
| Depth                        | 550                   |
| Height                       | 2000                  |
| Customs tariff number        | 94032080              |
| Product material             | Sheet steel           |
| Product surface              | Powder coated         |
|                              |                       |

## **Product Options**

| Colour: | Light grey / Anthracite grey |
|---------|------------------------------|
|         | Light grey / Gentian blue    |
|         | Light grey / Light grey      |
|         | Light grey / Crimson red     |