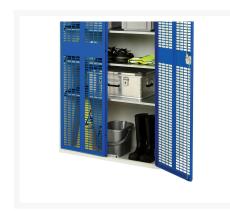

# 16926778. - verso ventilated door kitted cupboard

#### **Short Description**

verso ventilated door kitted cupboard with 4 shelves, 8 drawers & partition WxDxH: 1050x550x2000mm

#### **Product Images**

















### **Additional Information**

| Drawer load capacity         | 75 kg                 |
|------------------------------|-----------------------|
| Drawer height 1              | 100mm                 |
| Drawer 1 Internal Dimensions | 930mm x 430mm x 75mm  |
| Drawer height 2              | 100mm                 |
| Drawer 2 Internal Dimensions | 930mm x 430mm x 75mm  |
| Drawer height 3              | 175mm                 |
| Drawer 3 Internal Dimensions | 930mm x 430mm x 150mm |
| Drawer height 4              | 175mm                 |
| Drawer 4 Internal Dimensions | 930mm x 430mm x 150mm |
| Drawer height 5              | 100mm                 |
| Drawer 5 Internal Dimensions | 930mm x 430mm x 75mm  |
| Drawer height 6              | 100mm                 |
| Drawer 6 In