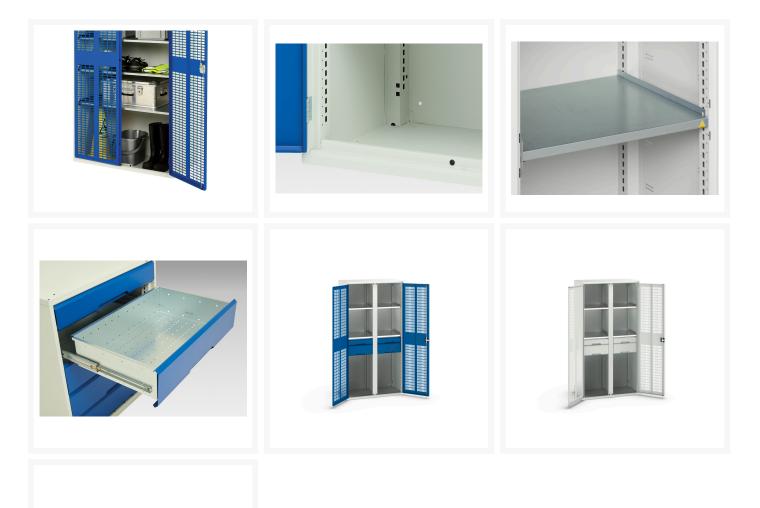

#### **Product Images**

### **Additional Information**

| Drawer load capacity                              | 75 kg                              |
|---------------------------------------------------|------------------------------------|
| Drawer height 1                                   | 100mm                              |
| Drawer 1 Internal Dimensions                      | 930mm x 430mm x 75mm               |
| Drawer height 2                                   | 175mm                              |
| Drawer 2 Internal Dimensions                      | 930mm x 430mm x 75mm               |
| Drawer height 3                                   | 100mm                              |
| Drawer 3 Internal Dimensions                      | 930mm x 430mm x 75mm               |
| Drawer height 4                                   | 175mm                              |
| Drawer 4 Internal Dimensions                      | 930mm x 430mm x 150mm              |
| Door type                                         | Ventilated                         |
| Door height 1                                     | 1925 mm                            |
|                                                   |                                    |
| Shelf load capacity                               | 75kg                               |
| Shelf load capacity<br>Width                      | 75kg<br>1050                       |
|                                                   | -                                  |
| Width                                             | 1050                               |
| Width<br>Depth                                    | 1050<br>550                        |
| Width<br>Depth<br>Height                          | 1050   550   2000                  |
| Width<br>Depth<br>Height<br>Customs tariff number | 1050     550     2000     94032080 |