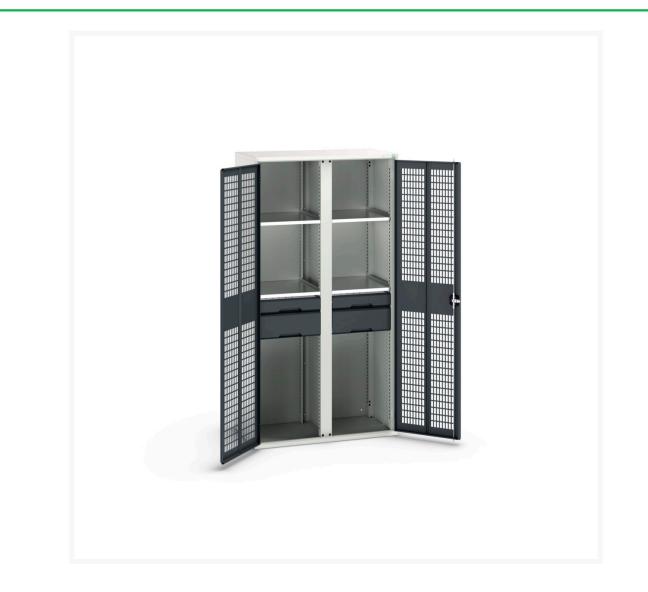

# 16926777. - verso ventilated door kitted cupboard

#### **Short Description**

verso ventilated door kitted cupboard with 4 shelves, 4 drawers & partition WxDxH: 1050x550x2000mm

### **Additional Information**

| Drawer load capacity                              | 75 kg                              |
|---------------------------------------------------|------------------------------------|
| Drawer height 1                                   | 100mm                              |
| Drawer 1 Internal Dimensions                      | 930mm x 430mm x 75mm               |
| Drawer height 2                                   | 175mm                              |
| Drawer 2 Internal Dimensions                      | 930mm x 430mm x 75mm               |
| Drawer height 3                                   | 100mm                              |
| Drawer 3 Internal Dimensions                      | 930mm x 430mm x 75mm               |
| Drawer height 4                                   | 175mm                              |
| Drawer 4 Internal Dimensions                      | 930mm x 430mm x 150mm              |
| Door type                                         | Ventilated                         |
| Door height 1                                     | 1925 mm                            |
|                                                   |                                    |
| Shelf load capacity                               | 75kg                               |
| Shelf load capacity<br>Width                      | 75kg<br>1050                       |
|                                                   | -                                  |
| Width                                             | 1050                               |
| Width<br>Depth                                    | 1050<br>550                        |
| Width<br>Depth<br>Height                          | 1050   550   2000                  |
| Width<br>Depth<br>Height<br>Customs tariff number | 1050     550     2000     94032080 |