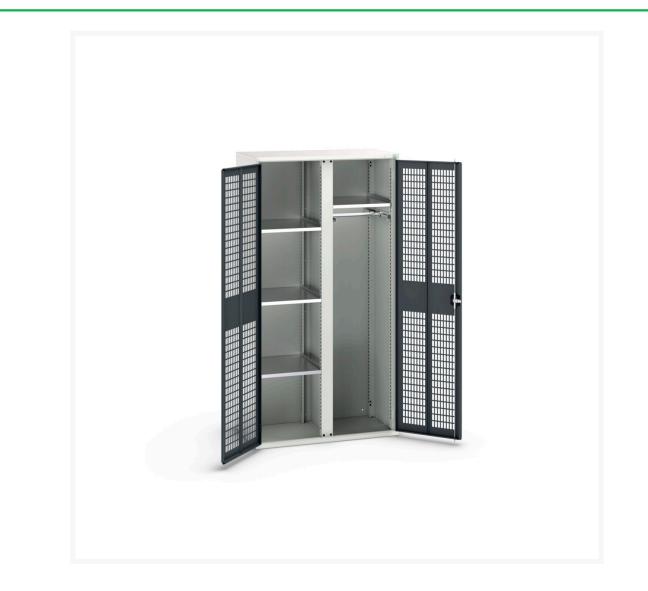

#### **Short Description**

verso ventilated door kitted cupboard with 4 shelves, 1 rail & partition WxDxH: 1050x550x2000mm

### **Additional Information**

| Door type             | Ventilated    |
|-----------------------|---------------|
| Door height 1         | 1925 mm       |
| Shelf load capacity   | 75kg          |
| Width                 | 1050          |
| Depth                 | 550           |
| Height                | 2000          |
| Customs tariff number | 94032080      |
| Product material      | Sheet steel   |
| Product surface       | Powder coated |