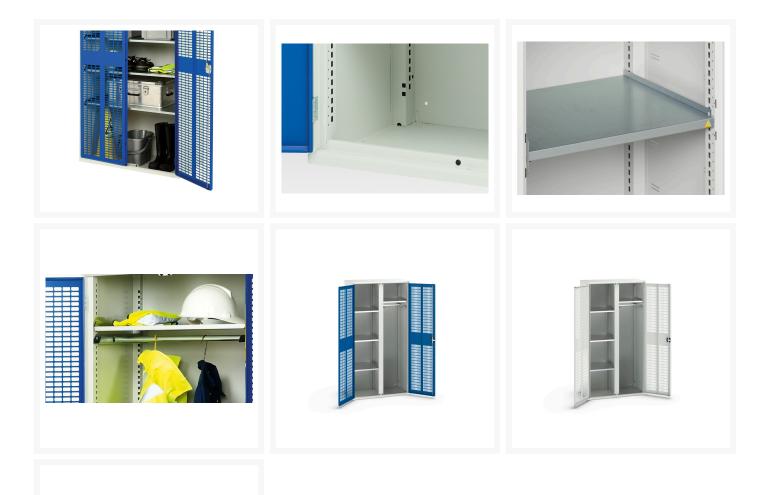

#### **Short Description**

verso ventilated door kitted cupboard with 4 shelves, 1 rail & partition WxDxH: 1050x550x2000mm

### **Additional Information**

| Door type             | Ventilated    |
|-----------------------|---------------|
| Door height 1         | 1925 mm       |
| Shelf load capacity   | 75kg          |
| Width                 | 1050          |
| Depth                 | 550           |
| Height                | 2000          |
| Customs tariff number | 94032080      |
| Product material      | Sheet steel   |
| Product surface       | Powder coated |