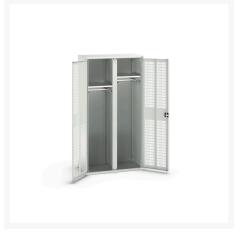

#### **Short Description**

verso ventilated door kitted cupboard with 2 shelves, 2 rail & partition WxDxH: 1050x550x2000mm

### **Additional Information**

| Door type             | Ventilated    |
|-----------------------|---------------|
| Door height 1         | 1925 mm       |
| Shelf load capacity   | 75kg          |
| Width                 | 1050          |
| Depth                 | 550           |
| Height                | 2000          |
| Customs tariff number | 94032080      |
| Product material      | Sheet steel   |
| Product surface       | Powder coated |

## **Product Options**

| Colour: | Light grey / Anthracite grey |
|---------|------------------------------|
|         | Light grey / Gentian blue    |
|         | Light grey / Light grey      |
|         | Light grey / Crimson red     |