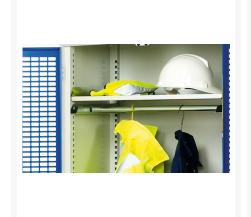

#### **Short Description**

verso ventilated door kitted cupboard with 2 shelves, 2 rail & partition WxDxH: 1050x550x2000mm

### **Additional Information**

| Door type             | Ventilated    |
|-----------------------|---------------|
| Door height 1         | 1925 mm       |
| Shelf load capacity   | 75kg          |
| Width                 | 1050          |
| Depth                 | 550           |
| Height                | 2000          |
| Customs tariff number | 94032080      |
| Product material      | Sheet steel   |
| Product surface       | Powder coated |