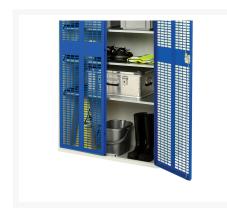

# 16926773. - verso ventilated door kitted cupboard

#### **Short Description**

verso ventilated door kitted cupboard with 2 shelves, 2 rail & partition WxDxH: 1050x550x2000mm

### **Additional Information**

| Door type             | Ventilated    |
|-----------------------|---------------|
| Door height 1         | 1925 mm       |
| Shelf load capacity   | 75kg          |
| Width                 | 1050          |
| Depth                 | 550           |
| Height                | 2000          |
| Customs tariff number | 94032080      |
| Product material      | Sheet steel   |
| Product surface       | Powder coated |