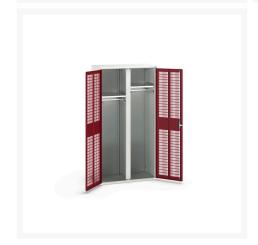

#### **Short Description**

verso ventilated door kitted cupboard with 2 shelves, 2 rail & partition WxDxH: 1050x550x2000mm

### **Additional Information**

| Door type             | Ventilated    |
|-----------------------|---------------|
| Door height 1         | 1925 mm       |
| Shelf load capacity   | 75kg          |
| Width                 | 1050          |
| Depth                 | 550           |
| Height                | 2000          |
| Customs tariff number | 94032080      |
| Product material      | Sheet steel   |
| Product surface       | Powder coated |

## **Product Options**

| Colour: | Light grey / Anthracite grey |
|---------|------------------------------|
|         | Light grey / Gentian blue    |
|         | Light grey / Light grey      |
|         | Light grey / Crimson red     |