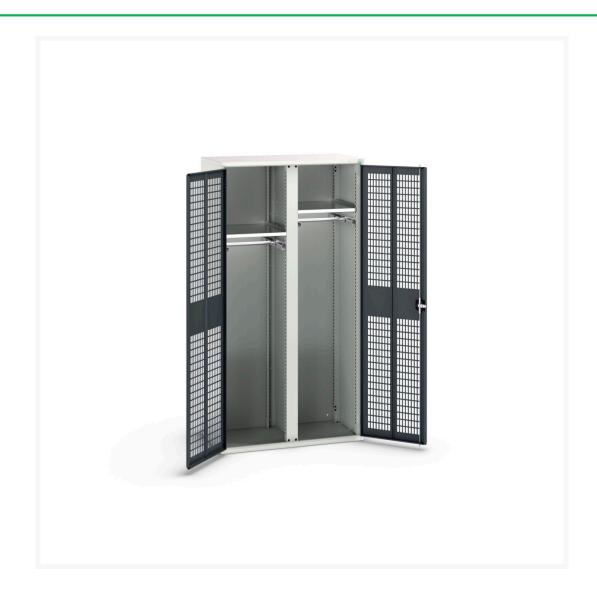

# 16926773. - verso ventilated door kitted cupboard

#### **Short Description**

verso ventilated door kitted cupboard with 2 shelves, 2 rail & partition WxDxH: 1050x550x2000mm

### **Additional Information**

| Door type             | Ventilated    |
|-----------------------|---------------|
| Door height 1         | 1925 mm       |
| Shelf load capacity   | 75kg          |
| Width                 | 1050          |
| Depth                 | 550           |
| Height                | 2000          |
| Customs tariff number | 94032080      |
| Product material      | Sheet steel   |
| Product surface       | Powder coated |