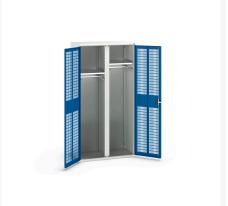

#### **Short Description**

verso ventilated door kitted cupboard with 2 shelves, 2 rail & partition WxDxH: 1050x550x2000mm

### **Additional Information**

| Door type             | Ventilated    |
|-----------------------|---------------|
| Door height 1         | 1925 mm       |
| Shelf load capacity   | 75kg          |
| Width                 | 1050          |
| Depth                 | 550           |
| Height                | 2000          |
| Customs tariff number | 94032080      |
| Product material      | Sheet steel   |
| Product surface       | Powder coated |

## **Product Options**

| Colour: | Light grey / Anthracite grey |
|---------|------------------------------|
|         | Light grey / Gentian blue    |
|         | Light grey / Light grey      |
|         | Light grey / Crimson red     |