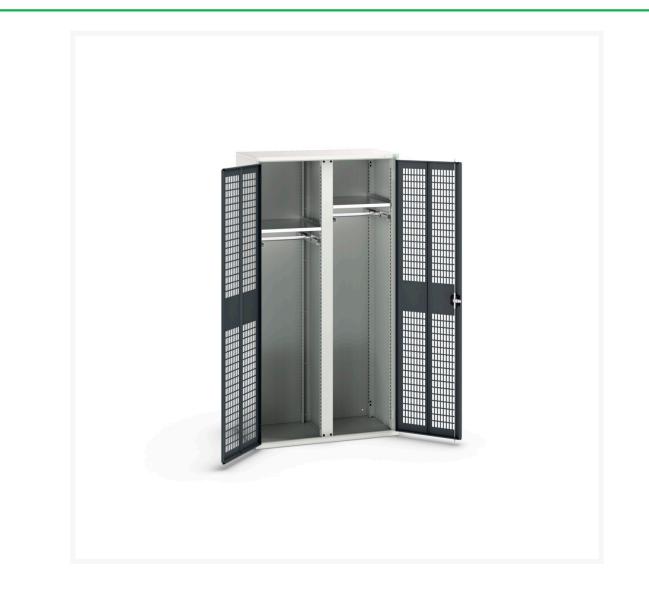

#### **Short Description**

verso ventilated door kitted cupboard with 2 shelves, 2 rail & partition WxDxH: 1050x550x2000mm

### **Additional Information**

| Door type             | Ventilated    |
|-----------------------|---------------|
| Door height 1         | 1925 mm       |
| Shelf load capacity   | 75kg          |
| Width                 | 1050          |
| Depth                 | 550           |
| Height                | 2000          |
| Customs tariff number | 94032080      |
| Product material      | Sheet steel   |
| Product surface       | Powder coated |