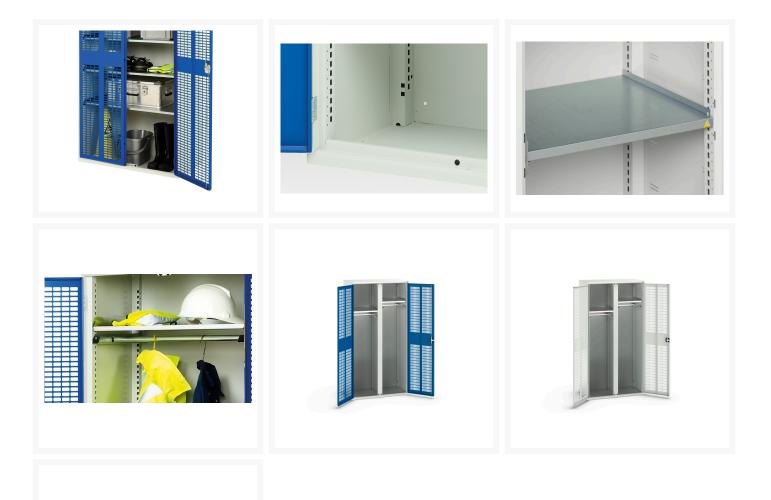

#### **Short Description**

verso ventilated door kitted cupboard with 2 shelves, 2 rail & partition WxDxH: 1050x550x2000mm

### **Additional Information**

| Door type             | Ventilated    |
|-----------------------|---------------|
| Door height 1         | 1925 mm       |
| Shelf load capacity   | 75kg          |
| Width                 | 1050          |
| Depth                 | 550           |
| Height                | 2000          |
| Customs tariff number | 94032080      |
| Product material      | Sheet steel   |
| Product surface       | Powder coated |