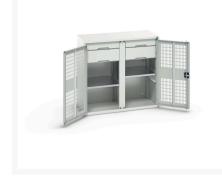

# 16926764. - verso ventilated door kitted cupboard

#### **Short Description**

verso ventilated door kitted cupboard with 2 shelves, 4 drawers & partition WxDxH: 1050x550x1000mm

### **Additional Information**

| Drawer load capacity         | 75 kg                 |
|------------------------------|-----------------------|
| Drawer height 1              | 100mm                 |
| Drawer 1 Internal Dimensions | 930mm x 430mm x 75mm  |
| Drawer height 2              | 175mm                 |
| Drawer 2 Internal Dimensions | 930mm x 430mm x 75mm  |
| Drawer height 3              | 100mm                 |
| Drawer 3 Internal Dimensions | 930mm x 430mm x 75mm  |
| Drawer height 4              | 175mm                 |
| Drawer 4 Internal Dimensions | 930mm x 430mm x 150mm |
| Door type                    | Ventilated            |
| Door height 1                | 925 mm                |
| Shelf load capacity          | 75kg                  |
| Width                        | 1050                  |
| Depth                        | 550                   |
| Height                       | 1000                  |
| Customs tariff number        | 94032080              |
| Product material             | Sheet steel           |
| Product surface              | Powder coated         |
|                              |                       |