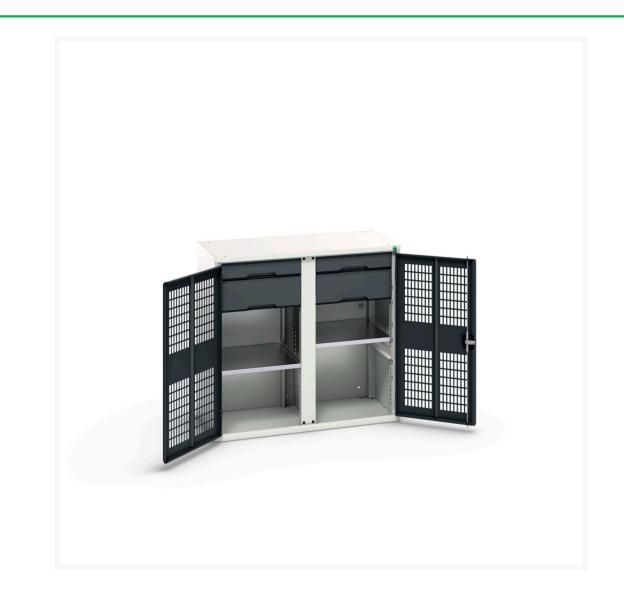

# 16926764. - verso ventilated door kitted cupboard

#### **Short Description**

verso ventilated door kitted cupboard with 2 shelves, 4 drawers & partition WxDxH: 1050x550x1000mm

### **Additional Information**

| Drawer load capacity         | 75 kg                 |
|------------------------------|-----------------------|
| Drawer height 1              | 100mm                 |
| Drawer 1 Internal Dimensions | 930mm x 430mm x 75mm  |
| Drawer height 2              | 175mm                 |
| Drawer 2 Internal Dimensions | 930mm x 430mm x 75mm  |
| Drawer height 3              | 100mm                 |
| Drawer 3 Internal Dimensions | 930mm x 430mm x 75mm  |
| Drawer height 4              | 175mm                 |
| Drawer 4 Internal Dimensions | 930mm x 430mm x 150mm |
| Door type                    | Ventilated            |
| Door height 1                | 925 mm                |
| Shelf load capacity          | 75kg                  |
| Width                        | 1050                  |
| Depth                        | 550                   |
| Height                       | 1000                  |
| Customs tariff number        | 94032080              |
| Product material             | Sheet steel           |
| Product surface              | Powder coated         |
|                              |                       |