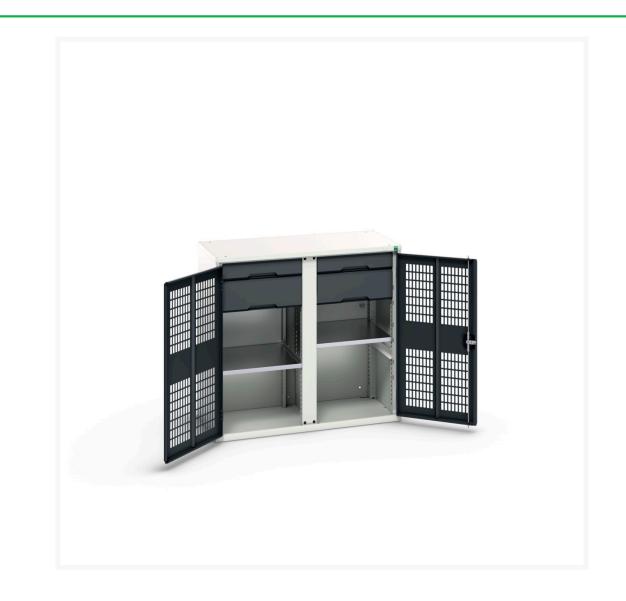

# 16926764. - verso ventilated door kitted cupboard

#### **Short Description**

verso ventilated door kitted cupboard with 2 shelves, 4 drawers & partition WxDxH: 1050x550x1000mm

### **Additional Information**

| Drawer load capacity                                                                      | 75 kg                                             |
|-------------------------------------------------------------------------------------------|---------------------------------------------------|
| Drawer height 1                                                                           | 100mm                                             |
| Drawer 1 Internal Dimensions                                                              | 930mm x 430mm x 75mm                              |
| Drawer height 2                                                                           | 175mm                                             |
| Drawer 2 Internal Dimensions                                                              | 930mm x 430mm x 75mm                              |
| Drawer height 3                                                                           | 100mm                                             |
| Drawer 3 Internal Dimensions                                                              | 930mm x 430mm x 75mm                              |
| Drawer height 4                                                                           | 175mm                                             |
| Drawer 4 Internal Dimensions                                                              | 930mm x 430mm x 150mm                             |
| Deertype                                                                                  | Marstillate d                                     |
| Door type                                                                                 | Ventilated                                        |
| Door height 1                                                                             | 925 mm                                            |
|                                                                                           |                                                   |
| Door height 1                                                                             | 925 mm                                            |
| Door height 1<br>Shelf load capacity                                                      | 925 mm<br>75kg                                    |
| Door height 1<br>Shelf load capacity<br>Width                                             | 925 mm<br>75kg<br>1050                            |
| Door height 1<br>Shelf load capacity<br>Width<br>Depth                                    | 925 mm<br>75kg<br>1050<br>550                     |
| Door height 1<br>Shelf load capacity<br>Width<br>Depth<br>Height                          | 925 mm<br>75kg<br>1050<br>550                     |
| Door height 1<br>Shelf load capacity<br>Width<br>Depth<br>Height<br>Customs tariff number | 925 mm<br>75kg<br>1050<br>550<br>1000<br>94032080 |