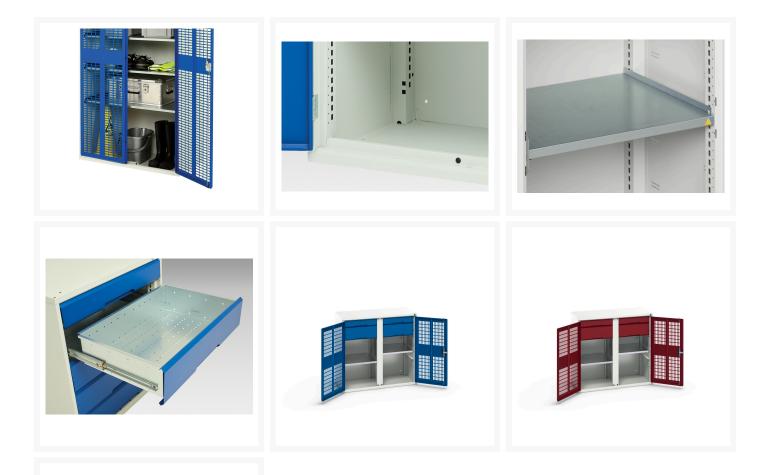

#### **Product Images**

## **Product Options**

| Colour: | Light grey / Anthracite grey |
|---------|------------------------------|
|         | Light grey / Gentian blue    |
|         | Light grey / Light grey      |
|         | Light grey / Crimson red     |