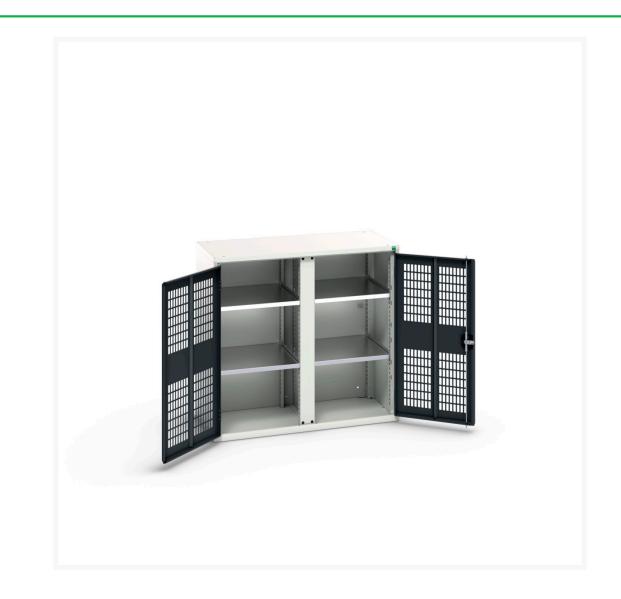

#### **Short Description**

verso ventilated door kitted cupboard with 4 shelves & partition WxDxH: 1050x550x1000mm

### **Additional Information**

| Door type             | Ventilated    |
|-----------------------|---------------|
| Door height 1         | 925 mm        |
| Shelf load capacity   | 75kg          |
| Width                 | 1050          |
| Depth                 | 550           |
| Height                | 1000          |
| Customs tariff number | 94032080      |
| Product material      | Sheet steel   |
| Product surface       | Powder coated |