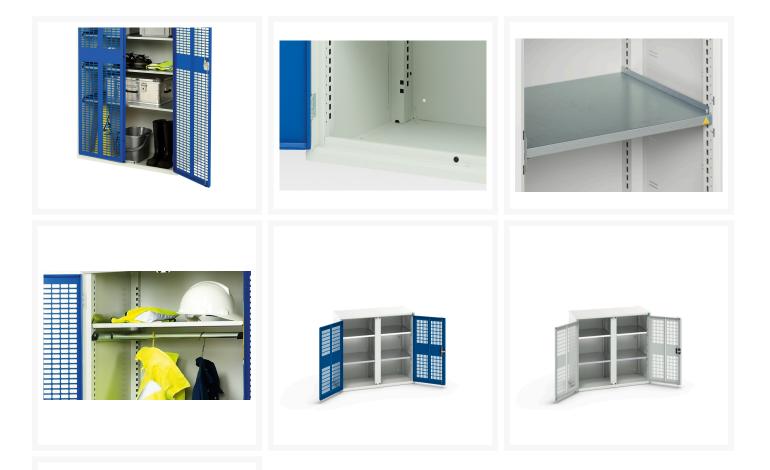

#### **Short Description**

verso ventilated door kitted cupboard with 4 shelves & partition WxDxH: 1050x550x1000mm

### **Additional Information**

| Door type             | Ventilated    |
|-----------------------|---------------|
| Door height 1         | 925 mm        |
| Shelf load capacity   | 75kg          |
| Width                 | 1050          |
| Depth                 | 550           |
| Height                | 1000          |
| Customs tariff number | 94032080      |
| Product material      | Sheet steel   |
| Product surface       | Powder coated |