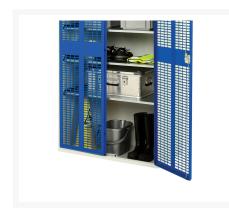

#### **Short Description**

verso ventilated door kitted cupboard with 4 shelves & partition WxDxH: 1050x550x1000mm

## **Product Options**

| Colour: | Light grey / Anthracite grey |
|---------|------------------------------|
|         | Light grey / Gentian blue    |
|         | Light grey / Light grey      |
|         | Light grey / Crimson red     |