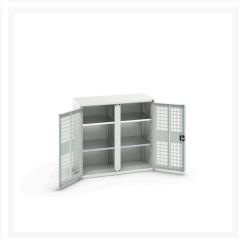

#### **Short Description**

verso ventilated door kitted cupboard with 4 shelves & partition WxDxH: 1050x550x1000mm

## **Product Options**

| Colour: | Light grey / Anthracite grey |
|---------|------------------------------|
|         | Light grey / Gentian blue    |
|         | Light grey / Light grey      |
|         | Light grey / Crimson red     |