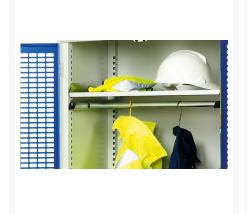

#### **Short Description**

verso ventilated door kitted cupboard with 4 shelves & partition WxDxH: 1050x550x1000mm