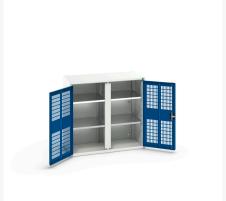

#### **Short Description**

verso ventilated door kitted cupboard with 4 shelves & partition WxDxH: 1050x550x1000mm

## **Product Options**

| Colour: | Light grey / Anthracite grey |
|---------|------------------------------|
|         | Light grey / Gentian blue    |
|         | Light grey / Light grey      |
|         | Light grey / Crimson red     |