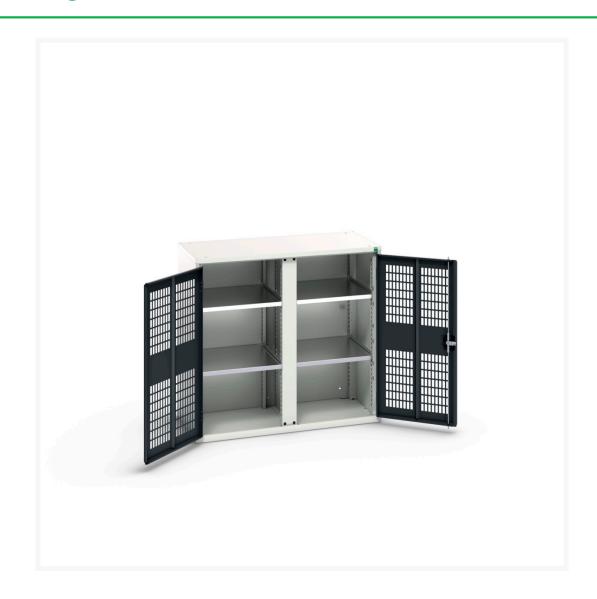

#### **Short Description**

verso ventilated door kitted cupboard with 4 shelves & partition WxDxH: 1050x550x1000mm

### **Additional Information**

| Door type             | Ventilated    |
|-----------------------|---------------|
| Door height 1         | 925 mm        |
| Shelf load capacity   | 75kg          |
| Width                 | 1050          |
| Depth                 | 550           |
| Height                | 1000          |
| Customs tariff number | 94032080      |
| Product material      | Sheet steel   |
| Product surface       | Powder coated |