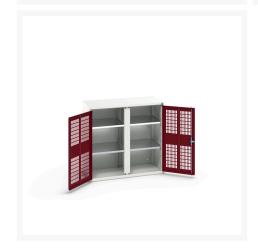

#### **Short Description**

verso ventilated door kitted cupboard with 4 shelves & partition WxDxH: 1050x550x1000mm

## **Product Options**

| Colour: | Light grey / Anthracite grey |
|---------|------------------------------|
|         | Light grey / Gentian blue    |
|         | Light grey / Light grey      |
|         | Light grey / Crimson red     |