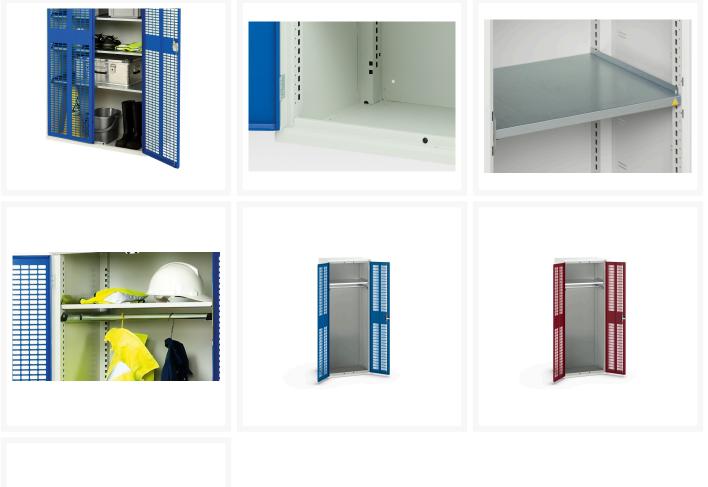

#### **Product Images**

## **Product Options**

| Colour: | Light grey / Anthracite grey |
|---------|------------------------------|
|         | Light grey / Gentian blue    |
|         | Light grey / Light grey      |
|         | Light grey / Crimson red     |