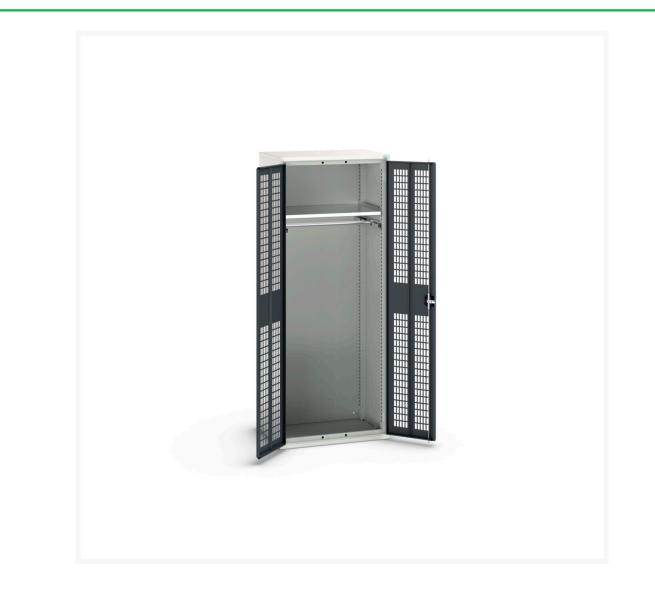

#### **Short Description**

verso ventilated door kitted cupboard with 1 shelf, 1 rail WxDxH: 800x550x2000mm

### **Additional Information**

| Door type             | Ventilated    |
|-----------------------|---------------|
| Door height 1         | 1925 mm       |
| Shelf load capacity   | 75kg          |
| Width                 | 800           |
| Depth                 | 550           |
| Height                | 2000          |
| Customs tariff number | 94032080      |
| Product material      | Sheet steel   |
| Product surface       | Powder coated |