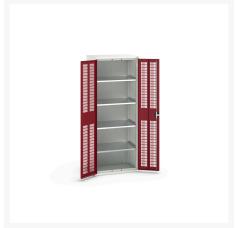

#### **Short Description**

verso ventilated door cupboard with 4 shelves WxDxH: 800x550x2000mm

## **Product Options**

| Colour: | Light grey / Anthracite grey |
|---------|------------------------------|
|         | Light grey / Gentian blue    |
|         | Light grey / Light grey      |
|         | Light grey / Crimson red     |