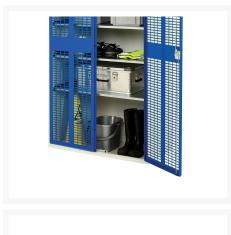

# 16926743. - verso ventilated door cupboard

#### **Short Description**

verso ventilated door cupboard with 4 shelves WxDxH: 800x550x2000mm