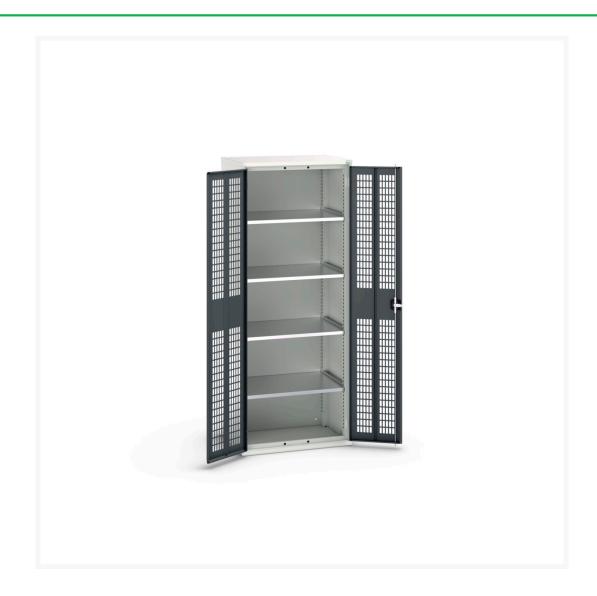

# 16926743. - verso ventilated door cupboard

#### **Short Description**

verso ventilated door cupboard with 4 shelves WxDxH: 800x550x2000mm

### **Additional Information**

| Door type             | Ventilated    |
|-----------------------|---------------|
| Door height 1         | 1925 mm       |
| Shelf load capacity   | 75kg          |
| Width                 | 800           |
| Depth                 | 550           |
| Height                | 2000          |
| Customs tariff number | 94032080      |
| Product material      | Sheet steel   |
| Product surface       | Powder coated |