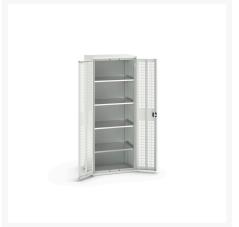

#### **Short Description**

verso ventilated door cupboard with 4 shelves WxDxH: 800x550x2000mm

## **Product Options**

| Colour: | Light grey / Anthracite grey |
|---------|------------------------------|
|         | Light grey / Gentian blue    |
|         | Light grey / Light grey      |
|         | Light grey / Crimson red     |