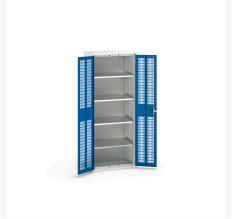

#### **Short Description**

verso ventilated door cupboard with 4 shelves WxDxH: 800x550x2000mm

## **Product Options**

| Colour: | Light grey / Anthracite grey |
|---------|------------------------------|
|         | Light grey / Gentian blue    |
|         | Light grey / Light grey      |
|         | Light grey / Crimson red     |