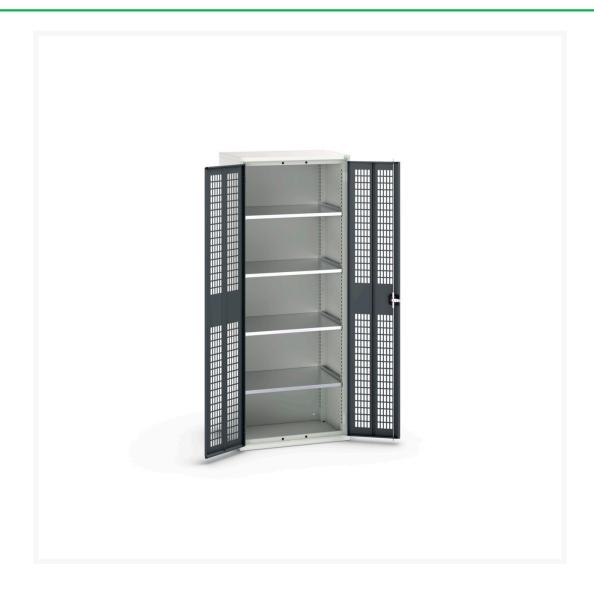

# 16926743. - verso ventilated door cupboard

#### **Short Description**

verso ventilated door cupboard with 4 shelves WxDxH: 800x550x2000mm

### **Additional Information**

| Door type             | Ventilated    |
|-----------------------|---------------|
| Door height 1         | 1925 mm       |
| Shelf load capacity   | 75kg          |
| Width                 | 800           |
| Depth                 | 550           |
| Height                | 2000          |
| Customs tariff number | 94032080      |
| Product material      | Sheet steel   |
| Product surface       | Powder coated |