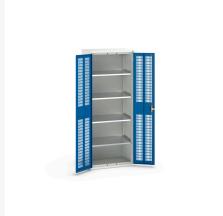

#### **Short Description**

verso ventilated door cupboard with 4 shelves WxDxH: 800x550x2000mm

## **Product Options**

| Colour: | Light grey / Anthracite grey |
|---------|------------------------------|
|         | Light grey / Gentian blue    |
|         | Light grey / Light grey      |
|         | Light grey / Crimson red     |