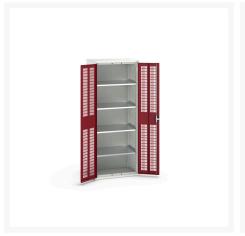

#### **Short Description**

verso ventilated door cupboard with 4 shelves WxDxH: 800x550x2000mm

## **Product Options**

| Colour: | Light grey / Anthracite grey |
|---------|------------------------------|
|         | Light grey / Gentian blue    |
|         | Light grey / Light grey      |
|         | Light grey / Crimson red     |