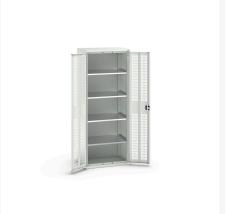

#### **Short Description**

verso ventilated door cupboard with 4 shelves WxDxH: 800x550x2000mm

## **Product Options**

| Colour: | Light grey / Anthracite grey |
|---------|------------------------------|
|         | Light grey / Gentian blue    |
|         | Light grey / Light grey      |
|         | Light grey / Crimson red     |