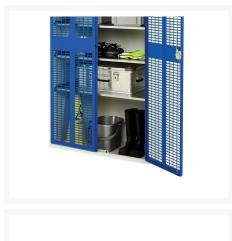

# 16926743. - verso ventilated door cupboard

#### **Short Description**

verso ventilated door cupboard with 4 shelves WxDxH: 800x550x2000mm