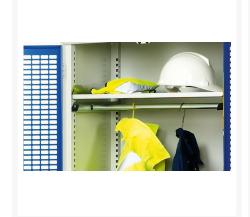

#### **Short Description**

verso ventilated door kitted cupboard with 2 shelves, 1 rail WxDxH: 525x550x2000mm

### **Additional Information**

| Door type             | Ventilated    |
|-----------------------|---------------|
| Door height 1         | 1925 mm       |
| Shelf load capacity   | 75kg          |
| Width                 | 525           |
| Depth                 | 550           |
| Height                | 2000          |
| Customs tariff number | 94032080      |
| Product material      | Sheet steel   |
| Product surface       | Powder coated |