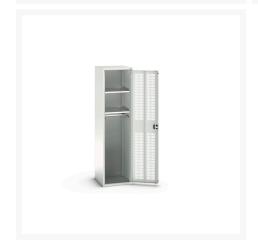

#### **Short Description**

verso ventilated door kitted cupboard with 2 shelves, 1 rail WxDxH: 525x550x2000mm

### **Additional Information**

| Door type             | Ventilated    |
|-----------------------|---------------|
| Door height 1         | 1925 mm       |
| Shelf load capacity   | 75kg          |
| Width                 | 525           |
| Depth                 | 550           |
| Height                | 2000          |
| Customs tariff number | 94032080      |
| Product material      | Sheet steel   |
| Product surface       | Powder coated |

## **Product Options**

| Colour: | Light grey / Anthracite grey |
|---------|------------------------------|
|         | Light grey / Gentian blue    |
|         | Light grey / Light grey      |
|         | Light grey / Crimson red     |