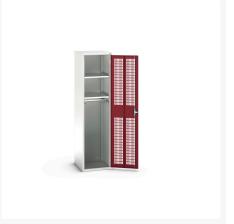

#### **Short Description**

verso ventilated door kitted cupboard with 2 shelves, 1 rail WxDxH: 525x550x2000mm

### **Additional Information**

| Door type             | Ventilated    |
|-----------------------|---------------|
| Door height 1         | 1925 mm       |
| Shelf load capacity   | 75kg          |
| Width                 | 525           |
| Depth                 | 550           |
| Height                | 2000          |
| Customs tariff number | 94032080      |
| Product material      | Sheet steel   |
| Product surface       | Powder coated |

## **Product Options**

| Colour: | Light grey / Anthracite grey |
|---------|------------------------------|
|         | Light grey / Gentian blue    |
|         | Light grey / Light grey      |
|         | Light grey / Crimson red     |