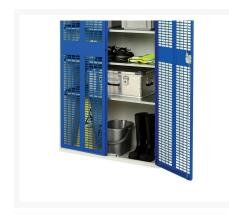

#### **Short Description**

verso ventilated door kitted cupboard with 2 shelves, 1 rail WxDxH: 525x550x2000mm

## **Product Options**

| Colour: | Light grey / Anthracite grey |
|---------|------------------------------|
|         | Light grey / Gentian blue    |
|         | Light grey / Light grey      |
|         | Light grey / Crimson red     |