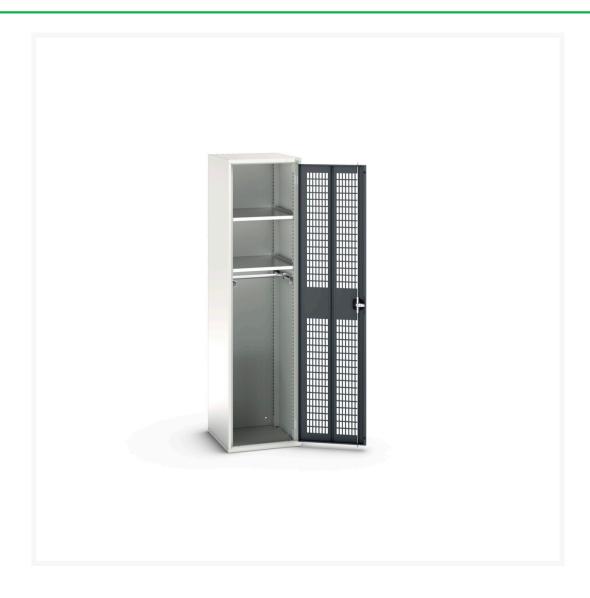

#### **Short Description**

verso ventilated door kitted cupboard with 2 shelves, 1 rail WxDxH: 525x550x2000mm

### **Additional Information**

| Door type             | Ventilated    |
|-----------------------|---------------|
| Door height 1         | 1925 mm       |
| Shelf load capacity   | 75kg          |
| Width                 | 525           |
| Depth                 | 550           |
| Height                | 2000          |
| Customs tariff number | 94032080      |
| Product material      | Sheet steel   |
| Product surface       | Powder coated |