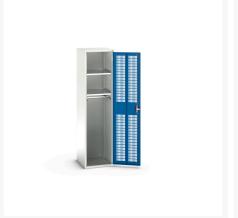

#### **Short Description**

verso ventilated door kitted cupboard with 2 shelves, 1 rail WxDxH: 525x550x2000mm

### **Additional Information**

| Door type             | Ventilated    |
|-----------------------|---------------|
| Door height 1         | 1925 mm       |
| Shelf load capacity   | 75kg          |
| Width                 | 525           |
| Depth                 | 550           |
| Height                | 2000          |
| Customs tariff number | 94032080      |
| Product material      | Sheet steel   |
| Product surface       | Powder coated |

## **Product Options**

| Colour: | Light grey / Anthracite grey |
|---------|------------------------------|
|         | Light grey / Gentian blue    |
|         | Light grey / Light grey      |
|         | Light grey / Crimson red     |