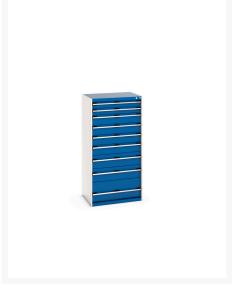

### **Short Description**

cubio drawer cabinet with 9 drawers WxDxH: 800x650x1600mm

### **Product Images**

### **Additional Information**

| Drawer load capacity         | 75 kg                 |
|------------------------------|-----------------------|
| Drawer height 1              | 100mm                 |
| Drawer 1 Internal Dimensions | 675mm x 525mm x 80mm  |
| Drawer height 2              | 100mm                 |
| Drawer 2 Internal Dimensions | 675mm x 525mm x 80mm  |
| Drawer height 3              | 150mm                 |
| Drawer 3 Internal Dimensions | 675mm x 525mm x 130mm |
| Drawer height 4              | 150mm                 |
| Drawer 4 Internal Dimensions | 675mm x 525mm x 130mm |
| Drawer height 5              | 150mm                 |
| Drawer 5 Internal Dimensions | 675mm x 525mm x 130mm |
| Drawer height 6              | 150mm                 |
| Drawer 6 Internal Dimensions | 675mm x 525mm x 130mm |
| Drawer height 7              | 200mm                 |
| Drawer 7 Internal Dimensions | 675mm x 525mm x 180mm |
| Drawer height 8              | 200mm                 |
| Drawer 8 Internal Dimensions | 675mm x 525mm x 180mm |
| Drawer height 9              | 300mm                 |
| Drawer 9 Internal Dimensions | 675mm x 525mm x 280mm |
| Width                        | 800                   |
| Depth                        | 650                   |
| Height                       | 1600                  |
| Customs tariff number        | 94032080              |
| Product material             | Sheet steel           |
| Product surface              | Powder coated         |
|                              |                       |