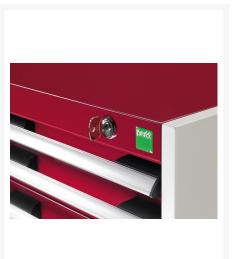

# **Product Options**

| Colour: | Anthracite grey / Anthracite grey |
|---------|-----------------------------------|
|         | Light grey / Anthracite grey      |
|         | Light grey / Gentian blue         |
|         | Light grey / Light grey           |
|         | Light grey / Crimson red          |