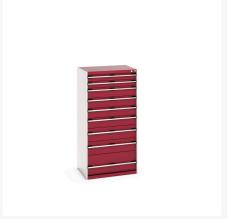

### **Short Description**

cubio drawer cabinet with 9 drawers WxDxH: 800x650x1600mm

### **Product Images**

### **Additional Information**

| Drawer load capacity         | 75 kg                 |
|------------------------------|-----------------------|
| Drawer height 1              | 100mm                 |
| Drawer 1 Internal Dimensions | 675mm x 525mm x 80mm  |
| Drawer height 2              | 100mm                 |
| Drawer 2 Internal Dimensions | 675mm x 525mm x 80mm  |
| Drawer height 3              | 150mm                 |
| Drawer 3 Internal Dimensions | 675mm x 525mm x 130mm |
| Drawer height 4              | 150mm                 |
| Drawer 4 Internal Dimensions | 675mm x 525mm x 130mm |
| Drawer height 5              | 150mm                 |
| Drawer 5 Internal Dimensions | 675mm x 525mm x 130mm |
| Drawer height 6              | 150mm                 |
| Drawer 6 Internal Dimensions | 675mm x 525mm x 130mm |
| Drawer height 7              | 200mm                 |
| Drawer 7 Internal Dimensions | 675mm x 525mm x 180mm |
| Drawer height 8              | 200mm                 |
| Drawer 8 Internal Dimensions | 675mm x 525mm x 180mm |
| Drawer height 9              | 300mm                 |
| Drawer 9 Internal Dimensions | 675mm x 525mm x 280mm |
| Width                        | 800                   |
| Depth                        | 650                   |
| Height                       | 1600                  |
| Customs tariff number        | 94032080              |
| Product material             | Sheet steel           |
| Product surface              | Powder coated         |
|                              |                       |

# **Product Options**

| Colour: | Anthracite grey / Anthracite grey |
|---------|-----------------------------------|
|         | Light grey / Anthracite grey      |
|         | Light grey / Gentian blue         |
|         | Light grey / Light grey           |
|         | Light grey / Crimson red          |