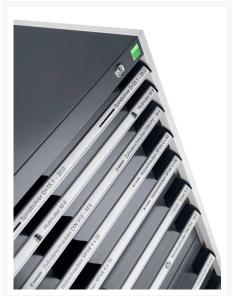

## 40020067. - cubio drawer cabinet

### **Short Description**

cubio drawer cabinet with 9 drawers WxDxH: 800x650x1600mm

### **Product Images**





















### **Additional Information**

| Drawer load capacity         | 75 kg                 |
|------------------------------|-----------------------|
| Drawer height 1              | 100mm                 |
| Drawer 1 Internal Dimensions | 675mm x 525mm x 80mm  |
| Drawer height 2              | 100mm                 |
| Drawer 2 Internal Dimensions | 675mm x 525mm x 80mm  |
| Drawer height 3              | 150mm                 |
| Drawer 3 Internal Dimensions | 675mm x 525mm x 130mm |
| Drawer height 4              | 150mm                 |
| Drawer 4 Internal Dimensions | 675mm x 525mm x 130mm |
| Drawer height 5              | 150mm                 |
| Drawer 5 Internal Dimensions | 675mm x 525mm x 130mm |
| Drawer height 6              | 150mm                 |
| Drawer 6 Inte