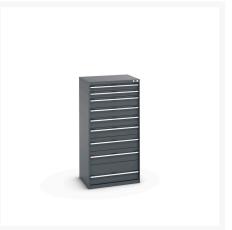

### **Short Description**

cubio drawer cabinet with 9 drawers WxDxH: 800x650x1600mm

### **Product Images**

### **Additional Information**

| Drawer load capacity         | 75 kg                 |
|------------------------------|-----------------------|
| Drawer height 1              | 100mm                 |
| Drawer 1 Internal Dimensions | 675mm x 525mm x 80mm  |
| Drawer height 2              | 100mm                 |
| Drawer 2 Internal Dimensions | 675mm x 525mm x 80mm  |
| Drawer height 3              | 150mm                 |
| Drawer 3 Internal Dimensions | 675mm x 525mm x 130mm |
| Drawer height 4              | 150mm                 |
| Drawer 4 Internal Dimensions | 675mm x 525mm x 130mm |
| Drawer height 5              | 150mm                 |
| Drawer 5 Internal Dimensions | 675mm x 525mm x 130mm |
| Drawer height 6              | 150mm                 |
| Drawer 6 Internal Dimensions | 675mm x 525mm x 130mm |
| Drawer height 7              | 200mm                 |
| Drawer 7 Internal Dimensions | 675mm x 525mm x 180mm |
| Drawer height 8              | 200mm                 |
| Drawer 8 Internal Dimensions | 675mm x 525mm x 180mm |
| Drawer height 9              | 300mm                 |
| Drawer 9 Internal Dimensions | 675mm x 525mm x 280mm |
| Width                        | 800                   |
| Depth                        | 650                   |
| Height                       | 1600                  |
| Customs tariff number        | 94032080              |
| Product material             | Sheet steel           |
| Product surface              | Powder coated         |
|                              |                       |

# **Product Options**

| Colour: | Anthracite grey / Anthracite grey |
|---------|-----------------------------------|
|         | Light grey / Anthracite grey      |
|         | Light grey / Gentian blue         |
|         | Light grey / Light grey           |
|         | Light grey / Crimson red          |