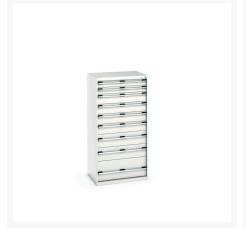

### **Product Images**

# **Product Options**

| Colour: | Anthracite grey / Anthracite grey |
|---------|-----------------------------------|
|         | Light grey / Anthracite grey      |
|         | Light grey / Gentian blue         |
|         | Light grey / Light grey           |
|         | Light grey / Crimson red          |