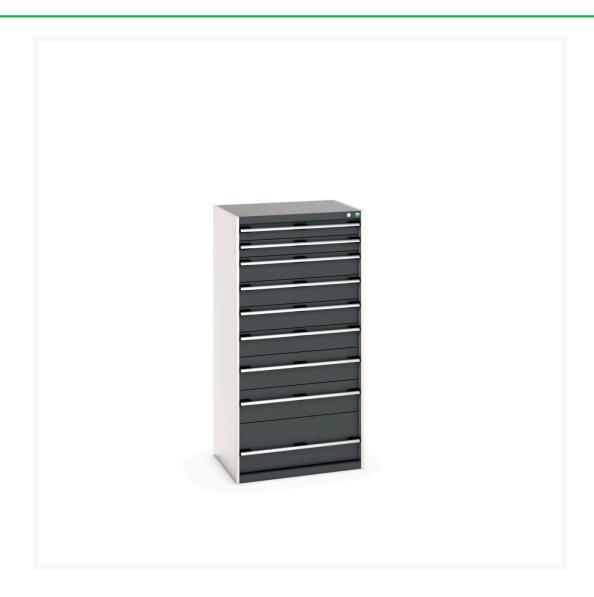

## 40020067. - cubio drawer cabinet

### **Short Description**

cubio drawer cabinet with 9 drawers WxDxH: 800x650x1600mm

### **Additional Information**

| Drawer load capacity         | 75 kg                 |
|------------------------------|-----------------------|
| Drawer height 1              | 100mm                 |
| Drawer 1 Internal Dimensions | 675mm x 525mm x 80mm  |
| Drawer height 2              | 100mm                 |
| Drawer 2 Internal Dimensions | 675mm x 525mm x 80mm  |
| Drawer height 3              | 150mm                 |
| Drawer 3 Internal Dimensions | 675mm x 525mm x 130mm |
| Drawer height 4              | 150mm                 |
| Drawer 4 Internal Dimensions | 675mm x 525mm x 130mm |
| Drawer height 5              | 150mm                 |
| Drawer 5 Internal Dimensions | 675mm x 525mm x 130mm |
| Drawer height 6              | 150mm                 |
| Drawer 6 Internal Dimensions | 675mm x 525mm x 130mm |
| Drawer height 7              | 200mm                 |
| Drawer 7 Internal Dimensions | 675mm x 525mm x 180mm |
| Drawer height 8              | 200mm                 |
| Drawer 8 Internal Dimensions | 675mm x 525mm x 180mm |
| Drawer height 9              | 300mm                 |
| Drawer 9 Internal Dimensions | 675mm x 525mm x 280mm |
| Width                        | 800                   |
| Depth                        | 650                   |
| Height                       | 1600                  |
| Customs tariff number        | 94032080              |
| Product material             | Sheet steel           |
| Product surface              | Powder coated         |
|                              |                       |