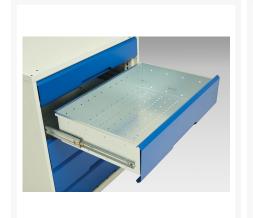

### **Additional Information**

| Drawer load capacity         | 75 kg                 |
|------------------------------|-----------------------|
| Drawer height 1              | 100mm                 |
| Drawer 1 Internal Dimensions | 930mm x 430mm x 75mm  |
| Drawer height 2              | 175mm                 |
| Drawer 2 Internal Dimensions | 930mm x 430mm x 75mm  |
| Drawer height 3              | 175mm                 |
| Drawer 3 Internal Dimensions | 930mm x 430mm x 150mm |
| Drawer height 4              | 175mm                 |
| Drawer 4 Internal Dimensions | 930mm x 430mm x 150mm |
| Door type                    | Plain                 |
| Door height 1                | 1925 mm               |
| Shelf load capacity          | 75kg                  |
| Width                        | 1050                  |
| Depth                        | 550                   |
| Height                       | 2000                  |
| Customs tariff number        | 94032080              |
| Product material             | Sheet steel           |
| Product surface              | Powder coated         |
|                              |                       |