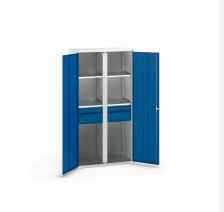

#### **Short Description**

verso kitted cupboard with 4 shelves, 4 drawers WxDxH: 1050x550x2000mm

## **Product Options**

| Colour: | Light grey / Anthracite grey |
|---------|------------------------------|
|         | Light grey / Gentian blue    |
|         | Light grey / Light grey      |
|         | Light grey / Crimson red     |