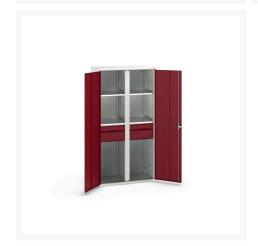

#### **Short Description**

verso kitted cupboard with 4 shelves, 4 drawers WxDxH: 1050x550x2000mm

## **Product Options**

| Colour: | Light grey / Anthracite grey |
|---------|------------------------------|
|         | Light grey / Gentian blue    |
|         | Light grey / Light grey      |
|         | Light grey / Crimson red     |