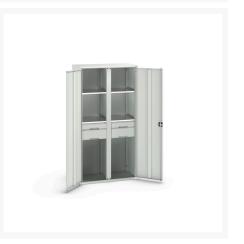

#### **Short Description**

verso kitted cupboard with 4 shelves, 4 drawers WxDxH: 1050x550x2000mm

## **Product Options**

| Colour: | Light grey / Anthracite grey |
|---------|------------------------------|
|         | Light grey / Gentian blue    |
|         | Light grey / Light grey      |
|         | Light grey / Crimson red     |