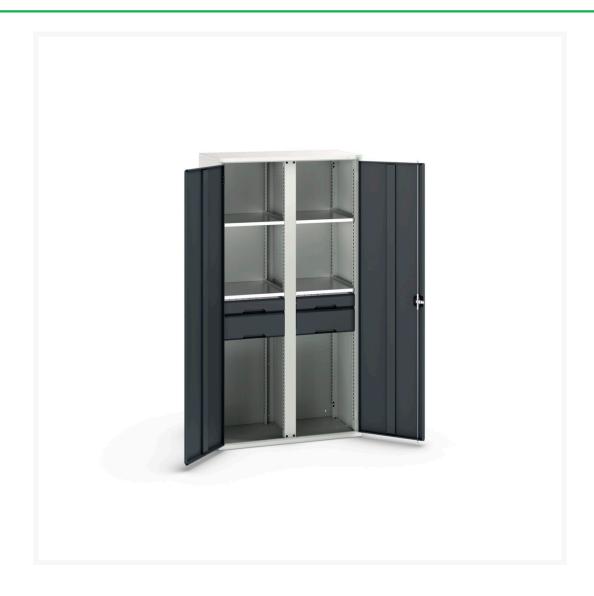

# 16926582. - verso kitted cupboard

#### **Short Description**

verso kitted cupboard with 4 shelves, 4 drawers WxDxH: 1050x550x2000mm

### **Additional Information**

| Drawer load capacity         | 75 kg                 |
|------------------------------|-----------------------|
| Drawer height 1              | 100mm                 |
| Drawer 1 Internal Dimensions | 930mm x 430mm x 75mm  |
| Drawer height 2              | 175mm                 |
| Drawer 2 Internal Dimensions | 930mm x 430mm x 75mm  |
| Drawer height 3              | 175mm                 |
| Drawer 3 Internal Dimensions | 930mm x 430mm x 150mm |
| Drawer height 4              | 175mm                 |
| Drawer 4 Internal Dimensions | 930mm x 430mm x 150mm |
| Door type                    | Plain                 |
| Door height 1                | 1925 mm               |
| Shelf load capacity          | 75kg                  |
| Width                        | 1050                  |
| Depth                        | 550                   |
| Height                       | 2000                  |
| Customs tariff number        | 94032080              |
| Product material             | Sheet steel           |
| Product surface              | Powder coated         |
|                              |                       |