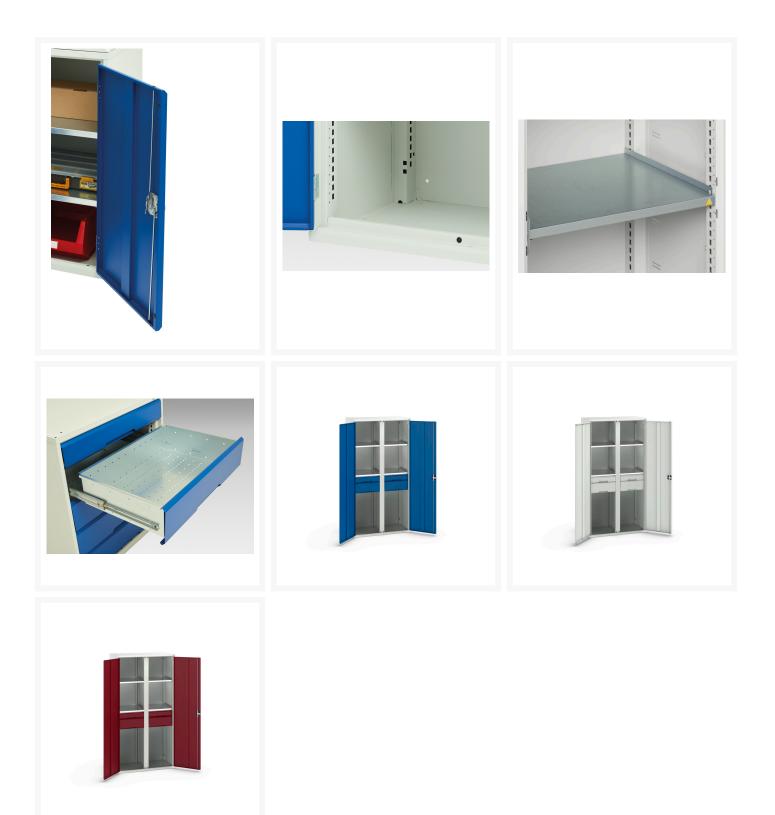

#### **Product Images**

## **Product Options**

| Colour: | Light grey / Anthracite grey |
|---------|------------------------------|
|         | Light grey / Gentian blue    |
|         | Light grey / Light grey      |
|         | Light grey / Crimson red     |