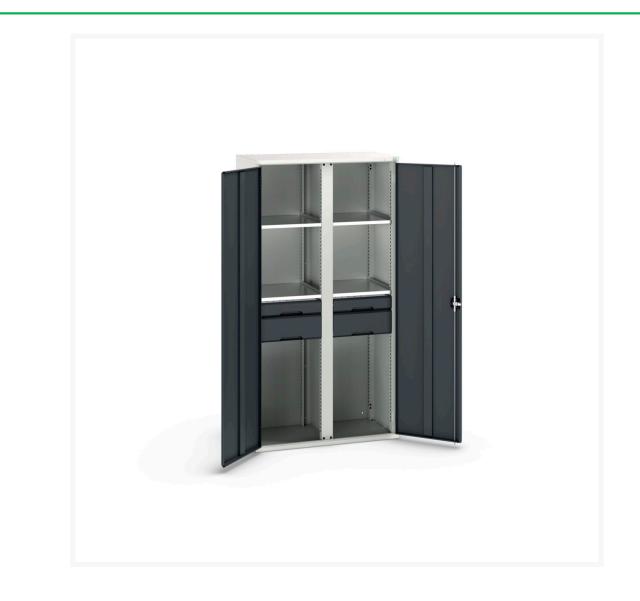

#### **Short Description**

verso kitted cupboard with 4 shelves, 4 drawers WxDxH: 1050x550x2000mm

#### **Product Images**

### **Additional Information**

| Drawer load capacity         | 75 kg                 |
|------------------------------|-----------------------|
| Drawer height 1              | 100mm                 |
| Drawer 1 Internal Dimensions | 930mm x 430mm x 75mm  |
| Drawer height 2              | 175mm                 |
| Drawer 2 Internal Dimensions | 930mm x 430mm x 75mm  |
| Drawer height 3              | 175mm                 |
| Drawer 3 Internal Dimensions | 930mm x 430mm x 150mm |
| Drawer height 4              | 175mm                 |
| Drawer 4 Internal Dimensions | 930mm x 430mm x 150mm |
| Door type                    | Plain                 |
| Door height 1                | 1925 mm               |
| Shelf load capacity          | 75kg                  |
| Width                        | 1050                  |
| Depth                        | 550                   |
| Height                       | 2000                  |
| Customs tariff number        | 94032080              |
| Product material             | Sheet steel           |
|                              |                       |
| Product surface              | Powder coated         |