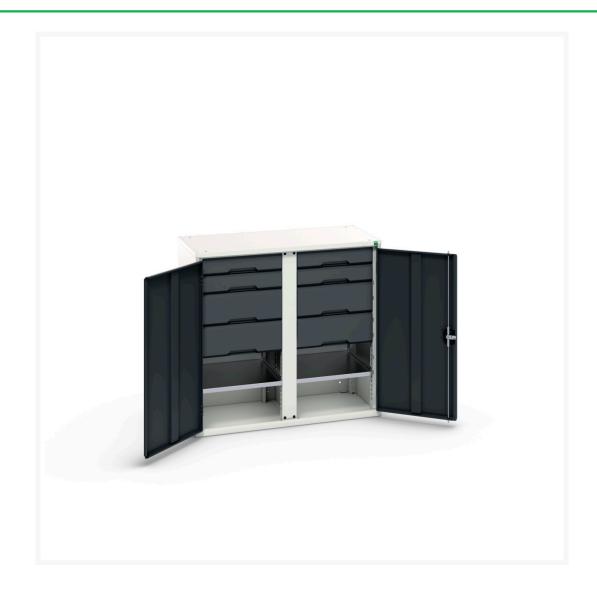

#### **Short Description**

verso kitted cupboard with 2 shelves, 8 drawers WxDxH: 1050x550x1000mm

### **Additional Information**

| Door type             | Plain         |
|-----------------------|---------------|
| Door height 1         | 925 mm        |
| Shelf load capacity   | 75kg          |
| Width                 | 1050          |
| Depth                 | 550           |
| Height                | 1000          |
| Customs tariff number | 94032080      |
| Product material      | Sheet steel   |
| Product surface       | Powder coated |