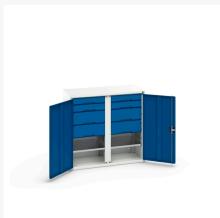

#### **Short Description**

verso kitted cupboard with 2 shelves, 8 drawers WxDxH: 1050x550x1000mm

### **Additional Information**

| Door type             | Plain         |
|-----------------------|---------------|
| Door height 1         | 925 mm        |
| Shelf load capacity   | 75kg          |
| Width                 | 1050          |
| Depth                 | 550           |
| Height                | 1000          |
| Customs tariff number | 94032080      |
| Product material      | Sheet steel   |
| Product surface       | Powder coated |

## **Product Options**

| Colour: | Light grey / Anthracite grey |
|---------|------------------------------|
|         | Light grey / Gentian blue    |
|         | Light grey / Light grey      |
|         | Light grey / Crimson red     |