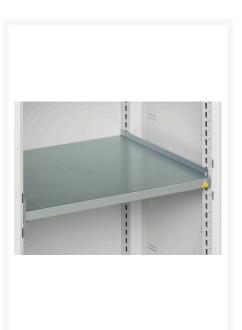

#### **Short Description**

verso kitted cupboard with 2 shelves, 8 drawers WxDxH: 1050x550x1000mm

### **Additional Information**

| Door type             | Plain         |
|-----------------------|---------------|
| Door height 1         | 925 mm        |
| Shelf load capacity   | 75kg          |
| Width                 | 1050          |
| Depth                 | 550           |
| Height                | 1000          |
| Customs tariff number | 94032080      |
| Product material      | Sheet steel   |
| Product surface       | Powder coated |