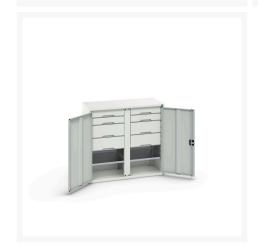

# 16926557. - verso kitted cupboard

#### **Short Description**

verso kitted cupboard with 2 shelves, 8 drawers WxDxH: 1050x550x1000mm

### **Additional Information**

| Door type             | Plain         |
|-----------------------|---------------|
| Door height 1         | 925 mm        |
| Shelf load capacity   | 75kg          |
| Width                 | 1050          |
| Depth                 | 550           |
| Height                | 1000          |
| Customs tariff number | 94032080      |
| Product material      | Sheet steel   |
| Product surface       | Powder coated |