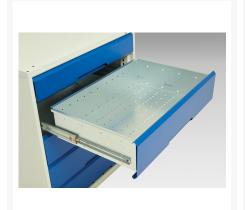

#### **Short Description**

verso kitted cupboard with 2 shelves, 8 drawers WxDxH: 1050x550x1000mm

### **Additional Information**

| Door type             | Plain         |
|-----------------------|---------------|
| Door height 1         | 925 mm        |
| Shelf load capacity   | 75kg          |
| Width                 | 1050          |
| Depth                 | 550           |
| Height                | 1000          |
| Customs tariff number | 94032080      |
| Product material      | Sheet steel   |
| Product surface       | Powder coated |