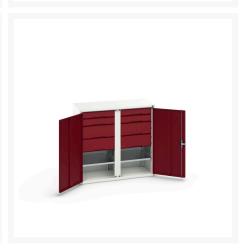

#### **Short Description**

verso kitted cupboard with 2 shelves, 8 drawers WxDxH: 1050x550x1000mm

### **Additional Information**

| Door type             | Plain         |
|-----------------------|---------------|
| Door height 1         | 925 mm        |
| Shelf load capacity   | 75kg          |
| Width                 | 1050          |
| Depth                 | 550           |
| Height                | 1000          |
| Customs tariff number | 94032080      |
| Product material      | Sheet steel   |
| Product surface       | Powder coated |

## **Product Options**

| Colour: | Light grey / Anthracite grey |
|---------|------------------------------|
|         | Light grey / Gentian blue    |
|         | Light grey / Light grey      |
|         | Light grey / Crimson red     |