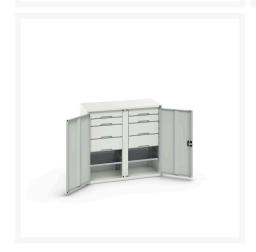

#### **Short Description**

verso kitted cupboard with 2 shelves, 8 drawers WxDxH: 1050x550x1000mm

### **Additional Information**

| Door type             | Plain         |
|-----------------------|---------------|
| Door height 1         | 925 mm        |
| Shelf load capacity   | 75kg          |
| Width                 | 1050          |
| Depth                 | 550           |
| Height                | 1000          |
| Customs tariff number | 94032080      |
| Product material      | Sheet steel   |
| Product surface       | Powder coated |