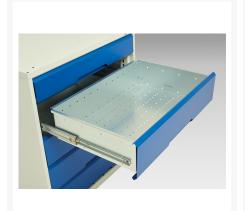

#### **Short Description**

verso kitted cupboard with 2 shelves, 8 drawers WxDxH: 1050x550x1000mm

### **Additional Information**

| Door type             | Plain         |
|-----------------------|---------------|
| Door height 1         | 925 mm        |
| Shelf load capacity   | 75kg          |
| Width                 | 1050          |
| Depth                 | 550           |
| Height                | 1000          |
| Customs tariff number | 94032080      |
| Product material      | Sheet steel   |
| Product surface       | Powder coated |