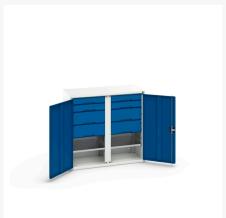

#### **Short Description**

verso kitted cupboard with 2 shelves, 8 drawers WxDxH: 1050x550x1000mm

## **Product Options**

| Colour: | Light grey / Anthracite grey |
|---------|------------------------------|
|         | Light grey / Gentian blue    |
|         | Light grey / Light grey      |
|         | Light grey / Crimson red     |