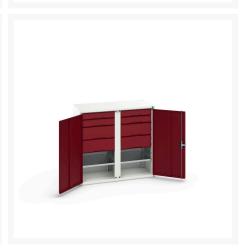

#### **Short Description**

verso kitted cupboard with 2 shelves, 8 drawers WxDxH: 1050x550x1000mm

## **Product Options**

| Colour: | Light grey / Anthracite grey |
|---------|------------------------------|
|         | Light grey / Gentian blue    |
|         | Light grey / Light grey      |
|         | Light grey / Crimson red     |