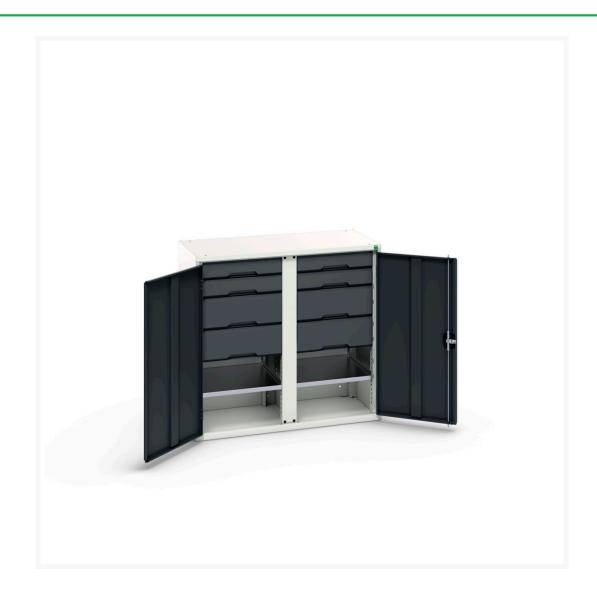

#### **Short Description**

verso kitted cupboard with 2 shelves, 8 drawers WxDxH: 1050x550x1000mm

### **Additional Information**

| Door type             | Plain         |
|-----------------------|---------------|
| Door height 1         | 925 mm        |
| Shelf load capacity   | 75kg          |
| Width                 | 1050          |
| Depth                 | 550           |
| Height                | 1000          |
| Customs tariff number | 94032080      |
| Product material      | Sheet steel   |
| Product surface       | Powder coated |