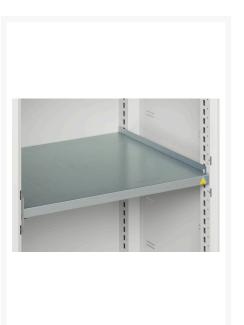

#### **Short Description**

verso kitted cupboard with 2 shelves, 8 drawers WxDxH: 1050x550x1000mm

### **Additional Information**

| Door type             | Plain         |
|-----------------------|---------------|
| Door height 1         | 925 mm        |
| Shelf load capacity   | 75kg          |
| Width                 | 1050          |
| Depth                 | 550           |
| Height                | 1000          |
| Customs tariff number | 94032080      |
| Product material      | Sheet steel   |
| Product surface       | Powder coated |