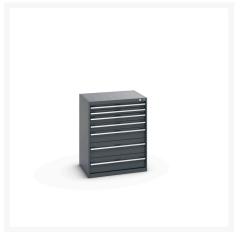

### **Short Description**

cubio drawer cabinet with 7 drawers (200kg) WxDxH: 800x650x1000mm

### **Additional Information**

| Drawer load capacity         | 200 kg                |
|------------------------------|-----------------------|
| Drawer height 1              | 75mm                  |
| Drawer 1 Internal Dimensions | 675mm x 525mm x 55mm  |
| Drawer height 2              | 75mm                  |
| Drawer 2 Internal Dimensions | 675mm x 525mm x 55mm  |
| Drawer height 3              | 100mm                 |
| Drawer 3 Internal Dimensions | 675mm x 525mm x 80mm  |
| Drawer height 4              | 100mm                 |
| Drawer 4 Internal Dimensions | 675mm x 525mm x 80mm  |
| Drawer height 5              | 150mm                 |
| Drawer 5 Internal Dimensions | 675mm x 525mm x 130mm |
| Drawer height 6              | 200mm                 |
| Drawer 6 Internal Dimensions | 675mm x 525mm x 180mm |
| Drawer height 7              | 200mm                 |
| Drawer 7 Internal Dimensions | 675mm x 525mm x 180mm |
| Width                        | 800                   |
| Depth                        | 650                   |
| Height                       | 1000                  |
| Customs tariff number        | 94032080              |
| Product material             | Sheet steel           |
| Product surface              | Powder coated         |
|                              |                       |

# **Product Options**

| Colour: | Anthracite grey / Anthracite grey |
|---------|-----------------------------------|
|         | Light grey / Anthracite grey      |
|         | Light grey / Gentian blue         |
|         | Light grey / Light grey           |
|         | Light grey / Crimson red          |