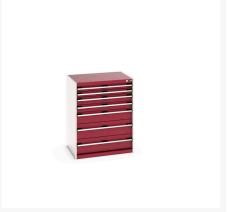

### **Short Description**

cubio drawer cabinet with 7 drawers (200kg) WxDxH: 800x650x1000mm

### **Additional Information**

| Drawer load capacity         | 200 kg                |
|------------------------------|-----------------------|
| Drawer height 1              | 75mm                  |
| Drawer 1 Internal Dimensions | 675mm x 525mm x 55mm  |
| Drawer height 2              | 75mm                  |
| Drawer 2 Internal Dimensions | 675mm x 525mm x 55mm  |
| Drawer height 3              | 100mm                 |
| Drawer 3 Internal Dimensions | 675mm x 525mm x 80mm  |
| Drawer height 4              | 100mm                 |
| Drawer 4 Internal Dimensions | 675mm x 525mm x 80mm  |
| Drawer height 5              | 150mm                 |
| Drawer 5 Internal Dimensions | 675mm x 525mm x 130mm |
| Drawer height 6              | 200mm                 |
| Drawer 6 Internal Dimensions | 675mm x 525mm x 180mm |
| Drawer height 7              | 200mm                 |
| Drawer 7 Internal Dimensions | 675mm x 525mm x 180mm |
| Width                        | 800                   |
| Depth                        | 650                   |
| Height                       | 1000                  |
| Customs tariff number        | 94032080              |
| Product material             | Sheet steel           |
| Product surface              | Powder coated         |
|                              |                       |

# **Product Options**

| Colour: | Anthracite grey / Anthracite grey |
|---------|-----------------------------------|
|         | Light grey / Anthracite grey      |
|         | Light grey / Gentian blue         |
|         | Light grey / Light grey           |
|         | Light grey / Crimson red          |