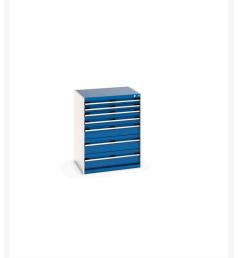

### **Short Description**

cubio drawer cabinet with 7 drawers (200kg) WxDxH: 800x650x1000mm

### **Additional Information**

| Drawer load capacity         | 200 kg                |
|------------------------------|-----------------------|
| Drawer height 1              | 75mm                  |
| Drawer 1 Internal Dimensions | 675mm x 525mm x 55mm  |
| Drawer height 2              | 75mm                  |
| Drawer 2 Internal Dimensions | 675mm x 525mm x 55mm  |
| Drawer height 3              | 100mm                 |
| Drawer 3 Internal Dimensions | 675mm x 525mm x 80mm  |
| Drawer height 4              | 100mm                 |
| Drawer 4 Internal Dimensions | 675mm x 525mm x 80mm  |
| Drawer height 5              | 150mm                 |
| Drawer 5 Internal Dimensions | 675mm x 525mm x 130mm |
| Drawer height 6              | 200mm                 |
| Drawer 6 Internal Dimensions | 675mm x 525mm x 180mm |
| Drawer height 7              | 200mm                 |
| Drawer 7 Internal Dimensions | 675mm x 525mm x 180mm |
| Width                        | 800                   |
| Depth                        | 650                   |
| Height                       | 1000                  |
| Customs tariff number        | 94032080              |
| Product material             | Sheet steel           |
| Product surface              | Powder coated         |
|                              |                       |

# **Product Options**

| Colour: | Anthracite grey / Anthracite grey |
|---------|-----------------------------------|
|         | Light grey / Anthracite grey      |
|         | Light grey / Gentian blue         |
|         | Light grey / Light grey           |
|         | Light grey / Crimson red          |