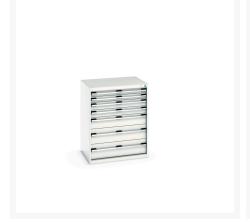

### **Short Description**

cubio drawer cabinet with 7 drawers (200kg) WxDxH: 800x650x1000mm

### **Additional Information**

| Drawer load capacity         | 200 kg                |
|------------------------------|-----------------------|
| Drawer height 1              | 75mm                  |
| Drawer 1 Internal Dimensions | 675mm x 525mm x 55mm  |
| Drawer height 2              | 75mm                  |
| Drawer 2 Internal Dimensions | 675mm x 525mm x 55mm  |
| Drawer height 3              | 100mm                 |
| Drawer 3 Internal Dimensions | 675mm x 525mm x 80mm  |
| Drawer height 4              | 100mm                 |
| Drawer 4 Internal Dimensions | 675mm x 525mm x 80mm  |
| Drawer height 5              | 150mm                 |
| Drawer 5 Internal Dimensions | 675mm x 525mm x 130mm |
| Drawer height 6              | 200mm                 |
| Drawer 6 Internal Dimensions | 675mm x 525mm x 180mm |
| Drawer height 7              | 200mm                 |
| Drawer 7 Internal Dimensions | 675mm x 525mm x 180mm |
| Width                        | 800                   |
| Depth                        | 650                   |
| Height                       | 1000                  |
| Customs tariff number        | 94032080              |
| Product material             | Sheet steel           |
| Product surface              | Powder coated         |
|                              |                       |

# **Product Options**

| Colour: | Anthracite grey / Anthracite grey |
|---------|-----------------------------------|
|         | Light grey / Anthracite grey      |
|         | Light grey / Gentian blue         |
|         | Light grey / Light grey           |
|         | Light grey / Crimson red          |