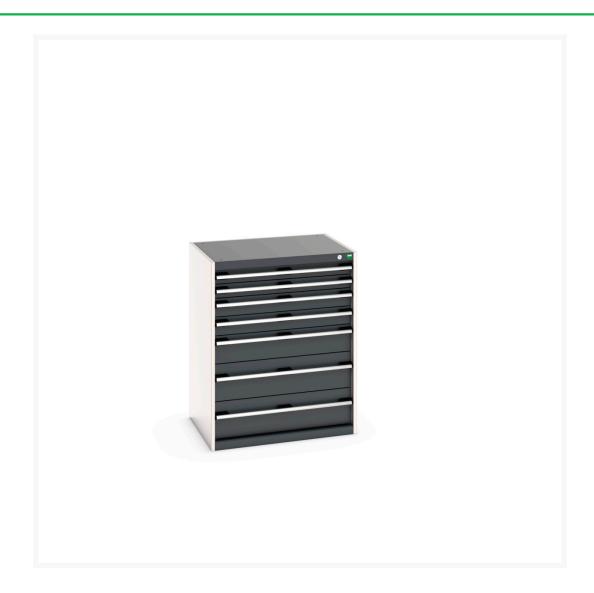

## 40020054. - cubio drawer cabinet

### **Short Description**

cubio drawer cabinet with 7 drawers (200kg) WxDxH: 800x650x1000mm

### **Additional Information**

| Drawer load capacity         | 200 kg                |
|------------------------------|-----------------------|
| Drawer height 1              | 75mm                  |
| Drawer 1 Internal Dimensions | 675mm x 525mm x 55mm  |
| Drawer height 2              | 75mm                  |
| Drawer 2 Internal Dimensions | 675mm x 525mm x 55mm  |
| Drawer height 3              | 100mm                 |
| Drawer 3 Internal Dimensions | 675mm x 525mm x 80mm  |
| Drawer height 4              | 100mm                 |
| Drawer 4 Internal Dimensions | 675mm x 525mm x 80mm  |
| Drawer height 5              | 150mm                 |
| Drawer 5 Internal Dimensions | 675mm x 525mm x 130mm |
| Drawer height 6              | 200mm                 |
| Drawer 6 Internal Dimensions | 675mm x 525mm x 180mm |
| Drawer height 7              | 200mm                 |
| Drawer 7 Internal Dimensions | 675mm x 525mm x 180mm |
| Width                        | 800                   |
| Depth                        | 650                   |
| Height                       | 1000                  |
| Customs tariff number        | 94032080              |
| Product material             | Sheet steel           |
| Product surface              | Powder coated         |
|                              |                       |