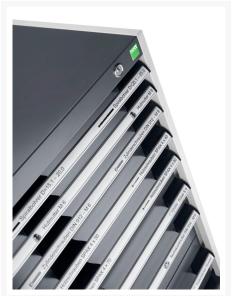

### **Short Description**

cubio drawer cabinet with 7 drawers (200kg) WxDxH: 800x650x1000mm

### **Additional Information**

| Drawer load capacity         | 200 kg                |
|------------------------------|-----------------------|
| Drawer height 1              | 75mm                  |
| Drawer 1 Internal Dimensions | 675mm x 525mm x 55mm  |
| Drawer height 2              | 75mm                  |
| Drawer 2 Internal Dimensions | 675mm x 525mm x 55mm  |
| Drawer height 3              | 100mm                 |
| Drawer 3 Internal Dimensions | 675mm x 525mm x 80mm  |
| Drawer height 4              | 100mm                 |
| Drawer 4 Internal Dimensions | 675mm x 525mm x 80mm  |
| Drawer height 5              | 150mm                 |
| Drawer 5 Internal Dimensions | 675mm x 525mm x 130mm |
| Drawer height 6              | 200mm                 |
| Drawer 6 Internal Dimensions | 675mm x 525mm x 180mm |
| Drawer height 7              | 200mm                 |
| Drawer 7 Internal Dimensions | 675mm x 525mm x 180mm |
| Width                        | 800                   |
| Depth                        | 650                   |
| Height                       | 1000                  |
| Customs tariff number        | 94032080              |
| Product material             | Sheet steel           |
| Product surface              | Powder coated         |
|                              |                       |