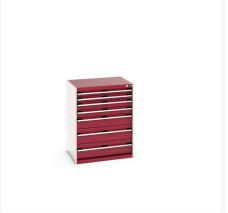

### **Short Description**

cubio drawer cabinet with 7 drawers (200kg) WxDxH: 800x650x1000mm

### **Additional Information**

| Drawer load capacity         | 200 kg                |
|------------------------------|-----------------------|
| Drawer height 1              | 75mm                  |
| Drawer 1 Internal Dimensions | 675mm x 525mm x 55mm  |
| Drawer height 2              | 75mm                  |
| Drawer 2 Internal Dimensions | 675mm x 525mm x 55mm  |
| Drawer height 3              | 100mm                 |
| Drawer 3 Internal Dimensions | 675mm x 525mm x 80mm  |
| Drawer height 4              | 100mm                 |
| Drawer 4 Internal Dimensions | 675mm x 525mm x 80mm  |
| Drawer height 5              | 150mm                 |
| Drawer 5 Internal Dimensions | 675mm x 525mm x 130mm |
| Drawer height 6              | 200mm                 |
| Drawer 6 Internal Dimensions | 675mm x 525mm x 180mm |
| Drawer height 7              | 200mm                 |
| Drawer 7 Internal Dimensions | 675mm x 525mm x 180mm |
| Width                        | 800                   |
| Depth                        | 650                   |
| Height                       | 1000                  |
| Customs tariff number        | 94032080              |
| Product material             | Sheet steel           |
| Product surface              | Powder coated         |
|                              |                       |

# **Product Options**

| Colour: | Anthracite grey / Anthracite grey |
|---------|-----------------------------------|
|         | Light grey / Anthracite grey      |
|         | Light grey / Gentian blue         |
|         | Light grey / Light grey           |
|         | Light grey / Crimson red          |