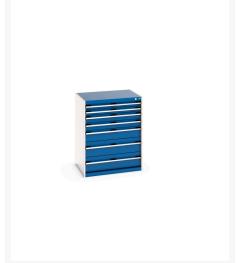

## 40020054. - cubio drawer cabinet

### **Short Description**

cubio drawer cabinet with 7 drawers (200kg) WxDxH: 800x650x1000mm

### **Additional Information**

| Drawer load capacity         | 200 kg                |
|------------------------------|-----------------------|
| Drawer height 1              | 75mm                  |
| Drawer 1 Internal Dimensions | 675mm x 525mm x 55mm  |
| Drawer height 2              | 75mm                  |
| Drawer 2 Internal Dimensions | 675mm x 525mm x 55mm  |
| Drawer height 3              | 100mm                 |
| Drawer 3 Internal Dimensions | 675mm x 525mm x 80mm  |
| Drawer height 4              | 100mm                 |
| Drawer 4 Internal Dimensions | 675mm x 525mm x 80mm  |
| Drawer height 5              | 150mm                 |
| Drawer 5 Internal Dimensions | 675mm x 525mm x 130mm |
| Drawer height 6              | 200mm                 |
| Drawer 6 Internal Dimensions | 675mm x 525mm x 180mm |
| Drawer height 7              | 200mm                 |
| Drawer 7 Internal Dimensions | 675mm x 525mm x 180mm |
| Width                        | 800                   |
| Depth                        | 650                   |
| Height                       | 1000                  |
| Customs tariff number        | 94032080              |
| Product material             | Sheet steel           |
| Product surface              | Powder coated         |
|                              |                       |

# **Product Options**

| Colour: | Anthracite grey / Anthracite grey |
|---------|-----------------------------------|
|         | Light grey / Anthracite grey      |
|         | Light grey / Gentian blue         |
|         | Light grey / Light grey           |
|         | Light grey / Crimson red          |