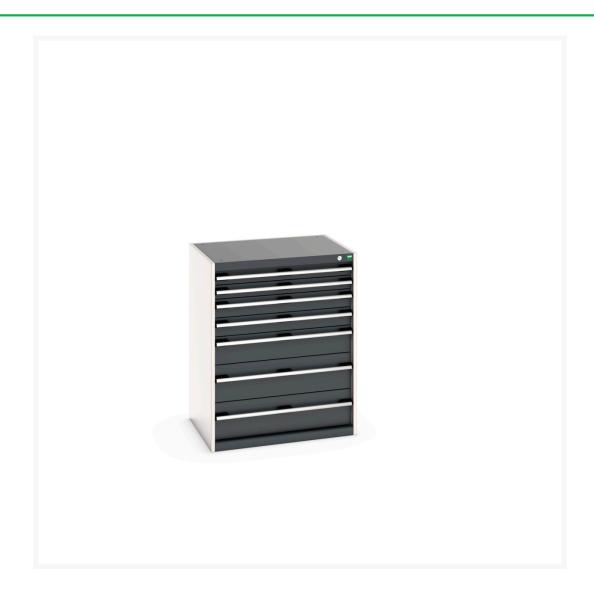

### **Short Description**

cubio drawer cabinet with 7 drawers (200kg) WxDxH: 800x650x1000mm

### **Additional Information**

| Drawer load capacity         | 200 kg                |
|------------------------------|-----------------------|
| Drawer height 1              | 75mm                  |
| Drawer 1 Internal Dimensions | 675mm x 525mm x 55mm  |
| Drawer height 2              | 75mm                  |
| Drawer 2 Internal Dimensions | 675mm x 525mm x 55mm  |
| Drawer height 3              | 100mm                 |
| Drawer 3 Internal Dimensions | 675mm x 525mm x 80mm  |
| Drawer height 4              | 100mm                 |
| Drawer 4 Internal Dimensions | 675mm x 525mm x 80mm  |
| Drawer height 5              | 150mm                 |
| Drawer 5 Internal Dimensions | 675mm x 525mm x 130mm |
| Drawer height 6              | 200mm                 |
| Drawer 6 Internal Dimensions | 675mm x 525mm x 180mm |
| Drawer height 7              | 200mm                 |
| Drawer 7 Internal Dimensions | 675mm x 525mm x 180mm |
| Width                        | 800                   |
| Depth                        | 650                   |
| Height                       | 1000                  |
| Customs tariff number        | 94032080              |
| Product material             | Sheet steel           |
| Product surface              | Powder coated         |
|                              |                       |