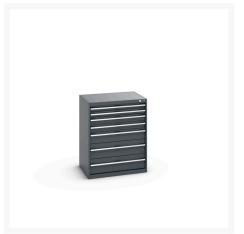

### **Short Description**

cubio drawer cabinet with 7 drawers (200kg) WxDxH: 800x650x1000mm

### **Additional Information**

| Drawer load capacity         | 200 kg                |
|------------------------------|-----------------------|
| Drawer height 1              | 75mm                  |
| Drawer 1 Internal Dimensions | 675mm x 525mm x 55mm  |
| Drawer height 2              | 75mm                  |
| Drawer 2 Internal Dimensions | 675mm x 525mm x 55mm  |
| Drawer height 3              | 100mm                 |
| Drawer 3 Internal Dimensions | 675mm x 525mm x 80mm  |
| Drawer height 4              | 100mm                 |
| Drawer 4 Internal Dimensions | 675mm x 525mm x 80mm  |
| Drawer height 5              | 150mm                 |
| Drawer 5 Internal Dimensions | 675mm x 525mm x 130mm |
| Drawer height 6              | 200mm                 |
| Drawer 6 Internal Dimensions | 675mm x 525mm x 180mm |
| Drawer height 7              | 200mm                 |
| Drawer 7 Internal Dimensions | 675mm x 525mm x 180mm |
| Width                        | 800                   |
| Depth                        | 650                   |
| Height                       | 1000                  |
| Customs tariff number        | 94032080              |
| Product material             | Sheet steel           |
| Product surface              | Powder coated         |
|                              |                       |

# **Product Options**

| Colour: | Anthracite grey / Anthracite grey |
|---------|-----------------------------------|
|         | Light grey / Anthracite grey      |
|         | Light grey / Gentian blue         |
|         | Light grey / Light grey           |
|         | Light grey / Crimson red          |