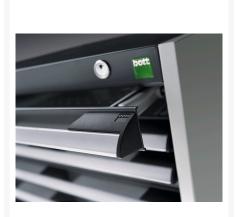

## 40020054. - cubio drawer cabinet

### **Short Description**

cubio drawer cabinet with 7 drawers (200kg) WxDxH: 800x650x1000mm

### **Additional Information**

| Drawer load capacity         | 200 kg                |
|------------------------------|-----------------------|
| Drawer height 1              | 75mm                  |
| Drawer 1 Internal Dimensions | 675mm x 525mm x 55mm  |
| Drawer height 2              | 75mm                  |
| Drawer 2 Internal Dimensions | 675mm x 525mm x 55mm  |
| Drawer height 3              | 100mm                 |
| Drawer 3 Internal Dimensions | 675mm x 525mm x 80mm  |
| Drawer height 4              | 100mm                 |
| Drawer 4 Internal Dimensions | 675mm x 525mm x 80mm  |
| Drawer height 5              | 150mm                 |
| Drawer 5 Internal Dimensions | 675mm x 525mm x 130mm |
| Drawer height 6              | 200mm                 |
| Drawer 6 Internal Dimensions | 675mm x 525mm x 180mm |
| Drawer height 7              | 200mm                 |
| Drawer 7 Internal Dimensions | 675mm x 525mm x 180mm |
| Width                        | 800                   |
| Depth                        | 650                   |
| Height                       | 1000                  |
| Customs tariff number        | 94032080              |
| Product material             | Sheet steel           |
| Product surface              | Powder coated         |
|                              |                       |