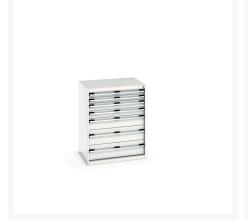

## 40020054. - cubio drawer cabinet

### **Short Description**

cubio drawer cabinet with 7 drawers (200kg) WxDxH: 800x650x1000mm

### **Additional Information**

| Drawer load capacity         | 200 kg                |
|------------------------------|-----------------------|
| Drawer height 1              | 75mm                  |
| Drawer 1 Internal Dimensions | 675mm x 525mm x 55mm  |
| Drawer height 2              | 75mm                  |
| Drawer 2 Internal Dimensions | 675mm x 525mm x 55mm  |
| Drawer height 3              | 100mm                 |
| Drawer 3 Internal Dimensions | 675mm x 525mm x 80mm  |
| Drawer height 4              | 100mm                 |
| Drawer 4 Internal Dimensions | 675mm x 525mm x 80mm  |
| Drawer height 5              | 150mm                 |
| Drawer 5 Internal Dimensions | 675mm x 525mm x 130mm |
| Drawer height 6              | 200mm                 |
| Drawer 6 Internal Dimensions | 675mm x 525mm x 180mm |
| Drawer height 7              | 200mm                 |
| Drawer 7 Internal Dimensions | 675mm x 525mm x 180mm |
| Width                        | 800                   |
| Depth                        | 650                   |
| Height                       | 1000                  |
| Customs tariff number        | 94032080              |
| Product material             | Sheet steel           |
| Product surface              | Powder coated         |
|                              |                       |

# **Product Options**

| Colour: | Anthracite grey / Anthracite grey |
|---------|-----------------------------------|
|         | Light grey / Anthracite grey      |
|         | Light grey / Gentian blue         |
|         | Light grey / Light grey           |
|         | Light grey / Crimson red          |