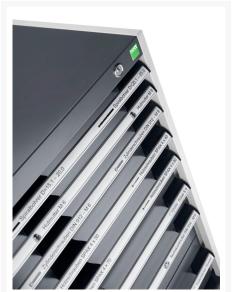

## 40020054. - cubio drawer cabinet

### **Short Description**

cubio drawer cabinet with 7 drawers (200kg) WxDxH: 800x650x1000mm

### **Additional Information**

| Drawer load capacity         | 200 kg                |
|------------------------------|-----------------------|
| Drawer height 1              | 75mm                  |
| Drawer 1 Internal Dimensions | 675mm x 525mm x 55mm  |
| Drawer height 2              | 75mm                  |
| Drawer 2 Internal Dimensions | 675mm x 525mm x 55mm  |
| Drawer height 3              | 100mm                 |
| Drawer 3 Internal Dimensions | 675mm x 525mm x 80mm  |
| Drawer height 4              | 100mm                 |
| Drawer 4 Internal Dimensions | 675mm x 525mm x 80mm  |
| Drawer height 5              | 150mm                 |
| Drawer 5 Internal Dimensions | 675mm x 525mm x 130mm |
| Drawer height 6              | 200mm                 |
| Drawer 6 Internal Dimensions | 675mm x 525mm x 180mm |
| Drawer height 7              | 200mm                 |
| Drawer 7 Internal Dimensions | 675mm x 525mm x 180mm |
| Width                        | 800                   |
| Depth                        | 650                   |
| Height                       | 1000                  |
| Customs tariff number        | 94032080              |
| Product material             | Sheet steel           |
| Product surface              | Powder coated         |
|                              |                       |