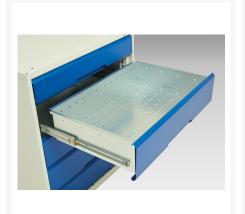

#### **Short Description**

verso kitted cupboard with 2 shelves, 4 drawers WxDxH: 1050x550x1000mm

### **Additional Information**

| Drawer load capacity         | 75 kg                 |
|------------------------------|-----------------------|
| Drawer height 1              | 100mm                 |
| Drawer 1 Internal Dimensions | 930mm x 430mm x 75mm  |
| Drawer height 2              | 175mm                 |
| Drawer 2 Internal Dimensions | 930mm x 430mm x 75mm  |
| Drawer height 3              | 100mm                 |
| Drawer 3 Internal Dimensions | 930mm x 430mm x 75mm  |
| Drawer height 4              | 175mm                 |
| Drawer 4 Internal Dimensions | 930mm x 430mm x 150mm |
| Door type                    | Plain                 |
| Door height 1                | 925 mm                |
| Shelf load capacity          | 75kg                  |
| Width                        | 1050                  |
| Depth                        | 550                   |
| Height                       | 1000                  |
| Customs tariff number        | 94032080              |
| Product material             | Sheet steel           |
| Product surface              | Powder coated         |
|                              |                       |