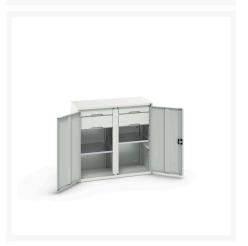

#### **Short Description**

verso kitted cupboard with 2 shelves, 4 drawers WxDxH: 1050x550x1000mm

### **Additional Information**

| Drawer load capacity         | 75 kg                 |
|------------------------------|-----------------------|
| Drawer height 1              | 100mm                 |
| Drawer 1 Internal Dimensions | 930mm x 430mm x 75mm  |
| Drawer height 2              | 175mm                 |
| Drawer 2 Internal Dimensions | 930mm x 430mm x 75mm  |
| Drawer height 3              | 100mm                 |
| Drawer 3 Internal Dimensions | 930mm x 430mm x 75mm  |
| Drawer height 4              | 175mm                 |
| Drawer 4 Internal Dimensions | 930mm x 430mm x 150mm |
| Door type                    | Plain                 |
| Door height 1                | 925 mm                |
| Shelf load capacity          | 75kg                  |
| Width                        | 1050                  |
| Depth                        | 550                   |
| Height                       | 1000                  |
| Customs tariff number        | 94032080              |
| Product material             | Sheet steel           |
| Product surface              | Powder coated         |
|                              |                       |

## **Product Options**

| Colour: | Light grey / Anthracite grey |
|---------|------------------------------|
|         | Light grey / Gentian blue    |
|         | Light grey / Light grey      |
|         | Light grey / Crimson red     |