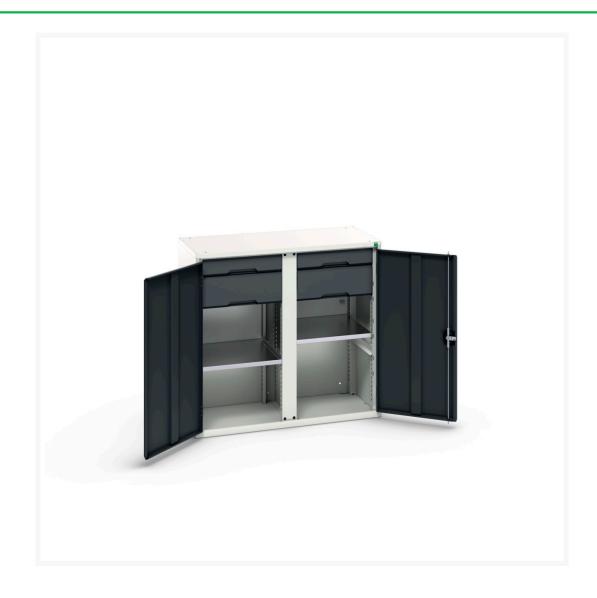

#### **Short Description**

verso kitted cupboard with 2 shelves, 4 drawers WxDxH: 1050x550x1000mm

### **Additional Information**

| Drawer load capacity         | 75 kg                 |
|------------------------------|-----------------------|
| Drawer height 1              | 100mm                 |
| Drawer 1 Internal Dimensions | 930mm x 430mm x 75mm  |
| Drawer height 2              | 175mm                 |
| Drawer 2 Internal Dimensions | 930mm x 430mm x 75mm  |
| Drawer height 3              | 100mm                 |
| Drawer 3 Internal Dimensions | 930mm x 430mm x 75mm  |
| Drawer height 4              | 175mm                 |
| Drawer 4 Internal Dimensions | 930mm x 430mm x 150mm |
| Door type                    | Plain                 |
| Door height 1                | 925 mm                |
| Shelf load capacity          | 75kg                  |
| Width                        | 1050                  |
| Depth                        | 550                   |
| Height                       | 1000                  |
| Customs tariff number        | 94032080              |
| Product material             | Sheet steel           |
| Product surface              | Powder coated         |
|                              |                       |