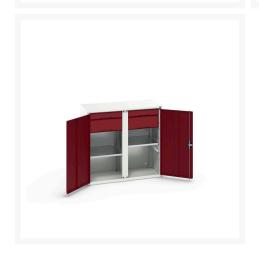

#### **Short Description**

verso kitted cupboard with 2 shelves, 4 drawers WxDxH: 1050x550x1000mm

### **Additional Information**

| Drawer load capacity         | 75 kg                 |
|------------------------------|-----------------------|
| Drawer height 1              | 100mm                 |
| Drawer 1 Internal Dimensions | 930mm x 430mm x 75mm  |
| Drawer height 2              | 175mm                 |
| Drawer 2 Internal Dimensions | 930mm x 430mm x 75mm  |
| Drawer height 3              | 100mm                 |
| Drawer 3 Internal Dimensions | 930mm x 430mm x 75mm  |
| Drawer height 4              | 175mm                 |
| Drawer 4 Internal Dimensions | 930mm x 430mm x 150mm |
| Door type                    | Plain                 |
| Door height 1                | 925 mm                |
| Shelf load capacity          | 75kg                  |
| Width                        | 1050                  |
| Depth                        | 550                   |
| Height                       | 1000                  |
| Customs tariff number        | 94032080              |
| Product material             | Sheet steel           |
| Product surface              | Powder coated         |
|                              |                       |

## **Product Options**

| Colour: | Light grey / Anthracite grey |
|---------|------------------------------|
|         | Light grey / Gentian blue    |
|         | Light grey / Light grey      |
|         | Light grey / Crimson red     |