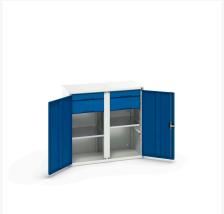

#### **Short Description**

verso kitted cupboard with 2 shelves, 4 drawers WxDxH: 1050x550x1000mm

### **Additional Information**

| Drawer load capacity         | 75 kg                 |
|------------------------------|-----------------------|
| Drawer height 1              | 100mm                 |
| Drawer 1 Internal Dimensions | 930mm x 430mm x 75mm  |
| Drawer height 2              | 175mm                 |
| Drawer 2 Internal Dimensions | 930mm x 430mm x 75mm  |
| Drawer height 3              | 100mm                 |
| Drawer 3 Internal Dimensions | 930mm x 430mm x 75mm  |
| Drawer height 4              | 175mm                 |
| Drawer 4 Internal Dimensions | 930mm x 430mm x 150mm |
| Door type                    | Plain                 |
| Door height 1                | 925 mm                |
| Shelf load capacity          | 75kg                  |
| Width                        | 1050                  |
| Depth                        | 550                   |
| Height                       | 1000                  |
| Customs tariff number        | 94032080              |
| Product material             | Sheet steel           |
| Product surface              | Powder coated         |
|                              |                       |

## **Product Options**

| Colour: | Light grey / Anthracite grey |
|---------|------------------------------|
|         | Light grey / Gentian blue    |
|         | Light grey / Light grey      |
|         | Light grey / Crimson red     |