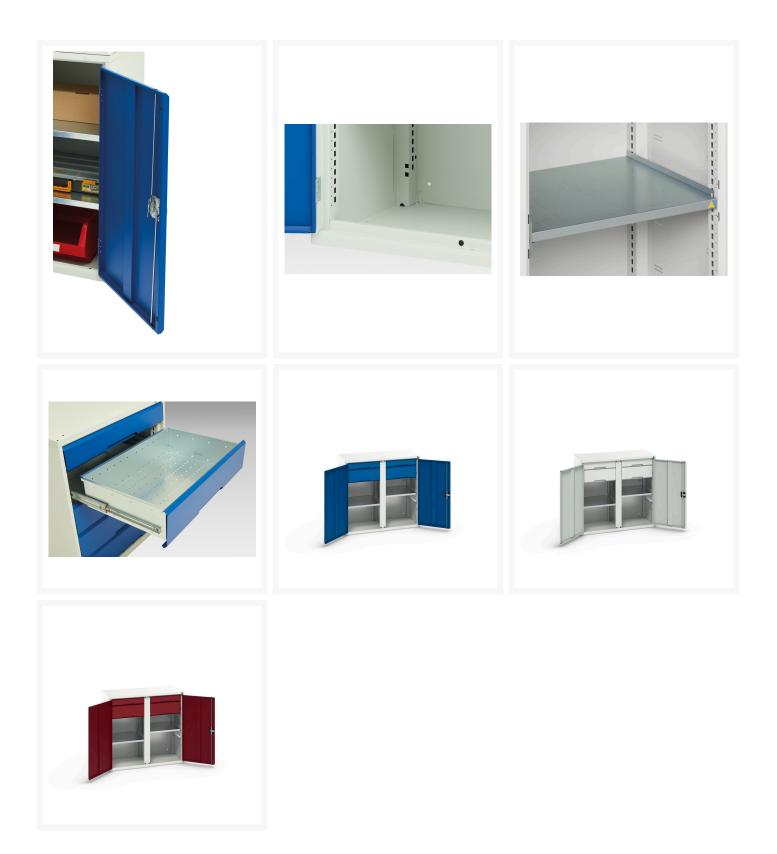

#### **Product Images**

## **Product Options**

| Colour: | Light grey / Anthracite grey |
|---------|------------------------------|
|         | Light grey / Gentian blue    |
|         | Light grey / Light grey      |
|         | Light grey / Crimson red     |