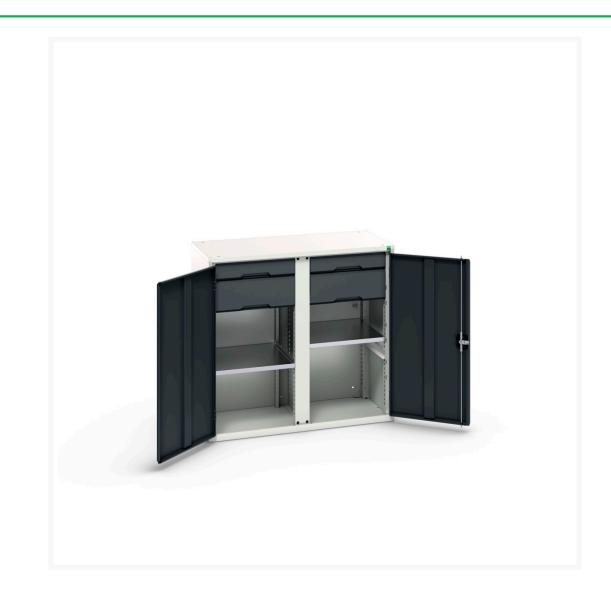

#### **Short Description**

verso kitted cupboard with 2 shelves, 4 drawers WxDxH: 1050x550x1000mm

#### **Product Images**

### **Additional Information**

| Drawer load capacity         | 75 kg                 |
|------------------------------|-----------------------|
| Drawer height 1              | 100mm                 |
| Drawer 1 Internal Dimensions | 930mm x 430mm x 75mm  |
| Drawer height 2              | 175mm                 |
| Drawer 2 Internal Dimensions | 930mm x 430mm x 75mm  |
| Drawer height 3              | 100mm                 |
| Drawer 3 Internal Dimensions | 930mm x 430mm x 75mm  |
| Drawer height 4              | 175mm                 |
| Drawer 4 Internal Dimensions | 930mm x 430mm x 150mm |
| Door type                    | Plain                 |
| Door height 1                | 925 mm                |
| Shelf load capacity          | 75kg                  |
| Width                        | 1050                  |
| Depth                        | 550                   |
| Height                       | 1000                  |
| Customs tariff number        | 94032080              |
| Product material             | Sheet steel           |
| Product surface              | Powder coated         |
|                              |                       |