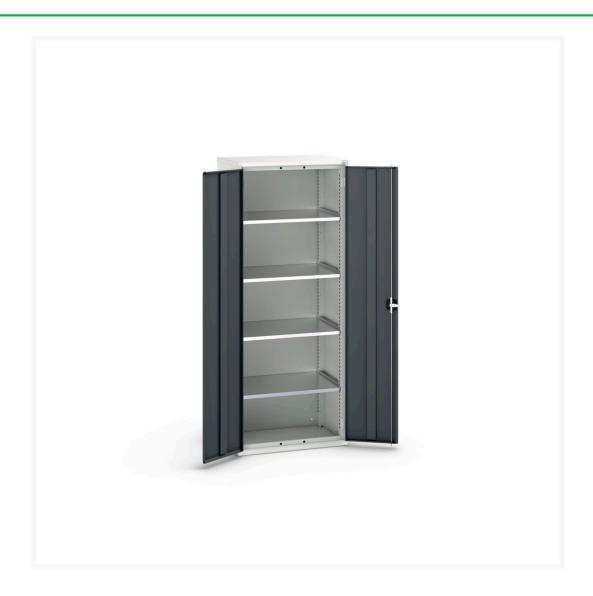

### **Short Description**

verso shelf cupboard with 4 shelves WxDxH: 800x550x2000mm

### **Additional Information**

| Door type             | Plain         |
|-----------------------|---------------|
| Door height 1         | 1925 mm       |
| Shelf load capacity   | 75kg          |
| Width                 | 800           |
| Depth                 | 550           |
| Height                | 2000          |
| Customs tariff number | 94032080      |
| Product material      | Sheet steel   |
| Product surface       | Powder coated |