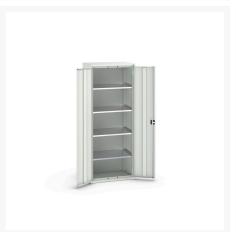

### **Short Description**

verso shelf cupboard with 4 shelves WxDxH: 800x550x2000mm

### **Additional Information**

| Door type             | Plain         |
|-----------------------|---------------|
| Door height 1         | 1925 mm       |
| Shelf load capacity   | 75kg          |
| Width                 | 800           |
| Depth                 | 550           |
| Height                | 2000          |
| Customs tariff number | 94032080      |
| Product material      | Sheet steel   |
| Product surface       | Powder coated |

## **Product Options**

| Colour: | Light grey / Anthracite grey |
|---------|------------------------------|
|         | Light grey / Gentian blue    |
|         | Light grey / Light grey      |
|         | Light grey / Crimson red     |