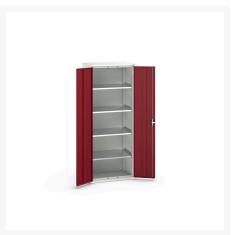

### **Short Description**

verso shelf cupboard with 4 shelves WxDxH: 800x550x2000mm

### **Additional Information**

| Door type             | Plain         |
|-----------------------|---------------|
| Door height 1         | 1925 mm       |
| Shelf load capacity   | 75kg          |
| Width                 | 800           |
| Depth                 | 550           |
| Height                | 2000          |
| Customs tariff number | 94032080      |
| Product material      | Sheet steel   |
| Product surface       | Powder coated |

## **Product Options**

| Colour: | Light grey / Anthracite grey |
|---------|------------------------------|
|         | Light grey / Gentian blue    |
|         | Light grey / Light grey      |
|         | Light grey / Crimson red     |