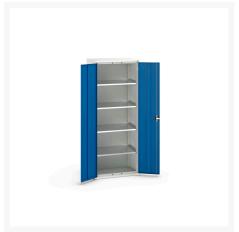

### **Short Description**

verso shelf cupboard with 4 shelves WxDxH: 800x550x2000mm

### **Additional Information**

| Door type             | Plain         |
|-----------------------|---------------|
| Door height 1         | 1925 mm       |
| Shelf load capacity   | 75kg          |
| Width                 | 800           |
| Depth                 | 550           |
| Height                | 2000          |
| Customs tariff number | 94032080      |
| Product material      | Sheet steel   |
| Product surface       | Powder coated |

## **Product Options**

| Colour: | Light grey / Anthracite grey |
|---------|------------------------------|
|         | Light grey / Gentian blue    |
|         | Light grey / Light grey      |
|         | Light grey / Crimson red     |