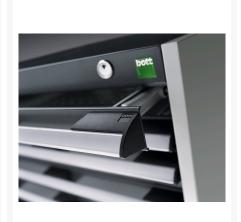

## 40020021. - cubio drawer-door cabinet

### **Additional Information**

| Drawer load capacity         | 75 kg                |
|------------------------------|----------------------|
| Drawer height 1              | 100mm                |
| Drawer 1 Internal Dimensions | 675mm x 525mm x 80mm |
| Drawer height 2              | 175mm                |
| Drawer 2 Internal Dimensions | 675mm x 525mm x 80mm |
| Door type                    | Perfo                |
| Door height 1                | 400 mm               |
| Width                        | 800                  |
| Depth                        | 650                  |
| Height                       | 800                  |
| Customs tariff number        | 94032080             |
| Product material             | Sheet steel          |
| Product surface              | Powder coated        |