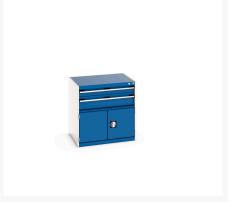

### **Short Description**

cubio drawer-door cabinet with 2 drawers / door WxDxH: 800x650x800mm

# **Product Options**

| Colour: | Anthracite grey / Anthracite grey |
|---------|-----------------------------------|
|         | Light grey / Anthracite grey      |
|         | Light grey / Gentian blue         |
|         | Light grey / Light grey           |
|         | Light grey / Crimson red          |