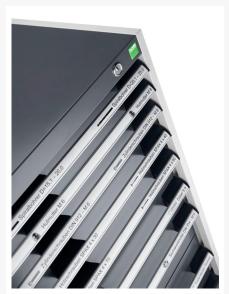

## 40020021. - cubio drawer-door cabinet

### **Short Description**

cubio drawer-door cabinet with 2 drawers / door WxDxH: 800x650x800mm

### **Additional Information**

| Drawer load capacity         | 75 kg                |
|------------------------------|----------------------|
| Drawer height 1              | 100mm                |
| Drawer 1 Internal Dimensions | 675mm x 525mm x 80mm |
| Drawer height 2              | 175mm                |
| Drawer 2 Internal Dimensions | 675mm x 525mm x 80mm |
| Door type                    | Perfo                |
| Door height 1                | 400 mm               |
| Width                        | 800                  |
| Depth                        | 650                  |
| Height                       | 800                  |
| Customs tariff number        | 94032080             |
| Product material             | Sheet steel          |
| Product surface              | Powder coated        |