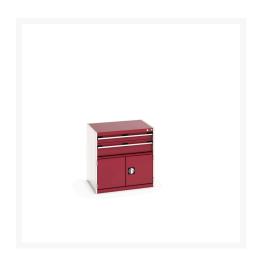

### **Short Description**

cubio drawer-door cabinet with 2 drawers / door WxDxH: 800x650x800mm

# **Product Options**

| Colour: | Anthracite grey / Anthracite grey |
|---------|-----------------------------------|
|         | Light grey / Anthracite grey      |
|         | Light grey / Gentian blue         |
|         | Light grey / Light grey           |
|         | Light grey / Crimson red          |