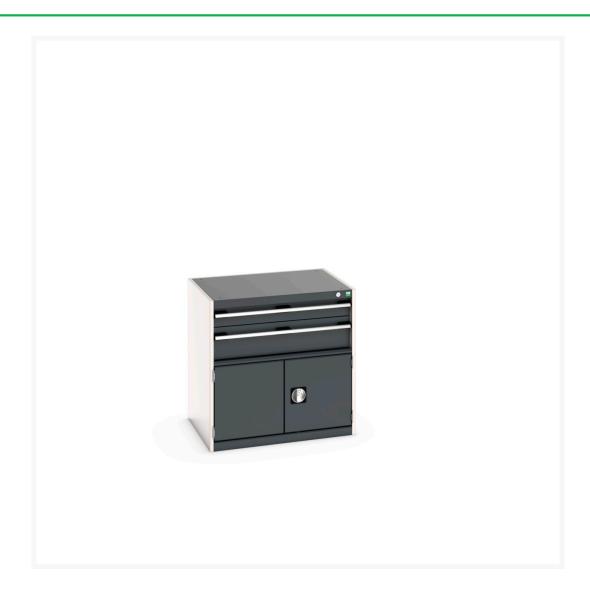

### **Short Description**

cubio drawer-door cabinet with 2 drawers / door WxDxH: 800x650x800mm

### **Additional Information**

| Drawer load capacity         | 75 kg                |
|------------------------------|----------------------|
| Drawer height 1              | 100mm                |
| Drawer 1 Internal Dimensions | 675mm x 525mm x 80mm |
| Drawer height 2              | 175mm                |
| Drawer 2 Internal Dimensions | 675mm x 525mm x 80mm |
| Door type                    | Perfo                |
| Door height 1                | 400 mm               |
| Width                        | 800                  |
| Depth                        | 650                  |
| Height                       | 800                  |
| Customs tariff number        | 94032080             |
| Product material             | Sheet steel          |
| Product surface              | Powder coated        |