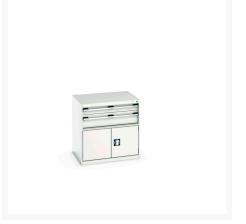

### **Short Description**

cubio drawer-door cabinet with 2 drawers / door WxDxH: 800x650x800mm

# **Product Options**

| Colour: | Anthracite grey / Anthracite grey |
|---------|-----------------------------------|
|         | Light grey / Anthracite grey      |
|         | Light grey / Gentian blue         |
|         | Light grey / Light grey           |
|         | Light grey / Crimson red          |