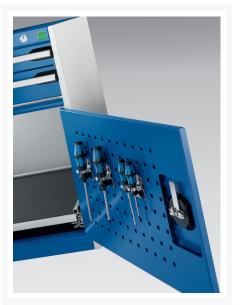

## 40020021. - cubio drawer-door cabinet

### **Short Description**

cubio drawer-door cabinet with 2 drawers / door WxDxH: 800x650x800mm

### **Additional Information**

| Drawer load capacity         | 75 kg                |
|------------------------------|----------------------|
| Drawer height 1              | 100mm                |
| Drawer 1 Internal Dimensions | 675mm x 525mm x 80mm |
| Drawer height 2              | 175mm                |
| Drawer 2 Internal Dimensions | 675mm x 525mm x 80mm |
| Door type                    | Perfo                |
| Door height 1                | 400 mm               |
| Width                        | 800                  |
| Depth                        | 650                  |
| Height                       | 800                  |
| Customs tariff number        | 94032080             |
| Product material             | Sheet steel          |
| Product surface              | Powder coated        |