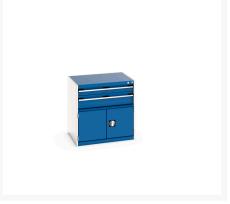

## 40020021. - cubio drawer-door cabinet

### **Short Description**

cubio drawer-door cabinet with 2 drawers / door WxDxH: 800x650x800mm

# **Product Options**

| Colour: | Anthracite grey / Anthracite grey |
|---------|-----------------------------------|
|         | Light grey / Anthracite grey      |
|         | Light grey / Gentian blue         |
|         | Light grey / Light grey           |
|         | Light grey / Crimson red          |