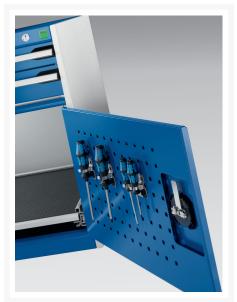

### **Short Description**

cubio drawer-door cabinet with 2 drawers / door WxDxH: 800x650x800mm

### **Additional Information**

| Drawer load capacity         | 75 kg                |
|------------------------------|----------------------|
| Drawer height 1              | 100mm                |
| Drawer 1 Internal Dimensions | 675mm x 525mm x 80mm |
| Drawer height 2              | 175mm                |
| Drawer 2 Internal Dimensions | 675mm x 525mm x 80mm |
| Door type                    | Perfo                |
| Door height 1                | 400 mm               |
| Width                        | 800                  |
| Depth                        | 650                  |
| Height                       | 800                  |
| Customs tariff number        | 94032080             |
| Product material             | Sheet steel          |
| Product surface              | Powder coated        |