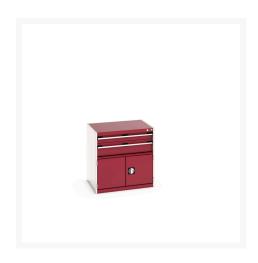

## 40020021. - cubio drawer-door cabinet

### **Short Description**

cubio drawer-door cabinet with 2 drawers / door WxDxH: 800x650x800mm

# **Product Options**

| Colour: | Anthracite grey / Anthracite grey |
|---------|-----------------------------------|
|         | Light grey / Anthracite grey      |
|         | Light grey / Gentian blue         |
|         | Light grey / Light grey           |
|         | Light grey / Crimson red          |