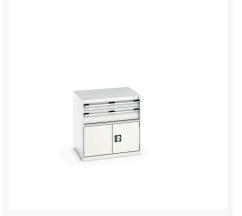

## 40020021. - cubio drawer-door cabinet

### **Short Description**

cubio drawer-door cabinet with 2 drawers / door WxDxH: 800x650x800mm

# **Product Options**

| Colour: | Anthracite grey / Anthracite grey |
|---------|-----------------------------------|
|         | Light grey / Anthracite grey      |
|         | Light grey / Gentian blue         |
|         | Light grey / Light grey           |
|         | Light grey / Crimson red          |