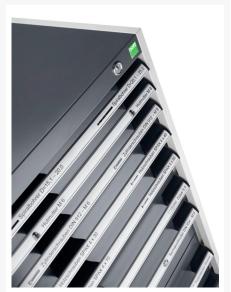

### **Short Description**

cubio drawer-door cabinet with 2 drawers / door WxDxH: 800x650x800mm

### **Additional Information**

| Drawer load capacity         | 75 kg                |
|------------------------------|----------------------|
| Drawer height 1              | 100mm                |
| Drawer 1 Internal Dimensions | 675mm x 525mm x 80mm |
| Drawer height 2              | 175mm                |
| Drawer 2 Internal Dimensions | 675mm x 525mm x 80mm |
| Door type                    | Perfo                |
| Door height 1                | 400 mm               |
| Width                        | 800                  |
| Depth                        | 650                  |
| Height                       | 800                  |
| Customs tariff number        | 94032080             |
| Product material             | Sheet steel          |
| Product surface              | Powder coated        |