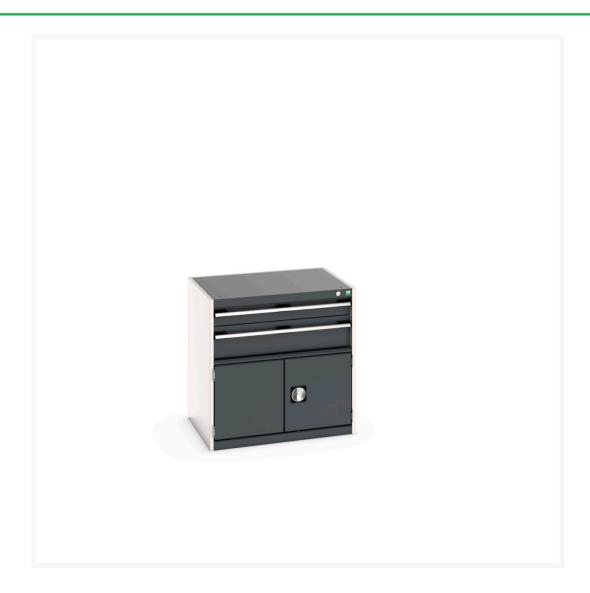

## 40020021. - cubio drawer-door cabinet

### **Short Description**

cubio drawer-door cabinet with 2 drawers / door WxDxH: 800x650x800mm

### **Additional Information**

| Drawer load capacity         | 75 kg                |
|------------------------------|----------------------|
| Drawer height 1              | 100mm                |
| Drawer 1 Internal Dimensions | 675mm x 525mm x 80mm |
| Drawer height 2              | 175mm                |
| Drawer 2 Internal Dimensions | 675mm x 525mm x 80mm |
| Door type                    | Perfo                |
| Door height 1                | 400 mm               |
| Width                        | 800                  |
| Depth                        | 650                  |
| Height                       | 800                  |
| Customs tariff number        | 94032080             |
| Product material             | Sheet steel          |
| Product surface              | Powder coated        |