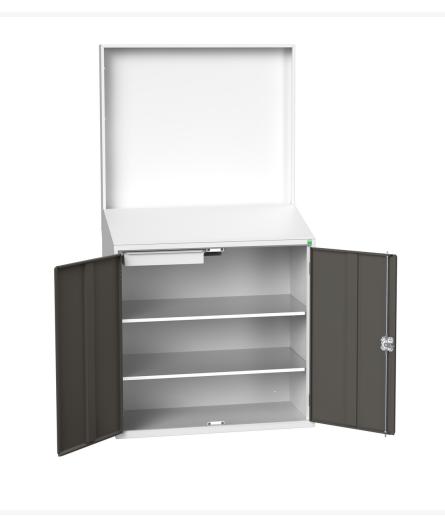

# 16929217. - verso economy lectern with backpanel

#### **Short Description**

verso economy lectern with backpanel plain with 2 shelves, 1 drawer WxDxH: 1050x550x2000mm

#### **Product Images**

|--|--|