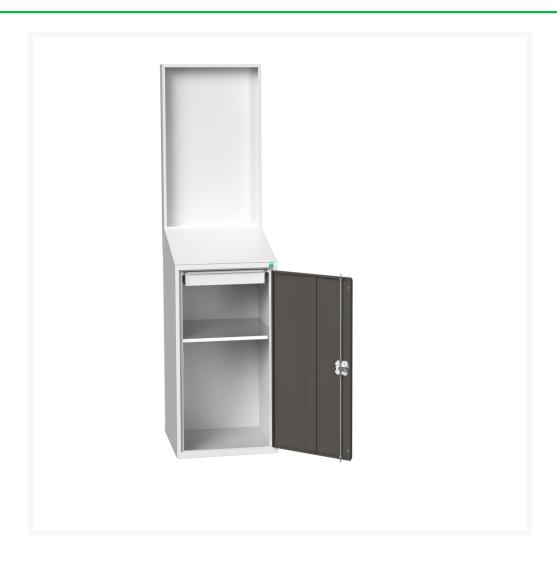

# 16929026. - verso economy lectern with backpanel

#### **Short Description**

verso economy lectern with backpanel plain with 1 shelf, 1 drawer WxDxH: 525x550x2000mm

### **Additional Information**

| Drawer load capacity         | 35 kg                |
|------------------------------|----------------------|
| Drawer height 1              | 75mm                 |
| Drawer 1 Internal Dimensions | 405mm x 430mm x 50mm |
| Drawer 2 Internal Dimensions | 405mm x 430mm x 50mm |
| Door type                    | Plain                |
| Door height 1                | 925 mm               |
| Shelf load capacity          | 35kg                 |
| Width                        | 525                  |
| Depth                        | 550                  |
| Height                       | 2000                 |
| Customs tariff number        | 94032080             |
| Product material             | Sheet steel          |
| Product surface              | Powder coated        |
|                              |                      |