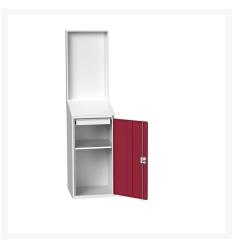

## **Product Options**

| Colour: | Light grey / Anthracite grey |
|---------|------------------------------|
|         | Light grey / Gentian blue    |
|         | Light grey / Light grey      |
|         | Light grey / Crimson red     |