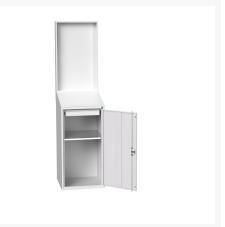

## **Product Options**

| Colour: | Light grey / Anthracite grey |
|---------|------------------------------|
|         | Light grey / Gentian blue    |
|         | Light grey / Light grey      |
|         | Light grey / Crimson red     |