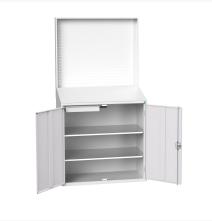

## **Product Options**

| Colour: | Light grey / Anthracite grey |
|---------|------------------------------|
|         | Light grey / Gentian blue    |
|         | Light grey / Light grey      |
|         | Light grey / Crimson red     |