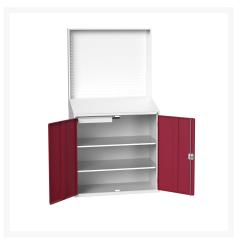

## **Product Options**

| Colour: | Light grey / Anthracite grey |
|---------|------------------------------|
|         | Light grey / Gentian blue    |
|         | Light grey / Light grey      |
|         | Light grey / Crimson red     |