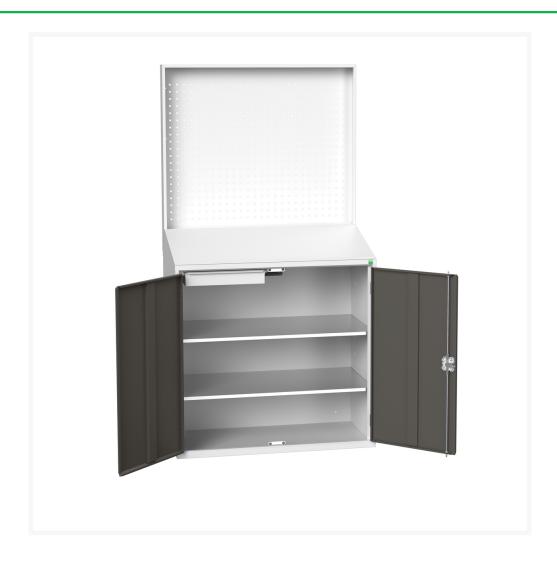

#### **Short Description**

verso economy lectern with backpanel perfo with 2 shelves, 1 drawer WxDxH: 1050x550x2000mm

### **Additional Information**

| Drawer load capacity         | 35 kg                |
|------------------------------|----------------------|
| Drawer height 1              | 75mm                 |
| Drawer 1 Internal Dimensions | 930mm x 430mm x 50mm |
| Drawer 2 Internal Dimensions | 930mm x 430mm x 50mm |
| Door type                    | Plain                |
| Door height 1                | 925 mm               |
| Shelf load capacity          | 35kg                 |
| Width                        | 1050                 |
| Depth                        | 550                  |
| Height                       | 2000                 |
| Customs tariff number        | 94032080             |
| Product material             | Sheet steel          |
| Product surface              | Powder coated        |
|                              |                      |