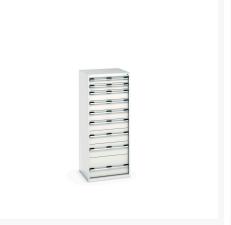

## 40019154. - cubio drawer cabinet

### **Short Description**

cubio drawer cabinet with 9 drawers WxDxH: 650x650x1600mm

### **Product Images**

### **Additional Information**

| Drawer load capacity         | 75 kg                 |
|------------------------------|-----------------------|
| Drawer height 1              | 100mm                 |
| Drawer 1 Internal Dimensions | 525mm x 525mm x 80mm  |
| Drawer height 2              | 100mm                 |
| Drawer 2 Internal Dimensions | 525mm x 525mm x 80mm  |
| Drawer height 3              | 150mm                 |
| Drawer 3 Internal Dimensions | 525mm x 525mm x 130mm |
| Drawer height 4              | 150mm                 |
| Drawer 4 Internal Dimensions | 525mm x 525mm x 130mm |
| Drawer height 5              | 150mm                 |
| Drawer 5 Internal Dimensions | 525mm x 525mm x 130mm |
| Drawer height 6              | 150mm                 |
| Drawer 6 Internal Dimensions | 525mm x 525mm x 130mm |
| Drawer height 7              | 200mm                 |
| Drawer 7 Internal Dimensions | 525mm x 525mm x 180mm |
| Drawer height 8              | 200mm                 |
| Drawer 8 Internal Dimensions | 525mm x 525mm x 180mm |
| Drawer height 9              | 300mm                 |
| Drawer 9 Internal Dimensions | 525mm x 525mm x 280mm |
| Width                        | 650                   |
| Depth                        | 650                   |
| Height                       | 1600                  |
| Customs tariff number        | 94032080              |
| Product material             | Sheet steel           |
| Product surface              | Powder coated         |
|                              |                       |