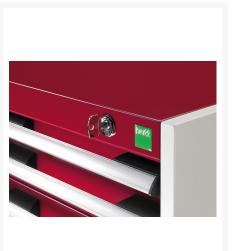

# **Product Options**

| Colour: | Anthracite grey / Anthracite grey |
|---------|-----------------------------------|
|         | Light grey / Anthracite grey      |
|         | Light grey / Gentian blue         |
|         | Light grey / Light grey           |
|         | Light grey / Crimson red          |