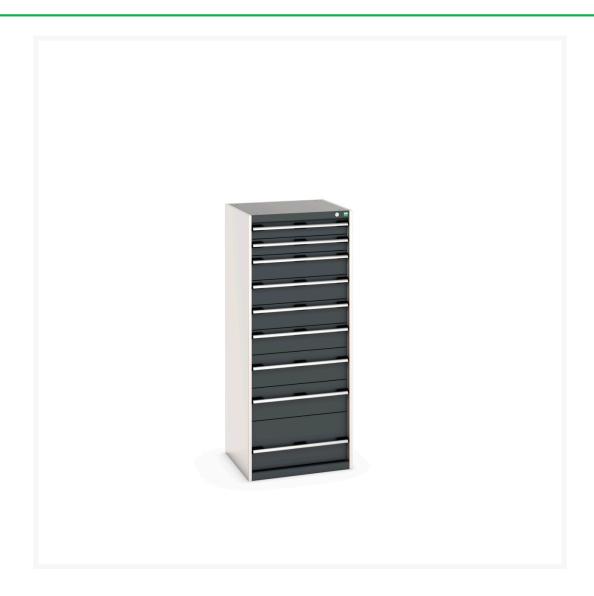

## 40019154. - cubio drawer cabinet

### **Short Description**

cubio drawer cabinet with 9 drawers WxDxH: 650x650x1600mm

### **Additional Information**

| Drawer load capacity         | 75 kg                 |
|------------------------------|-----------------------|
| Drawer height 1              | 100mm                 |
| Drawer 1 Internal Dimensions | 525mm x 525mm x 80mm  |
| Drawer height 2              | 100mm                 |
| Drawer 2 Internal Dimensions | 525mm x 525mm x 80mm  |
| Drawer height 3              | 150mm                 |
| Drawer 3 Internal Dimensions | 525mm x 525mm x 130mm |
| Drawer height 4              | 150mm                 |
| Drawer 4 Internal Dimensions | 525mm x 525mm x 130mm |
| Drawer height 5              | 150mm                 |
| Drawer 5 Internal Dimensions | 525mm x 525mm x 130mm |
| Drawer height 6              | 150mm                 |
| Drawer 6 Internal Dimensions | 525mm x 525mm x 130mm |
| Drawer height 7              | 200mm                 |
| Drawer 7 Internal Dimensions | 525mm x 525mm x 180mm |
| Drawer height 8              | 200mm                 |
| Drawer 8 Internal Dimensions | 525mm x 525mm x 180mm |
| Drawer height 9              | 300mm                 |
| Drawer 9 Internal Dimensions | 525mm x 525mm x 280mm |
| Width                        | 650                   |
| Depth                        | 650                   |
| Height                       | 1600                  |
| Customs tariff number        | 94032080              |
| Product material             | Sheet steel           |
| Product surface              | Powder coated         |
|                              |                       |