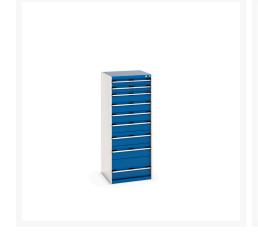

### **Short Description**

cubio drawer cabinet with 9 drawers WxDxH: 650x650x1600mm

# **Product Options**

| Colour: | Anthracite grey / Anthracite grey |
|---------|-----------------------------------|
|         | Light grey / Anthracite grey      |
|         | Light grey / Gentian blue         |
|         | Light grey / Light grey           |
|         | Light grey / Crimson red          |