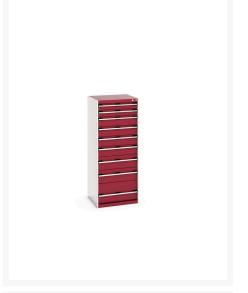

### **Short Description**

cubio drawer cabinet with 9 drawers WxDxH: 650x650x1600mm

# **Product Options**

| Colour: | Anthracite grey / Anthracite grey |
|---------|-----------------------------------|
|         | Light grey / Anthracite grey      |
|         | Light grey / Gentian blue         |
|         | Light grey / Light grey           |
|         | Light grey / Crimson red          |