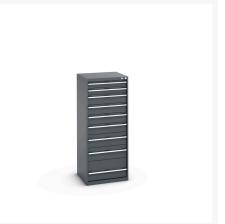

## 40019154. - cubio drawer cabinet

### **Short Description**

cubio drawer cabinet with 9 drawers WxDxH: 650x650x1600mm

### **Product Images**

### **Additional Information**

| Drawer load capacity         | 75 kg                 |
|------------------------------|-----------------------|
| Drawer height 1              | 100mm                 |
| Drawer 1 Internal Dimensions | 525mm x 525mm x 80mm  |
| Drawer height 2              | 100mm                 |
| Drawer 2 Internal Dimensions | 525mm x 525mm x 80mm  |
| Drawer height 3              | 150mm                 |
| Drawer 3 Internal Dimensions | 525mm x 525mm x 130mm |
| Drawer height 4              | 150mm                 |
| Drawer 4 Internal Dimensions | 525mm x 525mm x 130mm |
| Drawer height 5              | 150mm                 |
| Drawer 5 Internal Dimensions | 525mm x 525mm x 130mm |
| Drawer height 6              | 150mm                 |
| Drawer 6 Internal Dimensions | 525mm x 525mm x 130mm |
| Drawer height 7              | 200mm                 |
| Drawer 7 Internal Dimensions | 525mm x 525mm x 180mm |
| Drawer height 8              | 200mm                 |
| Drawer 8 Internal Dimensions | 525mm x 525mm x 180mm |
| Drawer height 9              | 300mm                 |
| Drawer 9 Internal Dimensions | 525mm x 525mm x 280mm |
| Width                        | 650                   |
| Depth                        | 650                   |
| Height                       | 1600                  |
| Customs tariff number        | 94032080              |
| Product material             | Sheet steel           |
| Product surface              | Powder coated         |
|                              |                       |

# **Product Options**

| Colour: | Anthracite grey / Anthracite grey |
|---------|-----------------------------------|
|         | Light grey / Anthracite grey      |
|         | Light grey / Gentian blue         |
|         | Light grey / Light grey           |
|         | Light grey / Crimson red          |