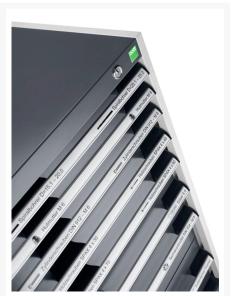

### **Short Description**

cubio drawer cabinet with 9 drawers WxDxH: 650x650x1600mm

### **Additional Information**

| Drawer load capacity         | 75 kg                 |
|------------------------------|-----------------------|
| Drawer height 1              | 100mm                 |
| Drawer 1 Internal Dimensions | 525mm x 525mm x 80mm  |
| Drawer height 2              | 100mm                 |
| Drawer 2 Internal Dimensions | 525mm x 525mm x 80mm  |
| Drawer height 3              | 150mm                 |
| Drawer 3 Internal Dimensions | 525mm x 525mm x 130mm |
| Drawer height 4              | 150mm                 |
| Drawer 4 Internal Dimensions | 525mm x 525mm x 130mm |
| Drawer height 5              | 150mm                 |
| Drawer 5 Internal Dimensions | 525mm x 525mm x 130mm |
| Drawer height 6              | 150mm                 |
| Drawer 6 Internal Dimensions | 525mm x 525mm x 130mm |
| Drawer height 7              | 200mm                 |
| Drawer 7 Internal Dimensions | 525mm x 525mm x 180mm |
| Drawer height 8              | 200mm                 |
| Drawer 8 Internal Dimensions | 525mm x 525mm x 180mm |
| Drawer height 9              | 300mm                 |
| Drawer 9 Internal Dimensions | 525mm x 525mm x 280mm |
| Width                        | 650                   |
| Depth                        | 650                   |
| Height                       | 1600                  |
| Customs tariff number        | 94032080              |
| Product material             | Sheet steel           |
| Product surface              | Powder coated         |
|                              |                       |