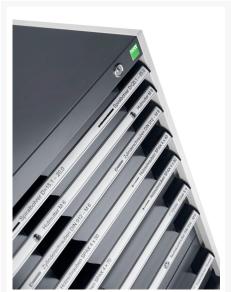

### **Short Description**

cubio drawer cabinet with 9 drawers WxDxH: 650x650x1600mm

### **Product Images**