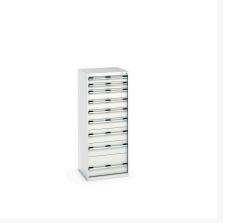

## 40019154. - cubio drawer cabinet

### **Short Description**

cubio drawer cabinet with 9 drawers WxDxH: 650x650x1600mm

### **Product Images**

### **Additional Information**

| Drawer load capacity         | 75 kg                 |
|------------------------------|-----------------------|
| Drawer height 1              | 100mm                 |
| Drawer 1 Internal Dimensions | 525mm x 525mm x 80mm  |
| Drawer height 2              | 100mm                 |
| Drawer 2 Internal Dimensions | 525mm x 525mm x 80mm  |
| Drawer height 3              | 150mm                 |
| Drawer 3 Internal Dimensions | 525mm x 525mm x 130mm |
| Drawer height 4              | 150mm                 |
| Drawer 4 Internal Dimensions | 525mm x 525mm x 130mm |
| Drawer height 5              | 150mm                 |
| Drawer 5 Internal Dimensions | 525mm x 525mm x 130mm |
| Drawer height 6              | 150mm                 |
| Drawer 6 Internal Dimensions | 525mm x 525mm x 130mm |
| Drawer height 7              | 200mm                 |
| Drawer 7 Internal Dimensions | 525mm x 525mm x 180mm |
| Drawer height 8              | 200mm                 |
| Drawer 8 Internal Dimensions | 525mm x 525mm x 180mm |
| Drawer height 9              | 300mm                 |
| Drawer 9 Internal Dimensions | 525mm x 525mm x 280mm |
| Width                        | 650                   |
| Depth                        | 650                   |
| Height                       | 1600                  |
| Customs tariff number        | 94032080              |
| Product material             | Sheet steel           |
| Product surface              | Powder coated         |
|                              |                       |