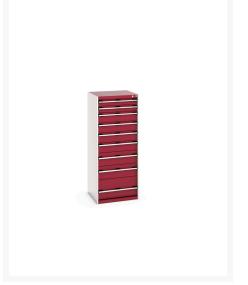

### **Short Description**

cubio drawer cabinet with 9 drawers WxDxH: 650x650x1600mm

### **Product Images**

# **Product Options**

| Colour: | Anthracite grey / Anthracite grey |
|---------|-----------------------------------|
|         | Light grey / Anthracite grey      |
|         | Light grey / Gentian blue         |
|         | Light grey / Light grey           |
|         | Light grey / Crimson red          |