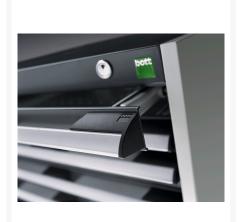

## 40019154. - cubio drawer cabinet

### **Short Description**

cubio drawer cabinet with 9 drawers WxDxH: 650x650x1600mm

### **Product Images**





















### **Additional Information**

| Drawer load capacity         | 75 kg                 |
|------------------------------|-----------------------|
| Drawer height 1              | 100mm                 |
| Drawer 1 Internal Dimensions | 525mm x 525mm x 80mm  |
| Drawer height 2              | 100mm                 |
| Drawer 2 Internal Dimensions | 525mm x 525mm x 80mm  |
| Drawer height 3              | 150mm                 |
| Drawer 3 Internal Dimensions | 525mm x 525mm x 130mm |
| Drawer height 4              | 150mm                 |
| Drawer 4 Internal Dimensions | 525mm x 525mm x 130mm |
| Drawer height 5              | 150mm                 |
| Drawer 5 Internal Dimensions | 525mm x 525mm x 130mm |
| Drawer height 6              | 150mm                 |
| Drawer 6 Intern