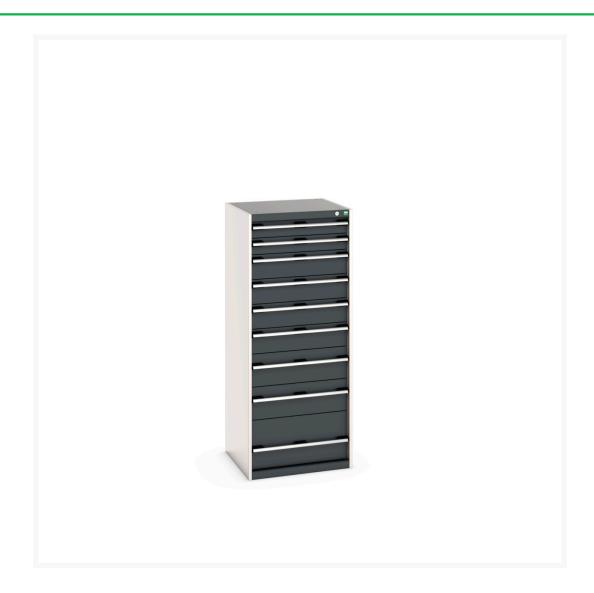

### **Short Description**

cubio drawer cabinet with 9 drawers WxDxH: 650x650x1600mm

### **Additional Information**

| Drawer load capacity         | 75 kg                 |
|------------------------------|-----------------------|
| Drawer height 1              | 100mm                 |
| Drawer 1 Internal Dimensions | 525mm x 525mm x 80mm  |
| Drawer height 2              | 100mm                 |
| Drawer 2 Internal Dimensions | 525mm x 525mm x 80mm  |
| Drawer height 3              | 150mm                 |
| Drawer 3 Internal Dimensions | 525mm x 525mm x 130mm |
| Drawer height 4              | 150mm                 |
| Drawer 4 Internal Dimensions | 525mm x 525mm x 130mm |
| Drawer height 5              | 150mm                 |
| Drawer 5 Internal Dimensions | 525mm x 525mm x 130mm |
| Drawer height 6              | 150mm                 |
| Drawer 6 Internal Dimensions | 525mm x 525mm x 130mm |
| Drawer height 7              | 200mm                 |
| Drawer 7 Internal Dimensions | 525mm x 525mm x 180mm |
| Drawer height 8              | 200mm                 |
| Drawer 8 Internal Dimensions | 525mm x 525mm x 180mm |
| Drawer height 9              | 300mm                 |
| Drawer 9 Internal Dimensions | 525mm x 525mm x 280mm |
| Width                        | 650                   |
| Depth                        | 650                   |
| Height                       | 1600                  |
| Customs tariff number        | 94032080              |
| Product material             | Sheet steel           |
| Product surface              | Powder coated         |
|                              |                       |