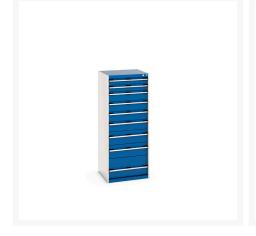

### **Short Description**

cubio drawer cabinet with 9 drawers WxDxH: 650x650x1600mm

### **Product Images**

# **Product Options**

| Colour: | Anthracite grey / Anthracite grey |
|---------|-----------------------------------|
|         | Light grey / Anthracite grey      |
|         | Light grey / Gentian blue         |
|         | Light grey / Light grey           |
|         | Light grey / Crimson red          |