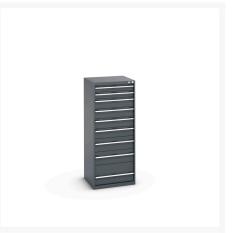

## 40019154. - cubio drawer cabinet

### **Short Description**

cubio drawer cabinet with 9 drawers WxDxH: 650x650x1600mm

### **Product Images**

### **Additional Information**

| Drawer load capacity         | 75 kg                 |
|------------------------------|-----------------------|
| Drawer height 1              | 100mm                 |
| Drawer 1 Internal Dimensions | 525mm x 525mm x 80mm  |
| Drawer height 2              | 100mm                 |
| Drawer 2 Internal Dimensions | 525mm x 525mm x 80mm  |
| Drawer height 3              | 150mm                 |
| Drawer 3 Internal Dimensions | 525mm x 525mm x 130mm |
| Drawer height 4              | 150mm                 |
| Drawer 4 Internal Dimensions | 525mm x 525mm x 130mm |
| Drawer height 5              | 150mm                 |
| Drawer 5 Internal Dimensions | 525mm x 525mm x 130mm |
| Drawer height 6              | 150mm                 |
| Drawer 6 Internal Dimensions | 525mm x 525mm x 130mm |
| Drawer height 7              | 200mm                 |
| Drawer 7 Internal Dimensions | 525mm x 525mm x 180mm |
| Drawer height 8              | 200mm                 |
| Drawer 8 Internal Dimensions | 525mm x 525mm x 180mm |
| Drawer height 9              | 300mm                 |
| Drawer 9 Internal Dimensions | 525mm x 525mm x 280mm |
| Width                        | 650                   |
| Depth                        | 650                   |
| Height                       | 1600                  |
| Customs tariff number        | 94032080              |
| Product material             | Sheet steel           |
| Product surface              | Powder coated         |
|                              |                       |

# **Product Options**

| Colour: | Anthracite grey / Anthracite grey |
|---------|-----------------------------------|
|         | Light grey / Anthracite grey      |
|         | Light grey / Gentian blue         |
|         | Light grey / Light grey           |
|         | Light grey / Crimson red          |