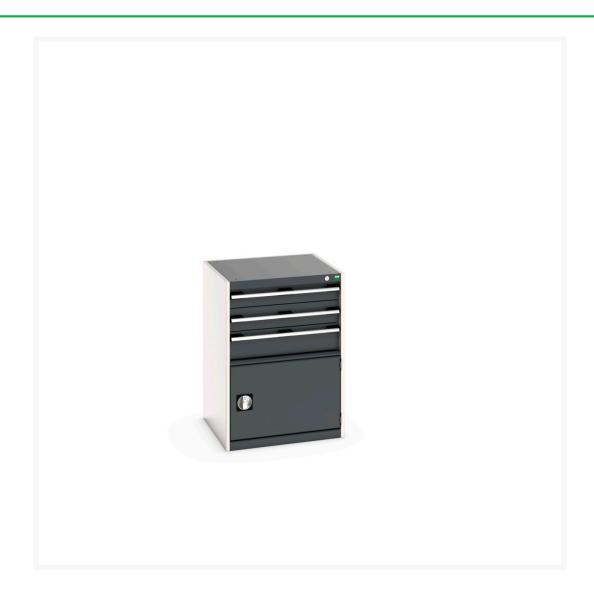

## 40019043. - cubio drawer-door cabinet

### **Short Description**

cubio drawer-door cabinet with 3 drawers / door WxDxH: 650x650x900mm

### **Additional Information**

| Drawer load capacity         | 75 kg                 |
|------------------------------|-----------------------|
| Drawer height 1              | 100mm                 |
| Drawer 1 Internal Dimensions | 525mm x 525mm x 80mm  |
| Drawer height 2              | 125mm                 |
| Drawer 2 Internal Dimensions | 525mm x 525mm x 80mm  |
| Drawer height 3              | 150mm                 |
| Drawer 3 Internal Dimensions | 525mm x 525mm x 130mm |
| Door type                    | Perfo                 |
| Door height 1                | 400 mm                |
| Width                        | 650                   |
| Depth                        | 650                   |
| Height                       | 900                   |
| Customs tariff number        | 94032080              |
| Product material             | Sheet steel           |
| Product surface              | Powder coated         |
|                              |                       |