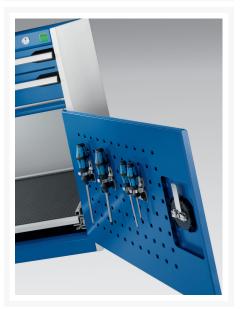

## 40019043. - cubio drawer-door cabinet

### **Short Description**

cubio drawer-door cabinet with 3 drawers / door WxDxH: 650x650x900mm

### **Additional Information**

| Drawer load capacity         | 75 kg                 |
|------------------------------|-----------------------|
| Drawer height 1              | 100mm                 |
| Drawer 1 Internal Dimensions | 525mm x 525mm x 80mm  |
| Drawer height 2              | 125mm                 |
| Drawer 2 Internal Dimensions | 525mm x 525mm x 80mm  |
| Drawer height 3              | 150mm                 |
| Drawer 3 Internal Dimensions | 525mm x 525mm x 130mm |
| Door type                    | Perfo                 |
| Door height 1                | 400 mm                |
| Width                        | 650                   |
| Depth                        | 650                   |
| Height                       | 900                   |
| Customs tariff number        | 94032080              |
| Product material             | Sheet steel           |
| Product surface              | Powder coated         |
|                              |                       |