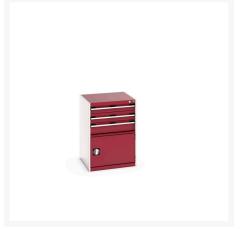

### **Short Description**

cubio drawer-door cabinet with 3 drawers / door WxDxH: 650x650x900mm

| Colour: | Anthracite grey / Anthracite grey |
|---------|-----------------------------------|
|         | Light grey / Anthracite grey      |
|         | Light grey / Gentian blue         |
|         | Light grey / Light grey           |
|         | Light grey / Crimson red          |