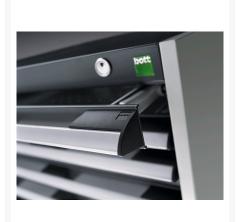

## 40019043. - cubio drawer-door cabinet

### **Short Description**

cubio drawer-door cabinet with 3 drawers / door WxDxH: 650x650x900mm

### **Additional Information**

| Drawer load capacity         | 75 kg                 |
|------------------------------|-----------------------|
| Drawer height 1              | 100mm                 |
| Drawer 1 Internal Dimensions | 525mm x 525mm x 80mm  |
| Drawer height 2              | 125mm                 |
| Drawer 2 Internal Dimensions | 525mm x 525mm x 80mm  |
| Drawer height 3              | 150mm                 |
| Drawer 3 Internal Dimensions | 525mm x 525mm x 130mm |
| Door type                    | Perfo                 |
| Door height 1                | 400 mm                |
| Width                        | 650                   |
| Depth                        | 650                   |
| Height                       | 900                   |
| Customs tariff number        | 94032080              |
| Product material             | Sheet steel           |
| Product surface              | Powder coated         |
|                              |                       |