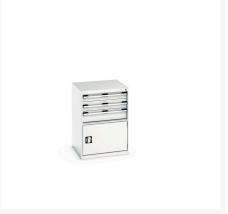

### **Short Description**

cubio drawer-door cabinet with 3 drawers / door WxDxH: 650x650x900mm

| Colour: | Anthracite grey / Anthracite grey |
|---------|-----------------------------------|
|         | Light grey / Anthracite grey      |
|         | Light grey / Gentian blue         |
|         | Light grey / Light grey           |
|         | Light grey / Crimson red          |