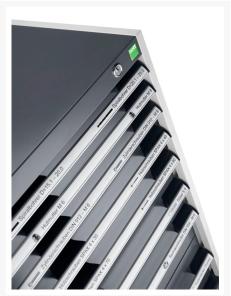

## 40019043. - cubio drawer-door cabinet

### **Short Description**

cubio drawer-door cabinet with 3 drawers / door WxDxH: 650x650x900mm

### **Additional Information**

| Drawer load capacity         | 75 kg                 |
|------------------------------|-----------------------|
| Drawer height 1              | 100mm                 |
| Drawer 1 Internal Dimensions | 525mm x 525mm x 80mm  |
| Drawer height 2              | 125mm                 |
| Drawer 2 Internal Dimensions | 525mm x 525mm x 80mm  |
| Drawer height 3              | 150mm                 |
| Drawer 3 Internal Dimensions | 525mm x 525mm x 130mm |
| Door type                    | Perfo                 |
| Door height 1                | 400 mm                |
| Width                        | 650                   |
| Depth                        | 650                   |
| Height                       | 900                   |
| Customs tariff number        | 94032080              |
| Product material             | Sheet steel           |
| Product surface              | Powder coated         |
|                              |                       |