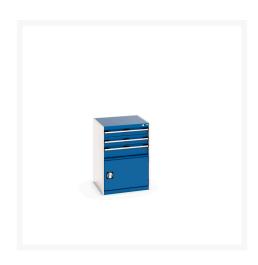

### **Short Description**

cubio drawer-door cabinet with 3 drawers / door WxDxH: 650x650x900mm

| Colour: | Anthracite grey / Anthracite grey |
|---------|-----------------------------------|
|         | Light grey / Anthracite grey      |
|         | Light grey / Gentian blue         |
|         | Light grey / Light grey           |
|         | Light grey / Crimson red          |