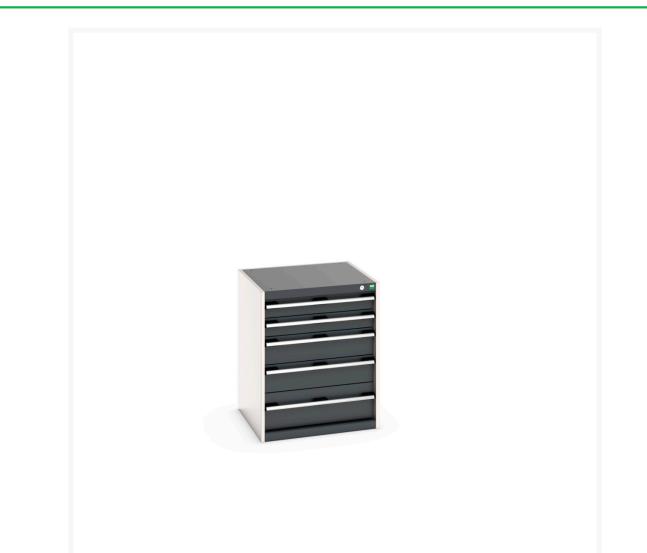

# 40019035. - cubio drawer cabinet

#### **Short Description**

cubio drawer cabinet with 5 drawers WxDxH: 650x650x800mm

### **Additional Information**

| Drawer load capacity         | 75 kg                 |
|------------------------------|-----------------------|
| Drawer height 1              | 100mm                 |
| Drawer 1 Internal Dimensions | 525mm x 525mm x 80mm  |
| Drawer height 2              | 100mm                 |
| Drawer 2 Internal Dimensions | 525mm x 525mm x 80mm  |
| Drawer height 3              | 150mm                 |
| Drawer 3 Internal Dimensions | 525mm x 525mm x 130mm |
| Drawer height 4              | 150mm                 |
| Drawer 4 Internal Dimensions | 525mm x 525mm x 130mm |
| Drawer height 5              | 200mm                 |
| Drawer 5 Internal Dimensions | 525mm x 525mm x 180mm |
| Width                        | 650                   |
| Depth                        | 650                   |
| Height                       | 800                   |
| Customs tariff number        | 94032080              |
| Product material             | Sheet steel           |
| Product surface              | Powder coated         |
|                              |                       |