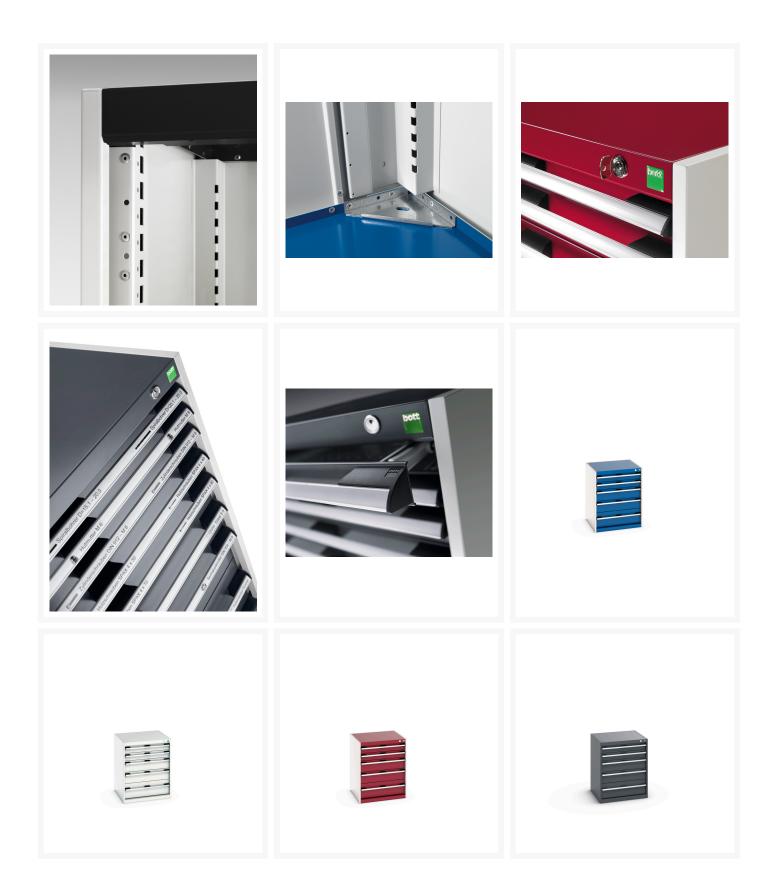

#### **Product Images**

## **Product Options**

| Colour: | Anthracite grey / Anthracite grey |
|---------|-----------------------------------|
|         | Light grey / Anthracite grey      |
|         | Light grey / Gentian blue         |
|         | Light grey / Light grey           |
|         | Light grey / Crimson red          |