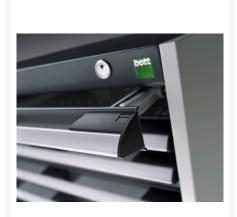

## 40019035. - cubio drawer cabinet

### **Short Description**

cubio drawer cabinet with 5 drawers WxDxH: 650x650x800mm

### **Product Images**





















### **Additional Information**

| Drawer load capacity         | 75 kg                 |
|------------------------------|-----------------------|
| Drawer height 1              | 100mm                 |
| Drawer 1 Internal Dimensions | 525mm x 525mm x 80mm  |
| Drawer height 2              | 100mm                 |
| Drawer 2 Internal Dimensions | 525mm x 525mm x 80mm  |
| Drawer height 3              | 150mm                 |
| Drawer 3 Internal Dimensions | 525mm x 525mm x 130mm |
| Drawer height 4              | 150mm                 |
| Drawer 4 Internal Dimensions | 525mm x 525mm x 130mm |
| Drawer height 5              | 200mm                 |
| Drawer 5 Internal Dimensions | 525mm x 525mm x 180mm |
| Width                        | 650                   |
| Depth