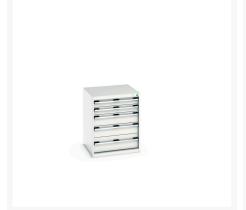

### **Product Images**

# **Product Options**

| Colour: | Anthracite grey / Anthracite grey |
|---------|-----------------------------------|
|         | Light grey / Anthracite grey      |
|         | Light grey / Gentian blue         |
|         | Light grey / Light grey           |
|         | Light grey / Crimson red          |