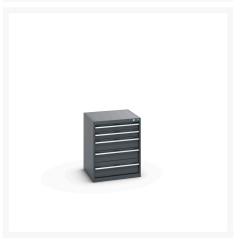

## 40019035. - cubio drawer cabinet

### **Short Description**

cubio drawer cabinet with 5 drawers WxDxH: 650x650x800mm

### **Additional Information**

| Drawer load capacity         | 75 kg                 |
|------------------------------|-----------------------|
| Drawer height 1              | 100mm                 |
| Drawer 1 Internal Dimensions | 525mm x 525mm x 80mm  |
| Drawer height 2              | 100mm                 |
| Drawer 2 Internal Dimensions | 525mm x 525mm x 80mm  |
| Drawer height 3              | 150mm                 |
| Drawer 3 Internal Dimensions | 525mm x 525mm x 130mm |
| Drawer height 4              | 150mm                 |
| Drawer 4 Internal Dimensions | 525mm x 525mm x 130mm |
| Drawer height 5              | 200mm                 |
| Drawer 5 Internal Dimensions | 525mm x 525mm x 180mm |
| Width                        | 650                   |
| Depth                        | 650                   |
| Height                       | 800                   |
| Customs tariff number        | 94032080              |
| Product material             | Sheet steel           |
| Product surface              | Powder coated         |
|                              |                       |

# **Product Options**

| Colour: | Anthracite grey / Anthracite grey |
|---------|-----------------------------------|
|         | Light grey / Anthracite grey      |
|         | Light grey / Gentian blue         |
|         | Light grey / Light grey           |
|         | Light grey / Crimson red          |