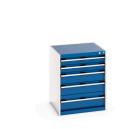

### **Short Description**

cubio drawer cabinet with 5 drawers WxDxH: 650x650x800mm

### **Product Images**

### **Additional Information**

| Drawer load capacity         | 75 kg                 |
|------------------------------|-----------------------|
| Drawer height 1              | 100mm                 |
| Drawer 1 Internal Dimensions | 525mm x 525mm x 80mm  |
| Drawer height 2              | 100mm                 |
| Drawer 2 Internal Dimensions | 525mm x 525mm x 80mm  |
| Drawer height 3              | 150mm                 |
| Drawer 3 Internal Dimensions | 525mm x 525mm x 130mm |
| Drawer height 4              | 150mm                 |
| Drawer 4 Internal Dimensions | 525mm x 525mm x 130mm |
| Drawer height 5              | 200mm                 |
| Drawer 5 Internal Dimensions | 525mm x 525mm x 180mm |
| Width                        | 650                   |
| Depth                        | 650                   |
| Height                       | 800                   |
| Customs tariff number        | 94032080              |
| Product material             | Sheet steel           |
| Product surface              | Powder coated         |
|                              |                       |