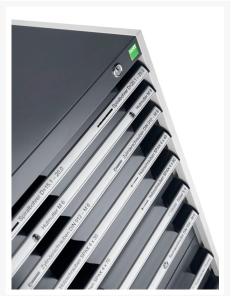

## 40019035. - cubio drawer cabinet

### **Short Description**

cubio drawer cabinet with 5 drawers WxDxH: 650x650x800mm

### **Product Images**





















### **Additional Information**

| Drawer load capacity         | 75 kg                 |
|------------------------------|-----------------------|
| Drawer height 1              | 100mm                 |
| Drawer 1 Internal Dimensions | 525mm x 525mm x 80mm  |
| Drawer height 2              | 100mm                 |
| Drawer 2 Internal Dimensions | 525mm x 525mm x 80mm  |
| Drawer height 3              | 150mm                 |
| Drawer 3 Internal Dimensions | 525mm x 525mm x 130mm |
| Drawer height 4              | 150mm                 |
| Drawer 4 Internal Dimensions | 525mm x 525mm x 130mm |
| Drawer height 5              | 200mm                 |
| Drawer 5 Internal Dimensions | 525mm x 525mm x 180mm |
| Width                        | 650                   |
| Depth