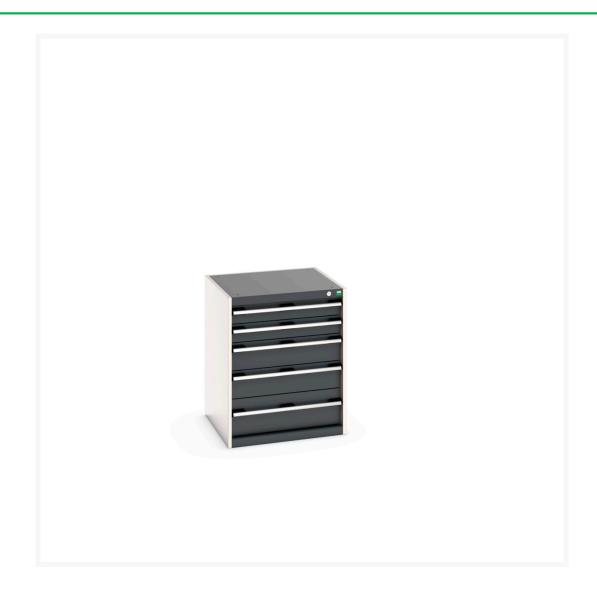

## 40019035. - cubio drawer cabinet

### **Short Description**

cubio drawer cabinet with 5 drawers WxDxH: 650x650x800mm

### **Additional Information**

| Drawer load capacity         | 75 kg                 |
|------------------------------|-----------------------|
| Drawer height 1              | 100mm                 |
| Drawer 1 Internal Dimensions | 525mm x 525mm x 80mm  |
| Drawer height 2              | 100mm                 |
| Drawer 2 Internal Dimensions | 525mm x 525mm x 80mm  |
| Drawer height 3              | 150mm                 |
| Drawer 3 Internal Dimensions | 525mm x 525mm x 130mm |
| Drawer height 4              | 150mm                 |
| Drawer 4 Internal Dimensions | 525mm x 525mm x 130mm |
| Drawer height 5              | 200mm                 |
| Drawer 5 Internal Dimensions | 525mm x 525mm x 180mm |
| Width                        | 650                   |
| Depth                        | 650                   |
| Height                       | 800                   |
| Customs tariff number        | 94032080              |
| Product material             | Sheet steel           |
| Product surface              | Powder coated         |
|                              |                       |