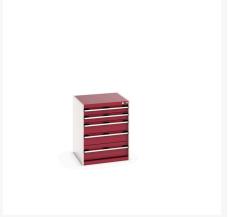

## 40019035. - cubio drawer cabinet

### **Short Description**

cubio drawer cabinet with 5 drawers WxDxH: 650x650x800mm

### **Additional Information**

| Drawer load capacity         | 75 kg                 |
|------------------------------|-----------------------|
| Drawer height 1              | 100mm                 |
| Drawer 1 Internal Dimensions | 525mm x 525mm x 80mm  |
| Drawer height 2              | 100mm                 |
| Drawer 2 Internal Dimensions | 525mm x 525mm x 80mm  |
| Drawer height 3              | 150mm                 |
| Drawer 3 Internal Dimensions | 525mm x 525mm x 130mm |
| Drawer height 4              | 150mm                 |
| Drawer 4 Internal Dimensions | 525mm x 525mm x 130mm |
| Drawer height 5              | 200mm                 |
| Drawer 5 Internal Dimensions | 525mm x 525mm x 180mm |
| Width                        | 650                   |
| Depth                        | 650                   |
| Height                       | 800                   |
| Customs tariff number        | 94032080              |
| Product material             | Sheet steel           |
| Product surface              | Powder coated         |
|                              |                       |

# **Product Options**

| Colour: | Anthracite grey / Anthracite grey |
|---------|-----------------------------------|
|         | Light grey / Anthracite grey      |
|         | Light grey / Gentian blue         |
|         | Light grey / Light grey           |
|         | Light grey / Crimson red          |