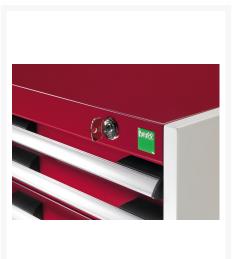

# **Product Options**

| Colour: | Anthracite grey / Anthracite grey |
|---------|-----------------------------------|
|         | Light grey / Anthracite grey      |
|         | Light grey / Gentian blue         |
|         | Light grey / Light grey           |
|         | Light grey / Crimson red          |