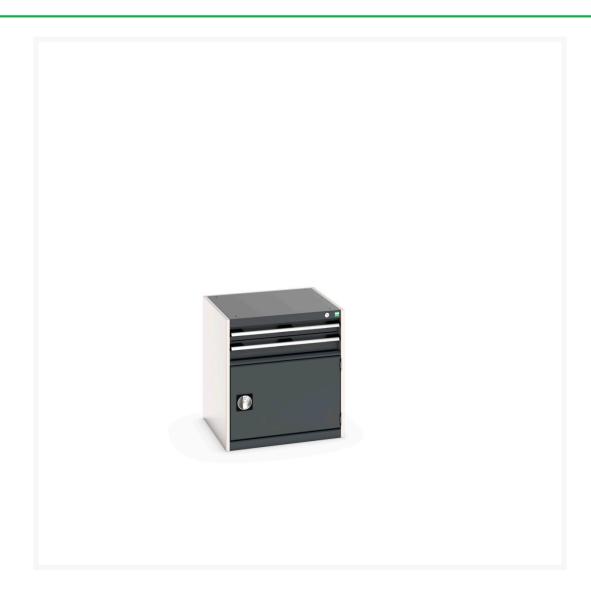

## 40019021. - cubio drawer-door cabinet

### **Short Description**

cubio drawer-door cabinet with 2 drawers / door WxDxH: 650x650x700mm

### **Additional Information**

| Drawer load capacity         | 75 kg                |
|------------------------------|----------------------|
| Drawer height 1              | 75mm                 |
| Drawer 1 Internal Dimensions | 525mm x 525mm x 55mm |
| Drawer height 2              | 100mm                |
| Drawer 2 Internal Dimensions | 525mm x 525mm x 55mm |
| Door type                    | Perfo                |
| Door height 1                | 400 mm               |
| Width                        | 650                  |
| Depth                        | 650                  |
| Height                       | 700                  |
| Customs tariff number        | 94032080             |
| Product material             | Sheet steel          |
| Product surface              | Powder coated        |