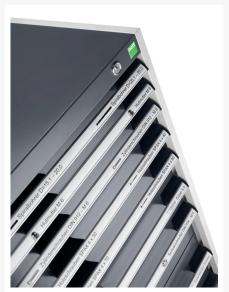

### **Short Description**

cubio drawer-door cabinet with 2 drawers / door WxDxH: 650x650x700mm

### **Additional Information**

| Drawer load capacity         | 75 kg                |
|------------------------------|----------------------|
| Drawer height 1              | 75mm                 |
| Drawer 1 Internal Dimensions | 525mm x 525mm x 55mm |
| Drawer height 2              | 100mm                |
| Drawer 2 Internal Dimensions | 525mm x 525mm x 55mm |
| Door type                    | Perfo                |
| Door height 1                | 400 mm               |
| Width                        | 650                  |
| Depth                        | 650                  |
| Height                       | 700                  |
| Customs tariff number        | 94032080             |
| Product material             | Sheet steel          |
| Product surface              | Powder coated        |