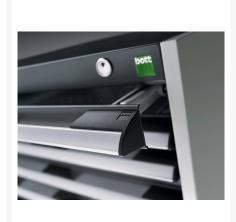

### **Additional Information**

| Drawer load capacity         | 75 kg                |
|------------------------------|----------------------|
| Drawer height 1              | 75mm                 |
| Drawer 1 Internal Dimensions | 525mm x 525mm x 55mm |
| Drawer height 2              | 100mm                |
| Drawer 2 Internal Dimensions | 525mm x 525mm x 55mm |
| Door type                    | Perfo                |
| Door height 1                | 400 mm               |
| Width                        | 650                  |
| Depth                        | 650                  |
| Height                       | 700                  |
| Customs tariff number        | 94032080             |
| Product material             | Sheet steel          |
| Product surface              | Powder coated        |