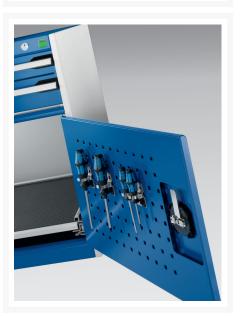

### **Additional Information**

| Drawer load capacity         | 75 kg                |
|------------------------------|----------------------|
| Drawer height 1              | 75mm                 |
| Drawer 1 Internal Dimensions | 525mm x 525mm x 55mm |
| Drawer height 2              | 100mm                |
| Drawer 2 Internal Dimensions | 525mm x 525mm x 55mm |
| Door type                    | Perfo                |
| Door height 1                | 400 mm               |
| Width                        | 650                  |
| Depth                        | 650                  |
| Height                       | 700                  |
| Customs tariff number        | 94032080             |
| Product material             | Sheet steel          |
| Product surface              | Powder coated        |