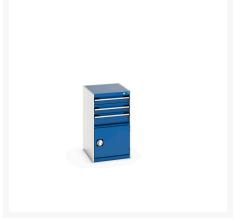

### **Short Description**

cubio drawer-door cabinet with 3 drawers / door WxDxH: 525x650x900mm

| Colour: | Anthracite grey / Anthracite grey |
|---------|-----------------------------------|
|         | Light grey / Anthracite grey      |
|         | Light grey / Gentian blue         |
|         | Light grey / Light grey           |
|         | Light grey / Crimson red          |