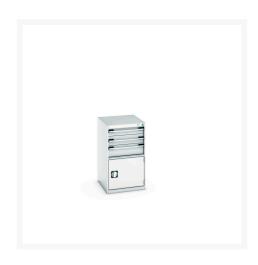

### **Short Description**

cubio drawer-door cabinet with 3 drawers / door WxDxH: 525x650x900mm

| Colour: | Anthracite grey / Anthracite grey |
|---------|-----------------------------------|
|         | Light grey / Anthracite grey      |
|         | Light grey / Gentian blue         |
|         | Light grey / Light grey           |
|         | Light grey / Crimson red          |