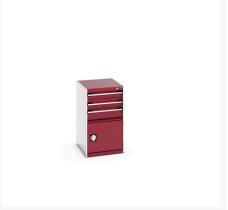

### **Short Description**

cubio drawer-door cabinet with 3 drawers / door WxDxH: 525x650x900mm

| Colour: | Anthracite grey / Anthracite grey |
|---------|-----------------------------------|
|         | Light grey / Anthracite grey      |
|         | Light grey / Gentian blue         |
|         | Light grey / Light grey           |
|         | Light grey / Crimson red          |