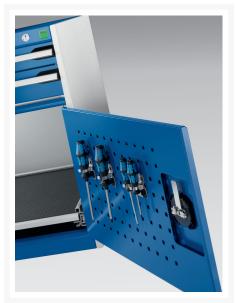

### **Product Images**

### **Additional Information**

| Drawer load capacity         | 75 kg                 |
|------------------------------|-----------------------|
| Drawer height 1              | 100mm                 |
| Drawer 1 Internal Dimensions | 400mm x 525mm x 80mm  |
| Drawer height 2              | 125mm                 |
| Drawer 2 Internal Dimensions | 400mm x 525mm x 80mm  |
| Drawer height 3              | 150mm                 |
| Drawer 3 Internal Dimensions | 400mm x 525mm x 130mm |
| Door type                    | Perfo                 |
| Door height 1                | 400 mm                |
| Width                        | 525                   |
| Depth                        | 650                   |
| Height                       | 900                   |
| Customs tariff number        | 94032080              |
| Product material             | Sheet steel           |
| Product surface              | Powder coated         |
|                              |                       |