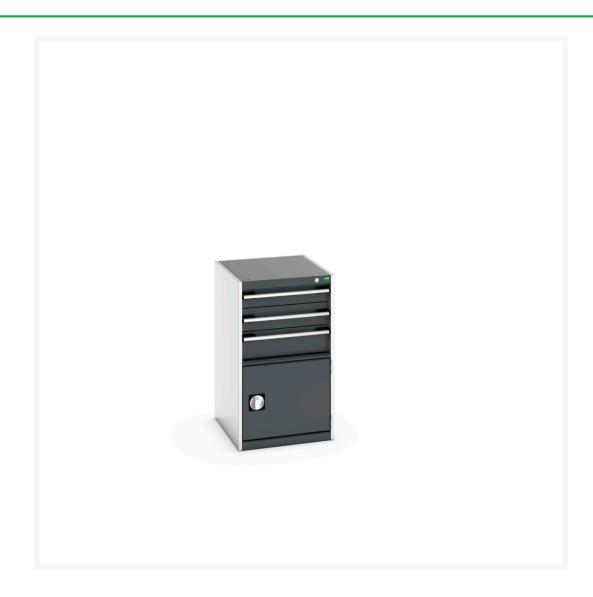

## 40018043. - cubio drawer-door cabinet

### **Short Description**

cubio drawer-door cabinet with 3 drawers / door WxDxH: 525x650x900mm

### **Additional Information**

| Drawer load capacity         | 75 kg                 |
|------------------------------|-----------------------|
| Drawer height 1              | 100mm                 |
| Drawer 1 Internal Dimensions | 400mm x 525mm x 80mm  |
| Drawer height 2              | 125mm                 |
| Drawer 2 Internal Dimensions | 400mm x 525mm x 80mm  |
| Drawer height 3              | 150mm                 |
| Drawer 3 Internal Dimensions | 400mm x 525mm x 130mm |
| Door type                    | Perfo                 |
| Door height 1                | 400 mm                |
| Width                        | 525                   |
| Depth                        | 650                   |
| Height                       | 900                   |
| Customs tariff number        | 94032080              |
| Product material             | Sheet steel           |
| Product surface              | Powder coated         |
|                              |                       |