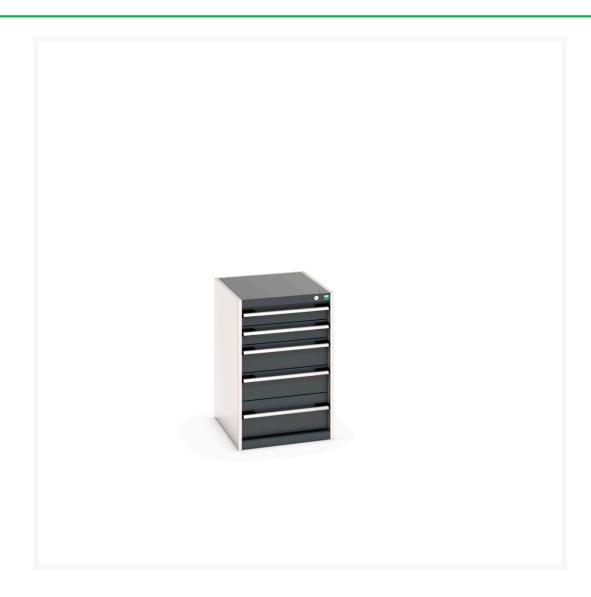

## 40018037. - cubio drawer cabinet

### **Short Description**

cubio drawer cabinet with 5 drawers WxDxH: 525x650x800mm

### **Additional Information**

| Drawer load capacity         | 75 kg                 |
|------------------------------|-----------------------|
|                              |                       |
| Drawer height 1              | 100mm                 |
| Drawer 1 Internal Dimensions | 400mm x 525mm x 80mm  |
| Drawer height 2              | 100mm                 |
| Drawer 2 Internal Dimensions | 400mm x 525mm x 80mm  |
| Drawer height 3              | 150mm                 |
| Drawer 3 Internal Dimensions | 400mm x 525mm x 130mm |
| Drawer height 4              | 150mm                 |
| Drawer 4 Internal Dimensions | 400mm x 525mm x 130mm |
| Drawer height 5              | 200mm                 |
| Drawer 5 Internal Dimensions | 400mm x 525mm x 180mm |
| Width                        | 525                   |
| Depth                        | 650                   |
| Height                       | 800                   |
| Customs tariff number        | 94032080              |
| Product material             | Sheet steel           |
| Product surface              | Powder coated         |