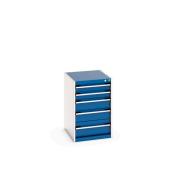

## 40018037. - cubio drawer cabinet

### **Short Description**

cubio drawer cabinet with 5 drawers WxDxH: 525x650x800mm

### **Product Images**

### **Additional Information**

| Drawer load capacity         | 75 kg                 |
|------------------------------|-----------------------|
|                              |                       |
| Drawer height 1              | 100mm                 |
| Drawer 1 Internal Dimensions | 400mm x 525mm x 80mm  |
| Drawer height 2              | 100mm                 |
| Drawer 2 Internal Dimensions | 400mm x 525mm x 80mm  |
| Drawer height 3              | 150mm                 |
| Drawer 3 Internal Dimensions | 400mm x 525mm x 130mm |
| Drawer height 4              | 150mm                 |
| Drawer 4 Internal Dimensions | 400mm x 525mm x 130mm |
| Drawer height 5              | 200mm                 |
| Drawer 5 Internal Dimensions | 400mm x 525mm x 180mm |
| Width                        | 525                   |
| Depth                        | 650                   |
| Height                       | 800                   |
| Customs tariff number        | 94032080              |
| Product material             | Sheet steel           |
| Product surface              | Powder coated         |