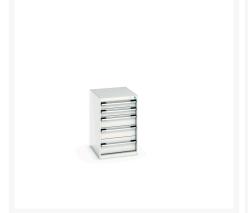

### **Product Images**

# **Product Options**

| Colour: | Anthracite grey / Anthracite grey |
|---------|-----------------------------------|
|         | Light grey / Anthracite grey      |
|         | Light grey / Gentian blue         |
|         | Light grey / Light grey           |
|         | Light grey / Crimson red          |