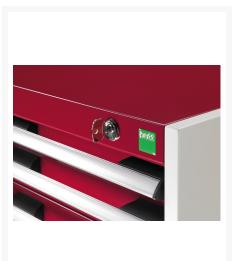

# **Product Options**

| Colour: | Anthracite grey / Anthracite grey |
|---------|-----------------------------------|
|         | Light grey / Anthracite grey      |
|         | Light grey / Gentian blue         |
|         | Light grey / Light grey           |
|         | Light grey / Crimson red          |