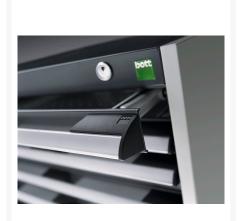

## 40018037. - cubio drawer cabinet

### **Short Description**

cubio drawer cabinet with 5 drawers WxDxH: 525x650x800mm

### **Product Images**





















### **Additional Information**

| Drawer load capacity         | 75 kg                 |
|------------------------------|-----------------------|
|                              |                       |
| Drawer height 1              | 100mm                 |
| Drawer 1 Internal Dimensions | 400mm x 525mm x 80mm  |
| Drawer height 2              | 100mm                 |
| Drawer 2 Internal Dimensions | 400mm x 525mm x 80mm  |
| Drawer height 3              | 150mm                 |
| Drawer 3 Internal Dimensions | 400mm x 525mm x 130mm |
| Drawer height 4              | 150mm                 |
| Drawer 4 Internal Dimensions | 400mm x 525mm x 130mm |
| Drawer height 5              | 200mm                 |
| Drawer 5 Internal Dimensions | 400mm x 525mm x 180mm |
| Width