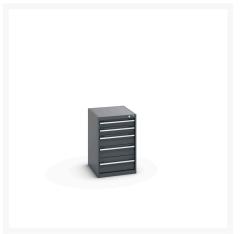

### **Short Description**

cubio drawer cabinet with 5 drawers WxDxH: 525x650x800mm

### **Additional Information**

| Drawer load capacity         | 75 kg                 |
|------------------------------|-----------------------|
|                              |                       |
| Drawer height 1              | 100mm                 |
| Drawer 1 Internal Dimensions | 400mm x 525mm x 80mm  |
| Drawer height 2              | 100mm                 |
| Drawer 2 Internal Dimensions | 400mm x 525mm x 80mm  |
| Drawer height 3              | 150mm                 |
| Drawer 3 Internal Dimensions | 400mm x 525mm x 130mm |
| Drawer height 4              | 150mm                 |
| Drawer 4 Internal Dimensions | 400mm x 525mm x 130mm |
| Drawer height 5              | 200mm                 |
| Drawer 5 Internal Dimensions | 400mm x 525mm x 180mm |
| Width                        | 525                   |
| Depth                        | 650                   |
| Height                       | 800                   |
| Customs tariff number        | 94032080              |
| Product material             | Sheet steel           |
| Product surface              | Powder coated         |

# **Product Options**

| Colour: | Anthracite grey / Anthracite grey |
|---------|-----------------------------------|
|         | Light grey / Anthracite grey      |
|         | Light grey / Gentian blue         |
|         | Light grey / Light grey           |
|         | Light grey / Crimson red          |