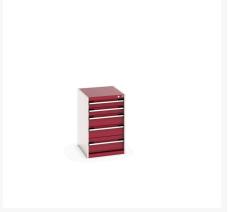

### **Short Description**

cubio drawer cabinet with 5 drawers WxDxH: 525x650x800mm

### **Additional Information**

| Drawer load capacity         | 75 kg                 |
|------------------------------|-----------------------|
|                              |                       |
| Drawer height 1              | 100mm                 |
| Drawer 1 Internal Dimensions | 400mm x 525mm x 80mm  |
| Drawer height 2              | 100mm                 |
| Drawer 2 Internal Dimensions | 400mm x 525mm x 80mm  |
| Drawer height 3              | 150mm                 |
| Drawer 3 Internal Dimensions | 400mm x 525mm x 130mm |
| Drawer height 4              | 150mm                 |
| Drawer 4 Internal Dimensions | 400mm x 525mm x 130mm |
| Drawer height 5              | 200mm                 |
| Drawer 5 Internal Dimensions | 400mm x 525mm x 180mm |
| Width                        | 525                   |
| Depth                        | 650                   |
| Height                       | 800                   |
| Customs tariff number        | 94032080              |
| Product material             | Sheet steel           |
| Product surface              | Powder coated         |

# **Product Options**

| Colour: | Anthracite grey / Anthracite grey |
|---------|-----------------------------------|
|         | Light grey / Anthracite grey      |
|         | Light grey / Gentian blue         |
|         | Light grey / Light grey           |
|         | Light grey / Crimson red          |