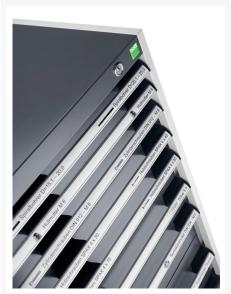

## 40018037. - cubio drawer cabinet

### **Short Description**

cubio drawer cabinet with 5 drawers WxDxH: 525x650x800mm

### **Product Images**





















### **Additional Information**

| Drawer load capacity         | 75 kg                 |
|------------------------------|-----------------------|
|                              |                       |
| Drawer height 1              | 100mm                 |
| Drawer 1 Internal Dimensions | 400mm x 525mm x 80mm  |
| Drawer height 2              | 100mm                 |
| Drawer 2 Internal Dimensions | 400mm x 525mm x 80mm  |
| Drawer height 3              | 150mm                 |
| Drawer 3 Internal Dimensions | 400mm x 525mm x 130mm |
| Drawer height 4              | 150mm                 |
| Drawer 4 Internal Dimensions | 400mm x 525mm x 130mm |
| Drawer height 5              | 200mm                 |
| Drawer 5 Internal Dimensions | 400mm x 525mm x 180mm |
| Width