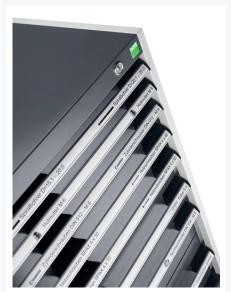

## 40018021. - cubio drawer-door cabinet

### **Short Description**

cubio drawer-door cabinet with 2 drawers / door WxDxH: 525x650x700mm

### **Additional Information**

| Drawer load capacity         | 75 kg                |
|------------------------------|----------------------|
| Drawer height 1              | 75mm                 |
| Drawer 1 Internal Dimensions | 400mm x 525mm x 55mm |
| Drawer height 2              | 100mm                |
| Drawer 2 Internal Dimensions | 400mm x 525mm x 55mm |
| Door type                    | Perfo                |
| Door height 1                | 400 mm               |
| Width                        | 525                  |
| Depth                        | 650                  |
| Height                       | 700                  |
| Customs tariff number        | 94032080             |
| Product material             | Sheet steel          |
| Product surface              | Powder coated        |