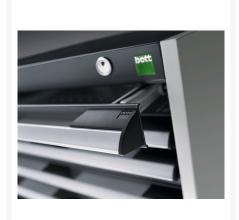

## 40018021. - cubio drawer-door cabinet

### **Short Description**

cubio drawer-door cabinet with 2 drawers / door WxDxH: 525x650x700mm

### **Additional Information**

| Drawer load capacity         | 75 kg                |
|------------------------------|----------------------|
| Drawer height 1              | 75mm                 |
| Drawer 1 Internal Dimensions | 400mm x 525mm x 55mm |
| Drawer height 2              | 100mm                |
| Drawer 2 Internal Dimensions | 400mm x 525mm x 55mm |
| Door type                    | Perfo                |
| Door height 1                | 400 mm               |
| Width                        | 525                  |
| Depth                        | 650                  |
| Height                       | 700                  |
| Customs tariff number        | 94032080             |
| Product material             | Sheet steel          |
| Product surface              | Powder coated        |