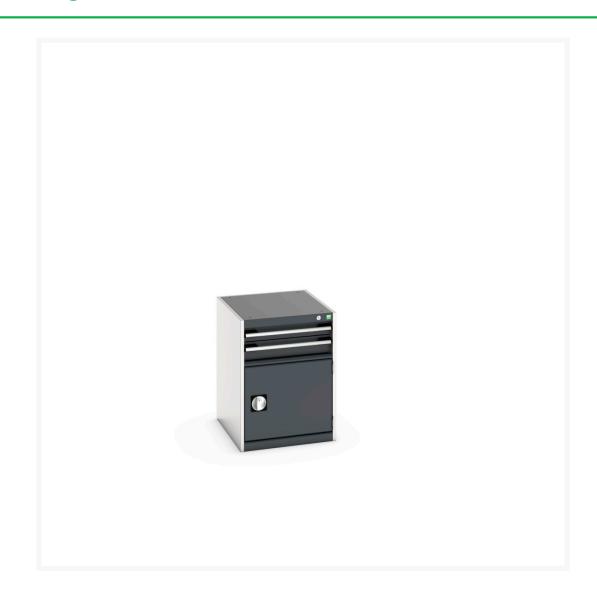

## 40018021. - cubio drawer-door cabinet

### **Short Description**

cubio drawer-door cabinet with 2 drawers / door WxDxH: 525x650x700mm

### **Additional Information**

| Drawer load capacity         | 75 kg                |
|------------------------------|----------------------|
| Drawer height 1              | 75mm                 |
| Drawer 1 Internal Dimensions | 400mm x 525mm x 55mm |
| Drawer height 2              | 100mm                |
| Drawer 2 Internal Dimensions | 400mm x 525mm x 55mm |
| Door type                    | Perfo                |
| Door height 1                | 400 mm               |
| Width                        | 525                  |
| Depth                        | 650                  |
| Height                       | 700                  |
| Customs tariff number        | 94032080             |
| Product material             | Sheet steel          |
| Product surface              | Powder coated        |