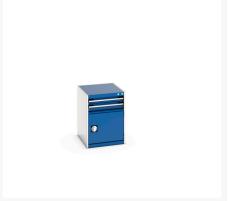

### **Short Description**

cubio drawer-door cabinet with 2 drawers / door WxDxH: 525x650x700mm

# **Product Options**

| Colour: | Anthracite grey / Anthracite grey |
|---------|-----------------------------------|
|         | Light grey / Anthracite grey      |
|         | Light grey / Gentian blue         |
|         | Light grey / Light grey           |
|         | Light grey / Crimson red          |