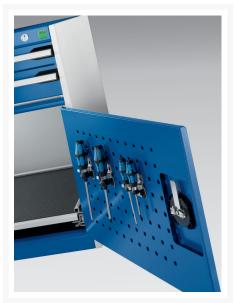

## 40018021. - cubio drawer-door cabinet

### **Short Description**

cubio drawer-door cabinet with 2 drawers / door WxDxH: 525x650x700mm

### **Additional Information**

| Drawer load capacity         | 75 kg                |
|------------------------------|----------------------|
| Drawer height 1              | 75mm                 |
| Drawer 1 Internal Dimensions | 400mm x 525mm x 55mm |
| Drawer height 2              | 100mm                |
| Drawer 2 Internal Dimensions | 400mm x 525mm x 55mm |
| Door type                    | Perfo                |
| Door height 1                | 400 mm               |
| Width                        | 525                  |
| Depth                        | 650                  |
| Height                       | 700                  |
| Customs tariff number        | 94032080             |
| Product material             | Sheet steel          |
| Product surface              | Powder coated        |