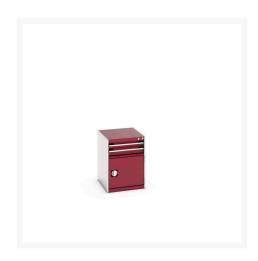

### **Short Description**

cubio drawer-door cabinet with 2 drawers / door WxDxH: 525x650x700mm

# **Product Options**

| Colour: | Anthracite grey / Anthracite grey |
|---------|-----------------------------------|
|         | Light grey / Anthracite grey      |
|         | Light grey / Gentian blue         |
|         | Light grey / Light grey           |
|         | Light grey / Crimson red          |