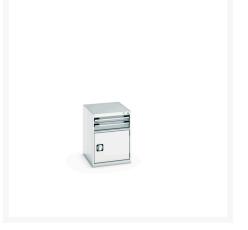

### **Short Description**

cubio drawer-door cabinet with 2 drawers / door WxDxH: 525x650x700mm

# **Product Options**

| Colour: | Anthracite grey / Anthracite grey |
|---------|-----------------------------------|
|         | Light grey / Anthracite grey      |
|         | Light grey / Gentian blue         |
|         | Light grey / Light grey           |
|         | Light grey / Crimson red          |