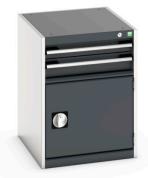

#### **Short Description**

cubio drawer-door cabinet with 2 drawers / door WxDxH: 525x650x700mm

### **Additional Information**

| Drawer load capacity         | 75 kg                |
|------------------------------|----------------------|
| Drawer height 1              | 75mm                 |
| Drawer 1 Internal Dimensions | 400mm x 525mm x 55mm |
| Drawer height 2              | 100mm                |
| Drawer 2 Internal Dimensions | 400mm x 525mm x 55mm |
| Door type                    | Perfo                |
| Door height 1                | 400 mm               |
| Width                        | 525                  |
| Depth                        | 650                  |
| Height                       | 700                  |
| Customs tariff number        | 94032080             |
| Product material             | Sheet steel          |
| Product surface              | Powder coated        |