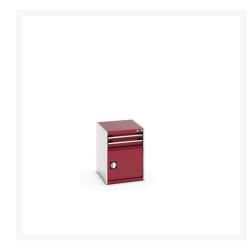

#### **Short Description**

cubio drawer-door cabinet with 2 drawers / door WxDxH: 525x650x700mm

## **Product Options**

| Colour: | Anthracite grey / Anthracite grey |
|---------|-----------------------------------|
|         | Light grey / Anthracite grey      |
|         | Light grey / Gentian blue         |
|         | Light grey / Light grey           |
|         | Light grey / Crimson red          |